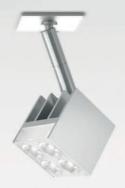

### EGGBOARD HORIZONTAL

Progetto CMR 2014

models: with or without light sizes: 800x800, 1600x800

#### INNOVATION

EGGBOARD IS A RESOUNDING
INNOVATION, OFFERING AN
EFFICIENT LIGHTING SOLUTION
WITH SOUND-ABSORBING
PROPERTIES. THE INTELLIGENT
FABRIC MINIMIZES SOUND
REFLECTION AND ECHO IN A
SPACE, A FEATURE THAT MAKES
A DIFFERENCE IN OPEN SPACES,
ESPECIALLY IN THE WORKPLACE

No sound-absorbing material
 Noise reduction with Eggboard installed 60 cm off the ceiling

#### ACCENT

CRAFTED OF PET, A HIGH
QUALITY MATERIAL MOLDED
INTO A SHAPE INSPIRED FROM
CARDBOARD EGG PACKAGING,
EGGBOARD IS AVAILABLE IN
VARIOUS COLORS, BRINGING A
DESIGN ACCENT TO ANY OFFICE
OR COMMERCIAL SPACE

### COMFORT

THE CURVED SINUSOID LAYER ENCLOSES

MULTIPLE LOW-VOLTAGE LEDS ASSEMBLED ON

BOARD WHOSE LIGHT EMISSION IS ADJUSTED

AND CONTROLLED WITH ROTO-SYMMETRICAL

REFLECTORS. A SOFT DOWN LIGHT AND

CONTROLLED DARK LIGHT ARE SUITABLE FOR

OFFICES EQUIPPED WITH DIGITAL MONITORS.