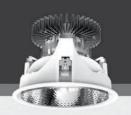

#### JAVA LED

Ernesto Gismondi 2015

models: trim, trimless sizes: single, double, triple

## VERSATILITY

IDEAL FOR BOTH RESIDENTIAL

AND COMMERCIAL APPLICATIONS,

JAVA RECESSED IS AN ADJUSTABLE

DOWNLIGHT, AVAILABLE IN VARIOUS

SINGLE AND MULTI- LAMP VERSIONS

ALLOWING YOU TO CHOOSE THE

DESIRED FOCUS OF LIGHTING.

#### SIMPLICITY

WITH A PURE, ARCHITECTURAL

DESIGN, JAVA RECESSED CREATES AN
IMPRESSION OF EXTREME SIMPLICITY.

IT WAS CREATED WITH THE OBJECTIVE
OF MAKING THE LIGHTING FIXTURE
DISAPPEAR INTO THE CEILING
FOR PROJECTS WHERE THE LIGHTING
EFFECTS ARE MORE IMPORTANT
THAN THE APPEARENCE OF THE