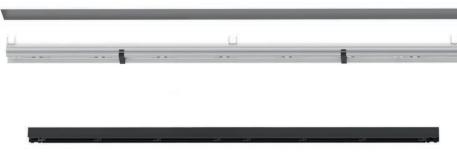

### EGGBOARD HORIZONTAL

Progetto CMR 2014

models: with or without light sizes: 800x800, 1600x800

#### EGGBOARD BAFFLE

Progetto CMR 2018

model: stand alone size: 1600x400

### EGGBOARD WALL/CEILING

Progetto CMR 2018

NEW