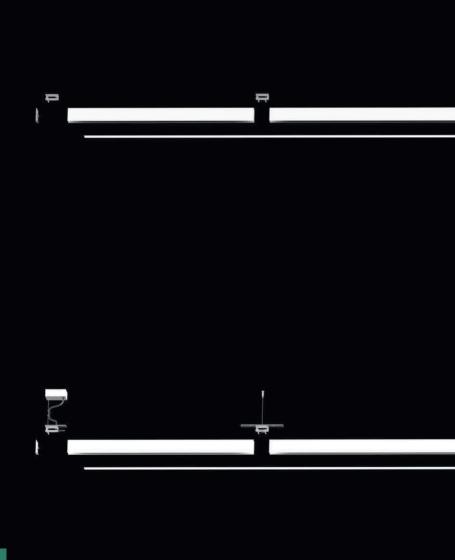

### EGGBOARD HORIZONTAL

Progetto CMR 2014

models: with or without light sizes: 800x800, 1600x800

#### INNOVATION

EGGBOARD IS A RESOUNDING
INNOVATION, OFFERING AN
EFFICIENT LIGHTING SOLUTION
WITH SOUND-ABSORBING
PROPERTIES. THE INTELLIGENT
FABRIC MINIMIZES SOUND
REFLECTION AND ECHO IN A
SPACE, A FEATURE THAT MAKES
A DIFFERENCE IN OPEN SPACES,
ESPECIALLY IN THE WORKPLACE

No sound-absorbing material
 Noise reduction with Eggboard installed 60 cm off the ceiling

### COMFORT

THE CURVED SINUSOID LAYER ENCLOSES

MULTIPLE LOW-VOLTAGE LEDS ASSEMBLED ON

BOARD WHOSE LIGHT EMISSION IS ADJUSTED

AND CONTROLLED WITH ROTO-SYMMETRICAL

REFLECTORS. A SOFT DOWN LIGHT AND

CONTROLLED DARK LIGHT ARE SUITABLE FOR

OFFICES EQUIPPED WITH DIGITAL MONITORS.