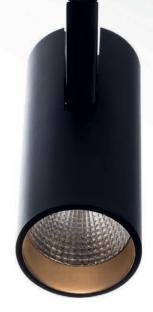

# VECTOR TRACK SPOT SYSTEM

Carlotta de Bevilacqua 2017

NEW

# SPOT SYSTEM

VECTOR IS A SPOT SYSTEM THAT COMES IN
TWO SIZES WITH DIFFERENT BEAM ANGLES
(SPOT, FLOOD, WIDE FLOOD) OBTAINED BY
MEANS OF REFRACTIVE OR HYBRID OPTICAL
UNITS. THE HEAD CAN BE ROTATED TO
DIRECT LIGHT AS NEEDED, AS THE JUNCTION
ALLOWS 360° ROTATION AND 90° TILTING FOR
MAXIMUM EMISSION ADJUSTMENT ERFEDOM

# VERSATILE APPLICATIONS

VECTOR'S SIMPLE GEOMETRY IS

DESIGNED TO ENABLE SMART AND

VERSATILE APPLICATIONS. IT CAN

BE FITTED INTO THE INNOVATIVE

MAGNETIC TRACK OF A.24 AND OLMO

OR IT CAN BE INSTALLED AS RECESSED.

### PERFORMANCE

THE LATEST LED TECHNOLOGY IS
INTEGRATED WITHIN VECTOR, DIFFUSING
A HIGH QUALITY AND POWERFUL LIGHT
THAT IS RELIABLE OVER TIME. IT IS
AVAILABLE IN THREE VERSIONS: TRACK,
MAGNETIC TRACK, AND RECESSED,
AND SUITED TO A WIDE RANGE OF
COMMERCIAL PROJECTS.