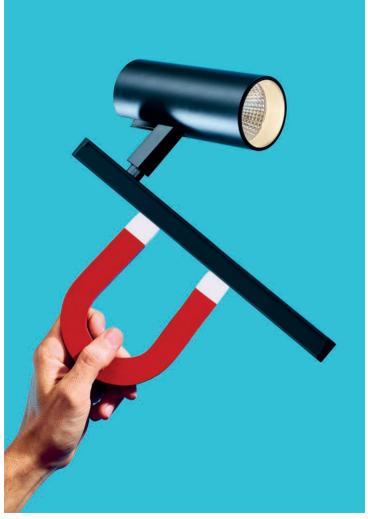

### A.24 LINEAR

Carlotta de Bevilacqua 2017

NEW

ALL TYPOLOGIES EXCEPT RECESSED

models: stand alone, system emissions: diffused, sharping, vector magnetic track sizes: linear - 4FT, 8FT 45, 60, 90-degree curve

## OPEN PLATFORM

A SINGLE INTELLIGENT PROFILE
GENERATES THREE LIGHT

PERFORMANCES WHILE FOLLOWING

ARCHITECTURE WITH CONTINUITY,
FREEDOM, AND FLEXIBILITY. IT IS
A FLUID SYSTEM THAT HARBORS
A PATENTED OPTOELECTRONIC
TECHNOLOGY AND CAN BE USED
TO DESIGN LIGHT IN SPACE. THE
SYSTEM CAN FIT IN ANY SPACE AS
RECESSED, SURFACE MOUNTED,
SUSPENSION, OR SUSPENSION WITH
INDIRECT DISTRIBUTION.

## HYBRID SYSTEM

THE SYSTEM CAN HOST A VARIETY OF PERFORMANCE OPTIONS: DIFFUSED LIGHT, SHARP OPTICAL UNITS WITH MULTIPLE BEAM ANGLES, OR A SMART MAGNETIC TRACK. THIS MAKES A.24 AN OPEN PLATFORM THAT CAN ACCOMMODATE OTHER PRODUCTS FROM THE ARCHITECTURAL COLLECTION, INCLUDING VECTOR SPOT AND SHARP. A.24 ALLOWS THE VARIOUS LIGHTING SYSTEMS TO BE JOINED WITH SEAMLESS ELECTRICAL AND MECHANICAL CONTINUITY.