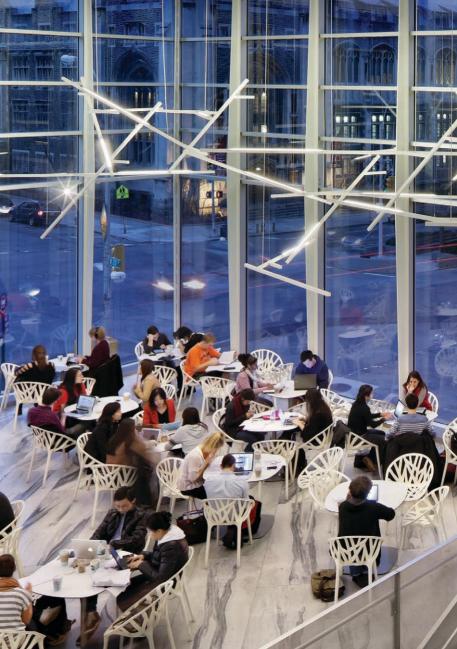

# SERIES Y In collaboration with Gensler as design consultant 2018

models: stand alone, system sizes: 4FT, 8FT

# MEANINGFUL CONNECTION

LIGHTING CAN COMPLETE A SPACE,
CREATING A CONNECTION BETWEEN
PEOPLE AND SPACE AND ADDING
CHARACTER AND PERSONALITY AND
AN EMOTIONAL RESPONSE. PROPER
LIGHTING IS ESPECIALLY IMPORTANT
IN THE MODERN WORKSPACE AND
TO ARTEMIDE'S CORE PHILOSOPHY
OF THE HUMAN LIGHT

#### FREEDOM

THE GEOMETRY OF SERIES Y GIVES
CLIENTS THE FLEXIBILITY TO BE CREATIVE
AND DESIGN UNIQUE COMPOSITIONS
STARTING WITH SIMPLE BASE MODULES.
LIGHT CAN FOLLOW THE LAYOUT OF
A STAIRCASE OR ROOM, OR SUSPEND
IN OPEN OR LINEAR CONFIGURATIONS.
THE FIXTURE GIVES THE USER BOTH
HORIZONTAL AND VERTICAL FREEDOM,
AS DURING INSTALLATION IT IS POSSIBLE
TO FREELY CHOOSE THE POSITION OF
EACH INDIVIDUAL MODULE.

## WORKSPACE

THE GENSLER TEAM
CONDUCTED RESEARCH
ON THE IDEAL WORKSPACE,
WHERE THEY DISCOVERED
THAT HIGHER CEILINGS
INSPIRE MORE CREATIVITY.
THESE OPEN SPACES ENABLE
LIGHTING TO BECOME THE
FOCUS OF THE ROOM, AND
TO CREATE A SIGNATURE
WITHIN THE SPACE.

## ONE SINGLE PROFILE, THREE LIGHTING DISTRIBUTIONS

LIGHT CAN BE DISTRIBUTED AS A DIFFUSED DIRECT EMISSION, AN INDIRECT EMISSION, OR A CONTROLLED DIRECT EMISSION GIVING OPTIONS TO DIRECT LIGHT AS NEEDED WITH A SINGLE UNIT.

SERIES Y IS AVAILABLE WITH 5
DIFFERENT COLORED ENDCAPS AND
JOINERS THAT CAN BE MIXED AND
MATCHED TO CREATE YOUR OWN
UNIQUE COLOR SCHEME. WHETHER
A TRADITIONAL ALUMINUM OR A
VIVID YELLOW, YOU CAN CHOSE IF
YOU WANT THE FIXTURE TO BLEND
IN OR MAKE A STATEMENT.