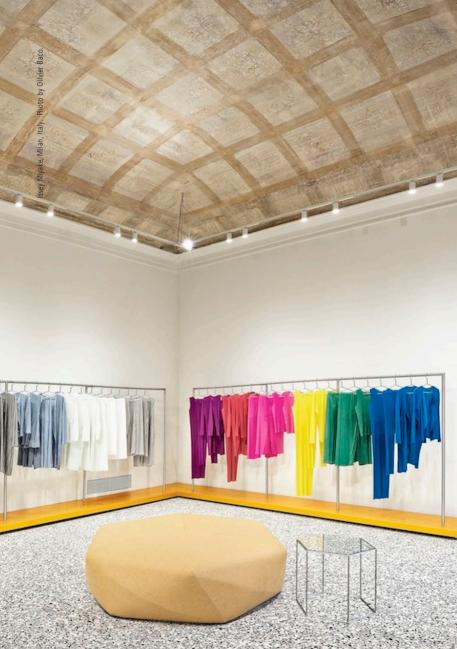

## ALPHABET OF LIGHT

Bjarke Ingels Group 2016 Photo by Pierpaolo Ferrar

## MEANINGFUL

BIG DESIGNED A NEW FONT,
AN ALPHABET THAT CAN BE
USED TO WRITE AND EXPRESS
ONE'S THOUGHTS, ESTABLISH
AN IDENTITY AND GUIDE
VISITORS THROUGH A SPACE
USING LIGHT. IT CAN HELP
GIVE SHAPE TO A WIDE RANGE
OF LOCATIONS AND PUBLIC
SPACES, FROM HOTELS, OFFICES,
UNIVERSITIES TO HOSPITALS.

## SIGNAGE

ALPHABET OF LIGHT WAS BORN OUT OF THE NEED TO CREATE A SYSTEM OF SIGNS FOR NEW BUILDINGS DESIGNED BY BIG.

"WITH ALPHABET OF LIGHT, WE HAVE
DESIGNED A MODULAR SYSTEM OF STRAIGHT
AND CURVED COMPONENTS OF LIGHT THAT
ENABLE YOU TO WRITE WITH LETTERS,
BE A STRAIGHT LINE, OR A CURVE."