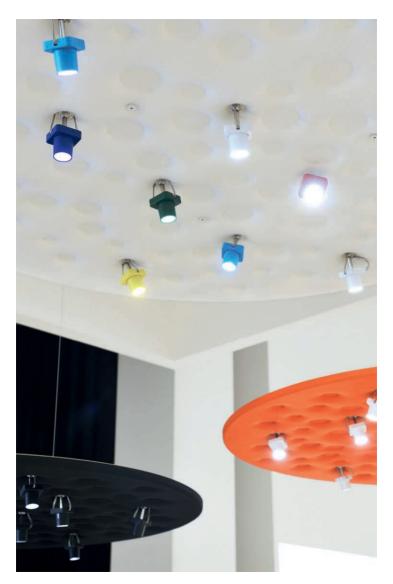

#### SILENT FIELD 2.0

Carlotta de Bevilacqua & Laura Pessoni 2018

NEW

# SOUND ABSORPTION

SILENT FIELD IS MADE UP OF A SOUND ABSORBING SURFACE, CHARACTERIZED BY SEVERAL HOLLOW, CRATER-LIKE SHAPES THAT CAPTURE SOUND.

THE VARYING THICKNESS OF THE SURFACE ALLOWS FOR VARIOUS FREQUENCIES OF SOUND TO BE ABSORBED WITHIN A SPACE. THEIR GEOMETRY AND VARYING DENSITIES ENSURE BROAD-SPECTRUM SOUND ABSORPTION OF THE REVERBERATING FREQUENCIES TYPICAL OF HUMAN VOICE.

## **VERSATILE**

THIS MULTI-PURPOSE PRODUCT WORKS ON THREE LEVELS: LIGHT, PERCEPTION AND ACOUSTICS.

"SILENT FIELD IS INTENDED TO RESTORE HIGH ENVIRONMENTAL QUALITY WITHOUT INVADING SPACE BY ESTABLISHING MULTIPLE RELATIONS AMONG LOCALIZED SOUND AND LIGHT AREAS."

# FLEXIBLE LIGHT

SILENT FIELD IS A MULTI-PURPOSE
PRODUCT SUITED FOR ALL LIVING AND
WORKING SPACES. IT FEATURES 12
ADJUSTABLE LED UNITS THAT ENSURE
MAXIMUM LIGHT MANAGEMENT
FLEXIBILITY VIA SMALL SPOTLIGHTS.

# COLOR PERCEPTION

THE COLORS USED, A COMBINATION
OF PRIMARY AND SECONDARY SHADES,
REFLECT SIMULTANEOUS CONTRAST
THEORIES AND VISUAL PERCEPTION
PRINCIPALS. THE WHITE, BLACK OR
ORANGE COLORED SURFACE IS INJECTED
WITH NEUTRAL, MONOCHROME, OR
MULTI-COLORED ELEMENTS TO CREATE
A HARMONIOUS USE OF COLOR.