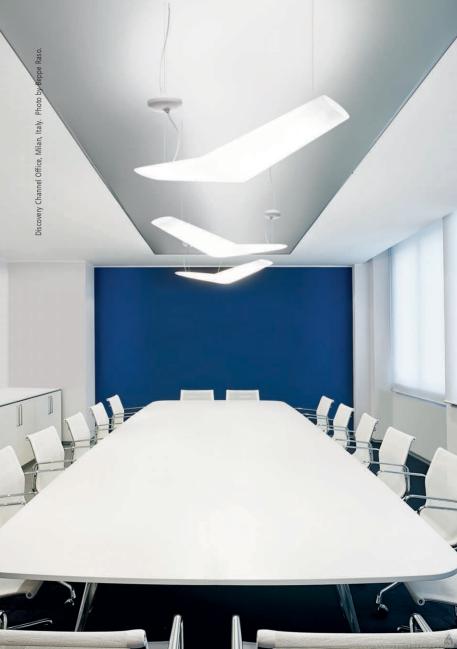

# MOUETTE

Jean-Michel Wilmotte 2004

#### CONTEMPORARY

DESIGNED BY FRENCH ARCHITECT
JEAN-MICHEL WILMOTTE, MOUETTE'S
SCULPTURAL AND GEOMETRICAL SHAPE
CRAFTED OF ROTATIONALLY MOLDED
POLYPROPYLENE COMPLEMENTS
ANY INTERIOR WITH A STRONG
CONTEMPORARY PRESENCE, WHETHER
RESIDENTIAL OR COMMERCIAL.

#### MODULAR

AVAILABLE IN FOUR SIZES,
EITHER WITH ASYMMETRICAL
OR SYMMETRICAL DIFFUSER
WINGS, THE MOUETTE
PENDANT LIGHT IS IDEAL FOR
COMMERCIAL APPLICATION,
WELCOMING ENDLESS CREATIVE
CONFIGURATIONS THAT FORM
VISUALLY STORYTELLING CLUSTERS

#### AERIAL

AN ARTFUL FORM AND SHAPE
THAT DIFFUSES BRILLIANT LIGHT,
MOUETTE INSPIRES A PLEASANT
FEEL WITH ITS AERIAL, SEEMINGLY
FLOATING COMPOSURE THAT
ADORNS ANY INTERIOR WITH
A WELCOMING DYNAMIC.

ARCHITECTURAL LIGHTING SYSTEMS MAKE USE OF MODULES AND COMPONENTS OF VARYING SIZES THAT CAN BE JOINED TOGETHER TO CREATE THE IDEAL LAYOUT PRODUCTS RANGE FROM SIMPLE LINEAR SYSTEMS TO THOSE THAT GIVE YOU THE FREEDOM TO DESIGN LIGHT IN A SPACE ACCORDING TO YOUR IMAGINATION. SYSTEMS CAN BE CONNECTED IN COUNTIESS WAYS DELIVERING BOTH HIGH PERFORMANCE LIGHT AND DESIGN FLEXIBILITY.