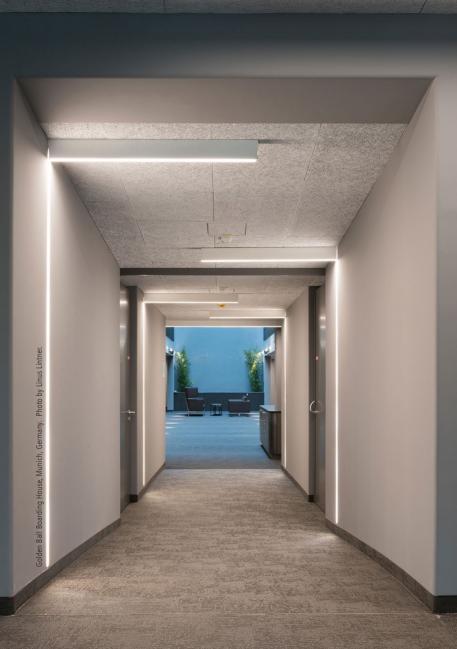

#### AERIAL

AN ARTFUL FORM AND SHAPE
THAT DIFFUSES BRILLIANT LIGHT,
MOUETTE INSPIRES A PLEASANT
FEEL WITH ITS AERIAL, SEEMINGLY
FLOATING COMPOSURE THAT
ADORNS ANY INTERIOR WITH
A WELCOMING DYNAMIC.

ARCHITECTURAL LIGHTING SYSTEMS MAKE USE OF MODULES AND COMPONENTS OF VARYING SIZES THAT CAN BE JOINED TOGETHER TO CREATE THE IDEAL LAYOUT PRODUCTS RANGE FROM SIMPLE LINEAR SYSTEMS TO THOSE THAT GIVE YOU THE FREEDOM TO DESIGN LIGHT IN A SPACE ACCORDING TO YOUR IMAGINATION. SYSTEMS CAN BE CONNECTED IN COUNTIESS WAYS DELIVERING BOTH HIGH PERFORMANCE LIGHT AND DESIGN FLEXIBILITY.

#### SYSTEMS