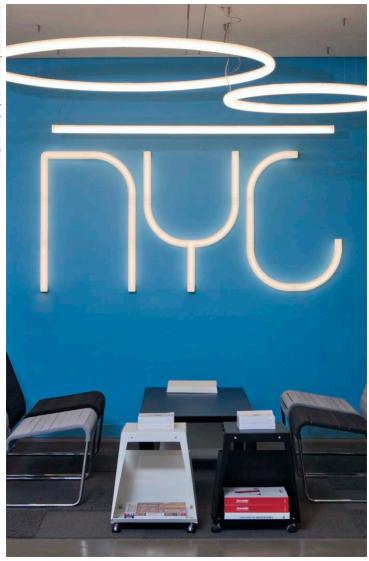

## ALPHABET OF LIGHT

Bjarke Ingels Group 2016 Photo by Pierpaolo Ferrar

## MEANINGFUL

BIG DESIGNED A NEW FONT,
AN ALPHABET THAT CAN BE
USED TO WRITE AND EXPRESS
ONE'S THOUGHTS, ESTABLISH
AN IDENTITY AND GUIDE
VISITORS THROUGH A SPACE
USING LIGHT. IT CAN HELP
GIVE SHAPE TO A WIDE RANGE
OF LOCATIONS AND PUBLIC
SPACES, FROM HOTELS, OFFICES,
UNIVERSITIES TO HOSPITALS.

## SIGNAGE

ALPHABET OF LIGHT WAS BORN OUT OF THE NEED TO CREATE A SYSTEM OF SIGNS FOR NEW BUILDINGS DESIGNED BY BIG.

"WITH ALPHABET OF LIGHT, WE HAVE
DESIGNED A MODULAR SYSTEM OF STRAIGHT
AND CURVED COMPONENTS OF LIGHT THAT
ENABLE YOU TO WRITE WITH LETTERS,
BE A STRAIGHT LINE, OR A CURVE."