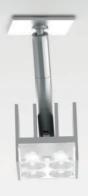

### EGGBOARD HORIZONTAL

Progetto CMR 2014

models: with or without light sizes: 800x800, 1600x800

#### INNOVATION

EGGBOARD IS A RESOUNDING
INNOVATION, OFFERING AN
EFFICIENT LIGHTING SOLUTION
WITH SOUND-ABSORBING
PROPERTIES. THE INTELLIGENT
FABRIC MINIMIZES SOUND
REFLECTION AND ECHO IN A
SPACE, A FEATURE THAT MAKES
A DIFFERENCE IN OPEN SPACES,
ESPECIALLY IN THE WORKPLACE