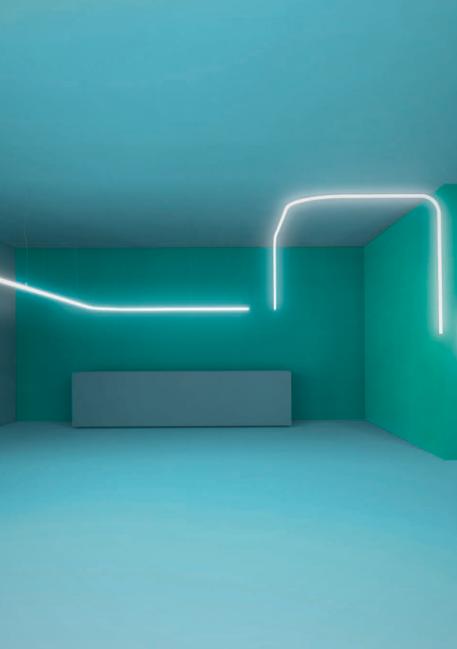

# ALPHABET OF LIGHT SYSTEM

BIG 2017

NEW

white

see deco p.38

## ENDLESS POSSIBILITIES

LINEAR AND CURVED ELEMENTS OF
VARYING LENGTHS AND ANGLES CAN
BE JOINED TO CREATE FREE OR CLOSED
COMPOSITIONS WITHIN A SPACE, GIVING
ENDLESS POSSIBILITIES FOR CREATING
BASIC OR MORE COMPLEX STRUCTURES
OF LIGHT. THE INDOOR SIGNAGE
LIGHTING IS PERFECT FOR A WIDE
RANGE OF COMMERCIAL PROJECTS

## INNOVATIVE

ALPHABET OF LIGHT HAS A

MINIMAL PRESENCE YET HOUSES

GROUNDBREAKING PATENTED

OPTOELECTRONIC AND MECHANICAL

INNOVATION, PROVIDING A

CONTINUOUS AND EVEN LIGHT

WITHOUT SHADOWS.

## SLEEK

ALPHABET OF LIGHT IS
COMPOSED OF A SERIES
OF SEAMLESS JOINTS
AND LINEAR OR CURVED
MODELS THAT FIT
TOGETHER TO CREATE
ONE PIECE WITH A
SEAMLESS, EVEN LIGHT.