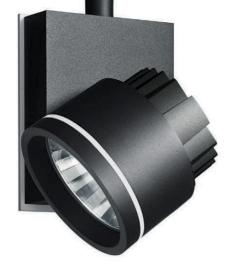

# VECTOR TRACK SPOT SYSTEM

Carlotta de Bevilacqua 2017

NEW

# SPOT SYSTEM

VECTOR IS A SPOT SYSTEM THAT COMES IN
TWO SIZES WITH DIFFERENT BEAM ANGLES
(SPOT, FLOOD, WIDE FLOOD) OBTAINED BY
MEANS OF REFRACTIVE OR HYBRID OPTICAL
UNITS. THE HEAD CAN BE ROTATED TO
DIRECT LIGHT AS NEEDED, AS THE JUNCTION
ALLOWS 360° ROTATION AND 90° TILTING FOR
MAXIMUM EMISSION ADJUSTMENT ERFEDOM

# VERSATILE APPLICATIONS

VECTOR'S SIMPLE GEOMETRY IS

DESIGNED TO ENABLE SMART AND

VERSATILE APPLICATIONS. IT CAN

BE FITTED INTO THE INNOVATIVE

MAGNETIC TRACK OF A.24 AND OLMO

OR IT CAN BE INSTALLED AS RECESSED.

### PERFORMANCE

THE LATEST LED TECHNOLOGY IS
INTEGRATED WITHIN VECTOR, DIFFUSING
A HIGH QUALITY AND POWERFUL LIGHT
THAT IS RELIABLE OVER TIME. IT IS
AVAILABLE IN THREE VERSIONS: TRACK,
MAGNETIC TRACK, AND RECESSED,
AND SUITED TO A WIDE RANGE OF
COMMERCIAL PROJECTS.