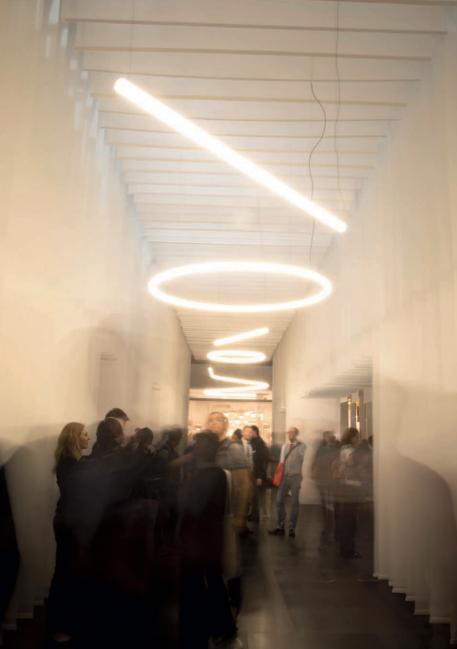

## ALPHABET OF LIGHT

Bjarke Ingels Group 2016 Photo by Pierpaolo Ferrar

## MEANINGFUL

BIG DESIGNED A NEW FONT,
AN ALPHABET THAT CAN BE
USED TO WRITE AND EXPRESS
ONE'S THOUGHTS, ESTABLISH
AN IDENTITY AND GUIDE
VISITORS THROUGH A SPACE
USING LIGHT. IT CAN HELP
GIVE SHAPE TO A WIDE RANGE
OF LOCATIONS AND PUBLIC
SPACES, FROM HOTELS, OFFICES,
UNIVERSITIES TO HOSPITALS.

## SIGNAGE

ALPHABET OF LIGHT WAS BORN OUT OF THE NEED TO CREATE A SYSTEM OF SIGNS FOR NEW BUILDINGS DESIGNED BY BIG.

"WITH ALPHABET OF LIGHT, WE HAVE
DESIGNED A MODULAR SYSTEM OF STRAIGHT
AND CURVED COMPONENTS OF LIGHT THAT
ENABLE YOU TO WRITE WITH LETTERS,
BE A STRAIGHT LINE, OR A CURVE."