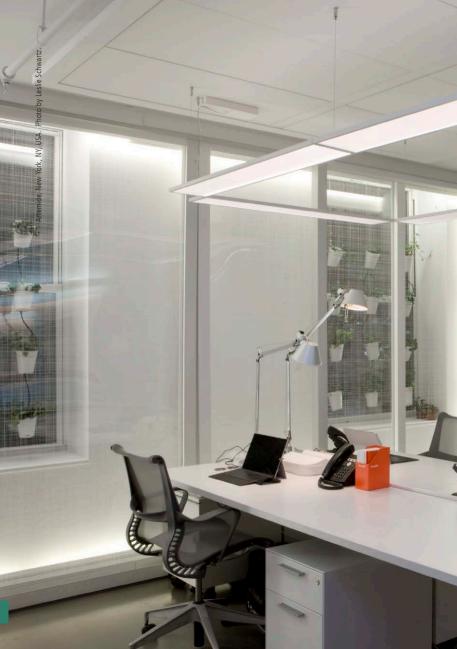

# SERIES Y In collaboration with Gensler as design consultant 2018

models: stand alone, system sizes: 4FT, 8FT

# MEANINGFUL CONNECTION

LIGHTING CAN COMPLETE A SPACE,
CREATING A CONNECTION BETWEEN
PEOPLE AND SPACE AND ADDING
CHARACTER AND PERSONALITY AND
AN EMOTIONAL RESPONSE. PROPER
LIGHTING IS ESPECIALLY IMPORTANT
IN THE MODERN WORKSPACE AND
TO ARTEMIDE'S CORE PHILOSOPHY
OF THE HUMAN LIGHT

#### FREEDOM

THE GEOMETRY OF SERIES Y GIVES
CLIENTS THE FLEXIBILITY TO BE CREATIVE
AND DESIGN UNIQUE COMPOSITIONS
STARTING WITH SIMPLE BASE MODULES.
LIGHT CAN FOLLOW THE LAYOUT OF
A STAIRCASE OR ROOM, OR SUSPEND
IN OPEN OR LINEAR CONFIGURATIONS.
THE FIXTURE GIVES THE USER BOTH
HORIZONTAL AND VERTICAL FREEDOM,
AS DURING INSTALLATION IT IS POSSIBLE
TO FREELY CHOOSE THE POSITION OF
EACH INDIVIDUAL MODULE.

## WORKSPACE

THE GENSLER TEAM
CONDUCTED RESEARCH
ON THE IDEAL WORKSPACE,
WHERE THEY DISCOVERED
THAT HIGHER CEILINGS
INSPIRE MORE CREATIVITY.
THESE OPEN SPACES ENABLE
LIGHTING TO BECOME THE
FOCUS OF THE ROOM, AND
TO CREATE A SIGNATURE
WITHIN THE SPACE.

## ONE SINGLE PROFILE, THREE LIGHTING DISTRIBUTIONS

LIGHT CAN BE DISTRIBUTED AS A DIFFUSED DIRECT EMISSION, AN INDIRECT EMISSION, OR A CONTROLLED DIRECT EMISSION GIVING OPTIONS TO DIRECT LIGHT AS NEEDED WITH A SINGLE UNIT.

SERIES Y IS AVAILABLE WITH 5
DIFFERENT COLORED ENDCAPS AND
JOINERS THAT CAN BE MIXED AND
MATCHED TO CREATE YOUR OWN
UNIQUE COLOR SCHEME. WHETHER
A TRADITIONAL ALUMINUM OR A
VIVID YELLOW, YOU CAN CHOSE IF
YOU WANT THE FIXTURE TO BLEND
IN OR MAKE A STATEMENT.