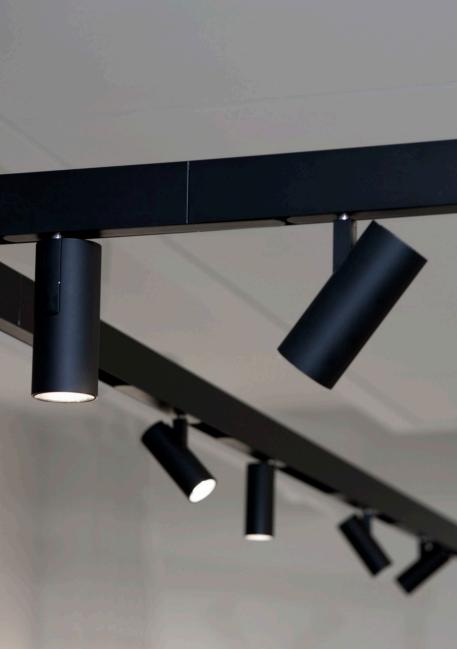

A WIDE RANGE OF INNOVATIVE TRACK SYSTEMS THAT CAN BE ADJUSTED AND CUSTOMIZED TO SUIT THE NEEDS OF ANY PROJECT. TRACK SYSTEMS ARE AVAILABLE WITH ADJUSTABLE SPOTLIGHTS THAT CAN BE ARRANGED WITHIN THE TRACK AND ROTATED ON THE AXIS TO DIRECT LIGHT IN THE DESIRED DIRECTION. IDEAL FOR MUSEUMS AND RETAIL PROJECTS.

#### TRACK LIGHTING