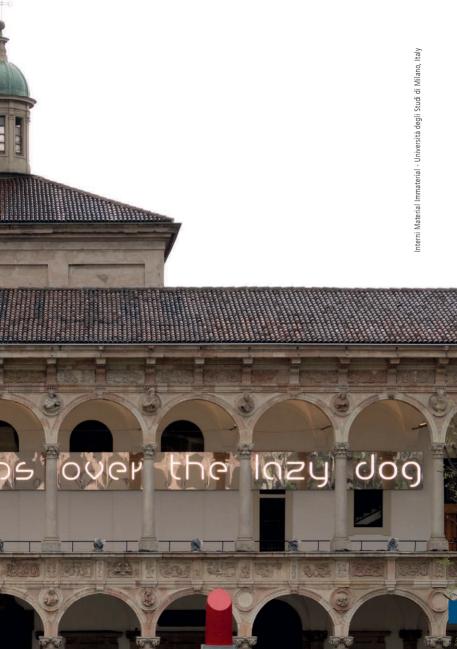

## ALPHABET OF LIGHT

Bjarke Ingels Group 2016 Photo by Pierpaolo Ferrar

## MEANINGFUL

BIG DESIGNED A NEW FONT,
AN ALPHABET THAT CAN BE
USED TO WRITE AND EXPRESS
ONE'S THOUGHTS, ESTABLISH
AN IDENTITY AND GUIDE
VISITORS THROUGH A SPACE
USING LIGHT. IT CAN HELP
GIVE SHAPE TO A WIDE RANGE
OF LOCATIONS AND PUBLIC
SPACES, FROM HOTELS, OFFICES,
UNIVERSITIES TO HOSPITALS.

## SIGNAGE

ALPHABET OF LIGHT WAS BORN OUT OF THE NEED TO CREATE A SYSTEM OF SIGNS FOR NEW BUILDINGS DESIGNED BY BIG.

"WITH ALPHABET OF LIGHT, WE HAVE
DESIGNED A MODULAR SYSTEM OF STRAIGHT
AND CURVED COMPONENTS OF LIGHT THAT
ENABLE YOU TO WRITE WITH LETTERS,
BE A STRAIGHT LINE, OR A CURVE."