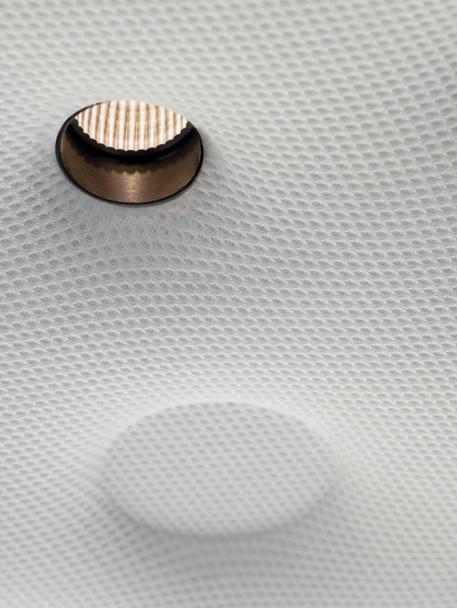

#### JAVA LED

Ernesto Gismondi 2015

models: trim, trimless sizes: single, double, triple

## VERSATILITY

IDEAL FOR BOTH RESIDENTIAL

AND COMMERCIAL APPLICATIONS,

JAVA RECESSED IS AN ADJUSTABLE

DOWNLIGHT, AVAILABLE IN VARIOUS

SINGLE AND MULTI- LAMP VERSIONS

ALLOWING YOU TO CHOOSE THE

DESIRED FOCUS OF LIGHTING.

#### SIMPLICITY

WITH A PURE, ARCHITECTURAL

DESIGN, JAVA RECESSED CREATES AN
IMPRESSION OF EXTREME SIMPLICITY.

IT WAS CREATED WITH THE OBJECTIVE
OF MAKING THE LIGHTING FIXTURE
DISAPPEAR INTO THE CEILING
FOR PROJECTS WHERE THE LIGHTING
EFFECTS ARE MORE IMPORTANT
THAN THE APPEARENCE OF THE