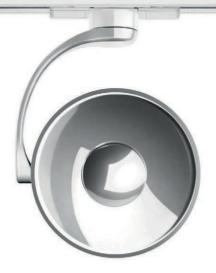

UMINOUS HEADS THAT OFFER
DIFFERENT PERFORMANCES.



# **FLEXIBILITY**

OLMO ENSURES MAXIMUM FLEXIBILITY, IN THAT IT ALLOWS THE USER TO CREATE CONFIGURATIONS WITH DIFFERENT NUMBERS OF LIGHTING ELEMENTS ON THE SUSPENDED FRAMES. UPON INSTALLING, EACH INDIVIDUAL ELEMENT CAN BE FITTED WITH A DIMMER, AND THE SELECTED SETTING CAN BE STORED FOR SUBSEQUENT USE.







#### FREEDOM

TO ENSURE UTMOST MOUNTING
FLEXIBILITY, THE TRACKS CAN
EITHER BE CONNECTED WITH ONE
ANOTHER OR OTHERWISE INSTALLED
VERTICALLY OR HORIZONTALLY.
OLMO IS A SYSTEM THAT GROWS
SPONTANEOUSLY TO ADJUST ITS
GEOMETRY, LOOK, AND LIGHTING
PERFORMANCE TO SUIT THE NEEDS
OF ANY SPACE, PUBLIC OR PRIVATE.



# CATA

#### Carlotta de Bevilacqua & Paola di Arianello 2012







models: catadioptric, TIR













Wide Optic

TIR Optic



# **ACCENT**

CATA IS DISTINGUISHED BY
AN UNOBSTRUSIVE DESIGN,
USING TRANSPARENT
MATERIALS AND REFLECTIVE
SURFACES TO GIVE A UNIQUE
EMPHASIS ON LIGHT









# PERFORMANCE

A SMALL SCALE LUMINAIRE WITH DEFINED, CONCENTRATED, LIGHT BEAMS THANKS TO AN INNOVATIVE CATADIOPTRIC BASED AROUND THE PRINCIPLES OF A LIGHTHOUSE. THE OPTICAL SYSTEM HAS HIGH AXIAL INTENSITIES AND AN ACCURATE LIGHT BEAM COLLIMATION, RESULTING IN AN EXCELLENT QUALITY OF LIGHT.









# **FLEXIBILITY**

CATA IS A FLEXIBLE SYSTEM THAT
MAKES USE OF TRANSPARENCY TO
ACHIEVE SUPERIOR PERFORMANCE
AND PRECISION. OPTICAL ASSEMBLIES
ARE INTERCHANGEABLE VIA A
'TWIST AND LOCK' MECHANISM.



# PICTO

Artemide 2013

















# **FLEXIBILITY**

WITH ITS PRECISE INCLINATION, DESIGNED WITH A LOCKING MECHANISM, PICTO IS A VERSA