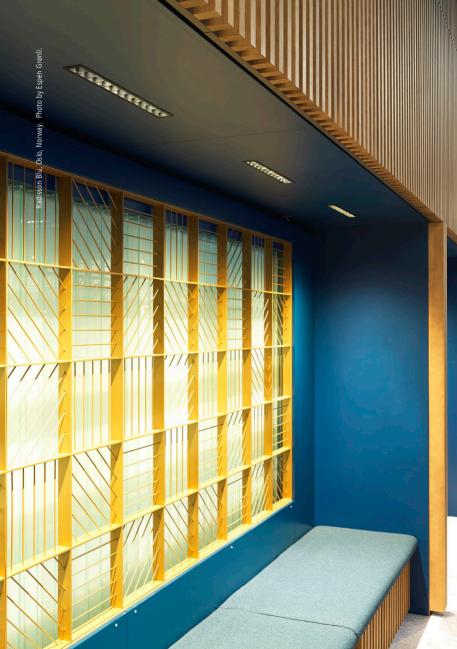

#### JAVA LED

Ernesto Gismondi 2015

models: trim, trimless sizes: single, double, triple

## VERSATILITY

IDEAL FOR BOTH RESIDENTIAL

AND COMMERCIAL APPLICATIONS,

JAVA RECESSED IS AN ADJUSTABLE

DOWNLIGHT, AVAILABLE IN VARIOUS

SINGLE AND MULTI- LAMP VERSIONS

ALLOWING YOU TO CHOOSE THE

DESIRED FOCUS OF LIGHTING.

#### SIMPLICITY

WITH A PURE, ARCHITECTURAL

DESIGN, JAVA RECESSED CREATES AN
IMPRESSION OF EXTREME SIMPLICITY.

IT WAS CREATED WITH THE OBJECTIVE
OF MAKING THE LIGHTING FIXTURE
DISAPPEAR INTO THE CEILING
FOR PROJECTS WHERE THE LIGHTING
EFFECTS ARE MORE IMPORTANT
THAN THE APPEARENCE OF THE