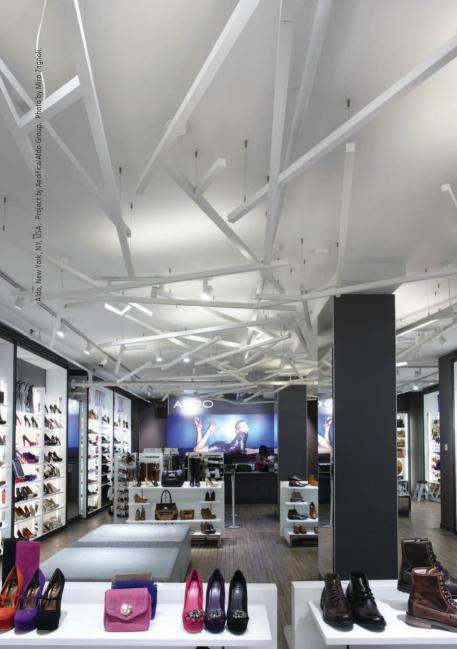

DESIGN AND
EXCELLENT LIGHTING PERFORMANCE.







# KAO Bruno Houssin 2007









models: A, B, C, D, E, F, G











### **PRECISE**

ELEGANT, SQUARE ALUMINUM
PROFILES, ARE ASSEMBLED
TOGETHER TO CREATE A
STRUCTURE REMINISCENT
OF TREE BRANCHES, GIVING
A WARM AND EXPRESSIVE
FEELING TO THE INTERIOR.





#### STATEMENT

KAO KITS ARE INTENDED FOR
THE ILLUMINATION OF A WIDE
VARIETY OF SPACES SUCH AS
ENTRANCE HALLS, CORRIDORS,
LOBBIES, ATRIUMS, LIVING
ROOMS AND MORE. ITS LIGHT
EMISSION CREATES A SOFT AND
COMFORTABLE ILLUMINATION
THAT WILL PLEASE EVERYONE









#### MODULAR

KAO IS A SERIES OF SUSPENSION, WALL AND CEILING LIGHTING STRUCTURES COMPOSED OF PRE-ASSEMBLED SUB-UNITS, ALLOWING DESIGNERS AND ARCHITECTS TO CREATE PERSONNALIZED CONFIGURATIONS, RESULTING IN UNIQUE INSTALLATIONS.



### ACCENT

KAO KITS FOR WALL AND
CEILING APPLICATIONS ARE BOTH
FUNCTIONAL AND DECORATIVE
ELEMENTS, ENSURING A DISTINCTIVE
LOOK TO COMPLEMENT ANY SPACE
FROM HALLWAY TO RECEPTION
AREAS OR MEETING ROOMS.







#### SHARP SURFACE MOUNTED

Carlotta de Bevilacqua 2017

NEW







sizes: 1, 2, 4, 8, 12 or 16











# GIÒ LIGHT LINEAR

Patrick Norguet 2018

NEW

















# PURE

WITH ITS PURE AND SIMPLE DESIGN,
GIÒ LIGHT LINEAR CAN BE EASILY
INTEGRATED INTO ANY COMMERCIAL
SETTING. IT IS AVAILABLE IN BLACK
OR WHITE TO MATCH ANY INTERIOR.







# COMFORT

LINE DELIVERS A COMFORTABLE
LIGHT THAT IS PERFECTLY SUITED
FOR AN OFFICE OR PUBLIC SPACE.
IT DIFFUSES A SMOOTH AND
EFFICIENT LIGHT THROUGH ITS
ROUND PROFILE.



#### 37 CUBE

#### Carlotta de Bevilacqua & Paola di Arianello 2011