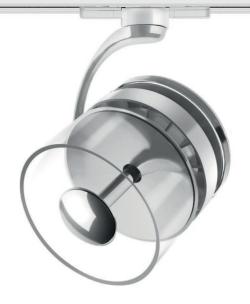

# VECTOR TRACK SPOT SYSTEM

Carlotta de Bevilacqua 2017

NEW

# SPOT SYSTEM

VECTOR IS A SPOT SYSTEM THAT COMES IN
TWO SIZES WITH DIFFERENT BEAM ANGLES
(SPOT, FLOOD, WIDE FLOOD) OBTAINED BY
MEANS OF REFRACTIVE OR HYBRID OPTICAL
UNITS. THE HEAD CAN BE ROTATED TO
DIRECT LIGHT AS NEEDED, AS THE JUNCTION
ALLOWS 360° ROTATION AND 90° TILTING FOR
MAXIMUM EMISSION ADJUSTMENT ERFEDOM

# VERSATILE APPLICATIONS

VECTOR'S SIMPLE GEOMETRY IS

DESIGNED TO ENABLE SMART AND

VERSATILE APPLICATIONS. IT CAN

BE FITTED INTO THE INNOVATIVE

MAGNETIC TRACK OF A.24 AND OLMO

OR IT CAN BE INSTALLED AS RECESSED.

### PERFORMANCE

THE LATEST LED TECHNOLOGY IS
INTEGRATED WITHIN VECTOR, DIFFUSING
A HIGH QUALITY AND POWERFUL LIGHT
THAT IS RELIABLE OVER TIME. IT IS
AVAILABLE IN THREE VERSIONS: TRACK,
MAGNETIC TRACK, AND RECESSED,
AND SUITED TO A WIDE RANGE OF
COMMERCIAL PROJECTS.