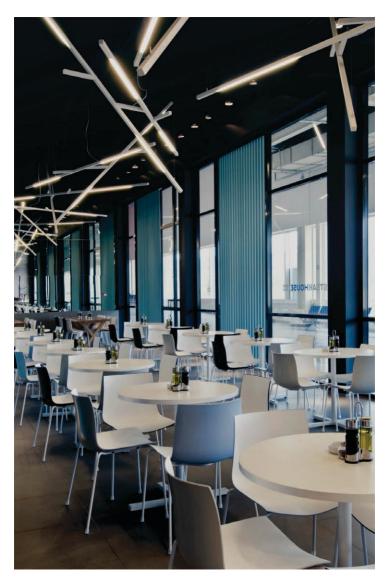

# ALPHABET OF LIGHT SYSTEM

BIG 2017

NEW

white

see deco p.38

## ENDLESS POSSIBILITIES

LINEAR AND CURVED ELEMENTS OF
VARYING LENGTHS AND ANGLES CAN
BE JOINED TO CREATE FREE OR CLOSED
COMPOSITIONS WITHIN A SPACE, GIVING
ENDLESS POSSIBILITIES FOR CREATING
BASIC OR MORE COMPLEX STRUCTURES
OF LIGHT. THE INDOOR SIGNAGE
LIGHTING IS PERFECT FOR A WIDE
RANGE OF COMMERCIAL PROJECTS

## INNOVATIVE

ALPHABET OF LIGHT HAS A

MINIMAL PRESENCE YET HOUSES

GROUNDBREAKING PATENTED

OPTOELECTRONIC AND MECHANICAL

INNOVATION, PROVIDING A

CONTINUOUS AND EVEN LIGHT

WITHOUT SHADOWS.

## SLEEK

ALPHABET OF LIGHT IS
COMPOSED OF A SERIES
OF SEAMLESS JOINTS
AND LINEAR OR CURVED
MODELS THAT FIT
TOGETHER TO CREATE
ONE PIECE WITH A
SEAMLESS, EVEN LIGHT.