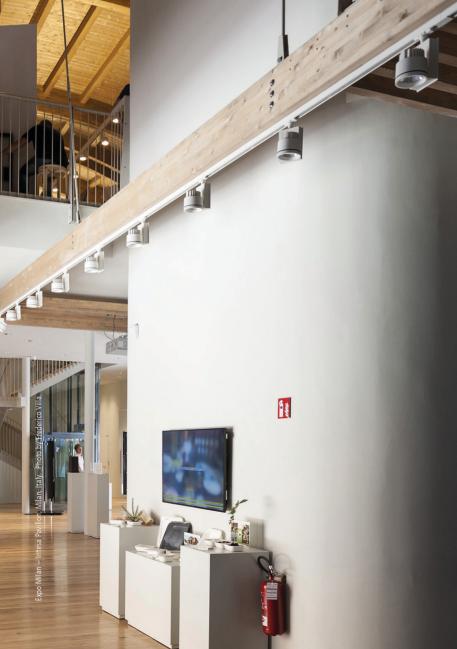

A WIDE RANGE OF INNOVATIVE TRACK SYSTEMS THAT CAN BE ADJUSTED AND CUSTOMIZED TO SUIT THE NEEDS OF ANY PROJECT. TRACK SYSTEMS ARE AVAILABLE WITH ADJUSTABLE SPOTLIGHTS THAT CAN BE ARRANGED WITHIN THE TRACK AND ROTATED ON THE AXIS TO DIRECT LIGHT IN THE DESIRED DIRECTION. IDEAL FOR MUSEUMS AND RETAIL PROJECTS.

#### TRACK LIGHTING

# VECTOR TRACK SPOT SYSTEM

Carlotta de Bevilacqua 2017

NEW

# SPOT SYSTEM

VECTOR IS A SPOT SYSTEM THAT COMES IN
TWO SIZES WITH DIFFERENT BEAM ANGLES
(SPOT, FLOOD, WIDE FLOOD) OBTAINED BY
MEANS OF REFRACTIVE OR HYBRID OPTICAL
UNITS. THE HEAD CAN BE ROTATED TO
DIRECT LIGHT AS NEEDED, AS THE JUNCTION
ALLOWS 360° ROTATION AND 90° TILTING FOR
MAXIMUM EMISSION ADJUSTMENT ERFEDOM

# VERSATILE APPLICATIONS

VECTOR'S SIMPLE GEOMETRY IS

DESIGNED TO ENABLE SMART AND

VERSATILE APPLICATIONS. IT CAN

BE FITTED INTO THE INNOVATIVE

MAGNETIC TRACK OF A.24 AND OLMO

OR IT CAN BE INSTALLED AS RECESSED.

### PERFORMANCE

THE LATEST LED TECHNOLOGY IS
INTEGRATED WITHIN VECTOR, DIFFUSING
A HIGH QUALITY AND POWERFUL LIGHT
THAT IS RELIABLE OVER TIME. IT IS
AVAILABLE IN THREE VERSIONS: TRACK,
MAGNETIC TRACK, AND RECESSED,
AND SUITED TO A WIDE RANGE OF
COMMERCIAL PROJECTS.