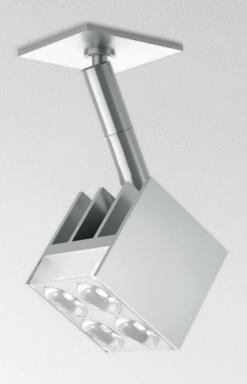

### EGGBOARD HORIZONTAL

Progetto CMR 2014

models: with or without light sizes: 800x800, 1600x800

#### INNOVATION

EGGBOARD IS A RESOUNDING
INNOVATION, OFFERING AN
EFFICIENT LIGHTING SOLUTION
WITH SOUND-ABSORBING
PROPERTIES. THE INTELLIGENT
FABRIC MINIMIZES SOUND
REFLECTION AND ECHO IN A
SPACE, A FEATURE THAT MAKES
A DIFFERENCE IN OPEN SPACES,
ESPECIALLY IN THE WORKPLACE

No sound-absorbing material
 Noise reduction with Eggboard installed 60 cm off the ceiling