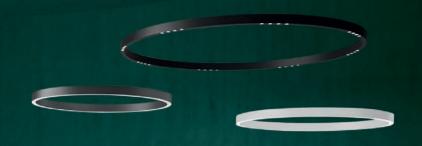

## ALPHABET OF LIGHT LINEAR AND CIRCULAR

BIG 2016

NEW

Circular Sizes: 90, 155 Linear Sizes: 120, 180, 240

## STATEMENT

THE LINEAR AND CIRCULAR
SUSPENSION MODELS ARE
AVAILABLE IN A VARIETY
OF SIZES. THEIR SIMPLE
GEOMETRIC SHAPES CAN BE
ARRANGED TO HELP GIVE
SHAPE TO AND ENHANCE THE
ARCHITECTURE OF A SPACE.
THEIR MINIMAL PRESENCE
ENCOURAGES CREATIVE
ARRANGEMENT AND GIVES
ENDLESS DESIGN POSSIBILITIES.

## SEAMLESS

ALPHABET OF LIGHT CREATES A
SEAMLESS TRANSITION BETWEEN
ALL MODULES. THE DESIGN
PRODUCES A HIGH-EFFICIENCY
LIGHT WITHOUT SHADOWS AS

grey / white

models: 270, 570, 970

## SIZES

Ø 10 5/8" - 27 cm

Ø 22 7/16" - 57cm

Ø 38 3/16" - 97cm

Photo by Leslie Schwartz.

"THE TAGORA
COLLECTION OF CEILING
AND SUSPENSION MODELS
COMPLEMENTS ANY SPACE
WITH MINIMAL DESIGN
AND EXCELLENT LIGHTING
PERFORMANCE."