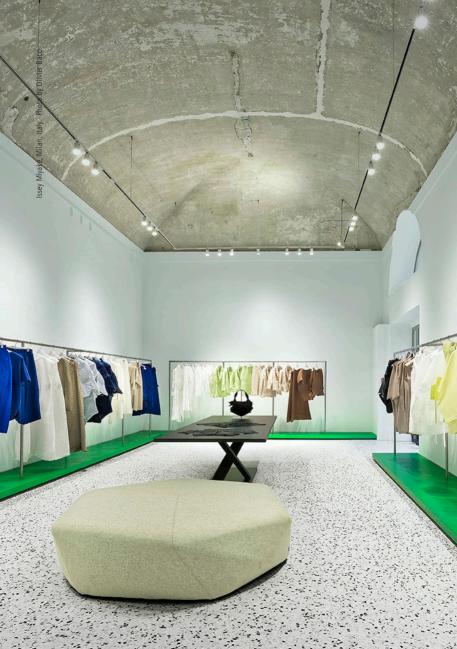

## ANGULAR

A SINGLE PROFILE, ONLY 24 MM THICK, CAN BE INSTALLED IN RECESSED, CEILING OR SUSPENSION MODE TO CONTINUOUSLY FOLLOW THE ANGLES ON A FLAT OR THREE-DIMENSIONAL SURFACE. THE SYSTEM CAN BE INSTALLED AT A 90° ANGLE USING A SPECIAL JOINT THAT FEEDS THE ELECTRICAL CONNECTION IN BOTH DIRECTIONS. IT IS POSSIBLE TO CREATE OPEN OR CLOSED CONFIGURATIONS OR TO CREATE AN ANGULAR, GEOMETRIC LAYOUT TO MATCH THE ARCHITECTURE OF A SPACE.

## OPEN PLATFORM

A SINGLE INTELLIGENT PROFILE
GENERATES THREE LIGHT

PERFORMANCES WHILE FOLLOWING

ARCHITECTURE WITH CONTINUITY,
FREEDOM, AND FLEXIBILITY. IT IS
A FLUID SYSTEM THAT HARBORS
A PATENTED OPTOELECTRONIC
TECHNOLOGY AND CAN BE USED
TO DESIGN LIGHT IN SPACE. THE
SYSTEM CAN FIT IN ANY SPACE AS
RECESSED, SURFACE MOUNTED,
SUSPENSION, OR SUSPENSION WITH
INDIRECT DISTRIBUTION.

## HYBRID SYSTEM

THE SYSTEM CAN HOST A VARIETY OF PERFORMANCE OPTIONS: DIFFUSED LIGHT, SHARP OPTICAL UNITS WITH MULTIPLE BEAM ANGLES, OR A SMART MAGNETIC TRACK. THIS MAKES A.24 AN OPEN PLATFORM THAT CAN ACCOMMODATE OTHER PRODUCTS FROM THE ARCHITECTURAL COLLECTION, INCLUDING VECTOR SPOT AND SHARP. A.24 ALLOWS THE VARIOUS LIGHTING SYSTEMS TO BE JOINED WITH SEAMLESS ELECTRICAL AND MECHANICAL CONTINUITY.