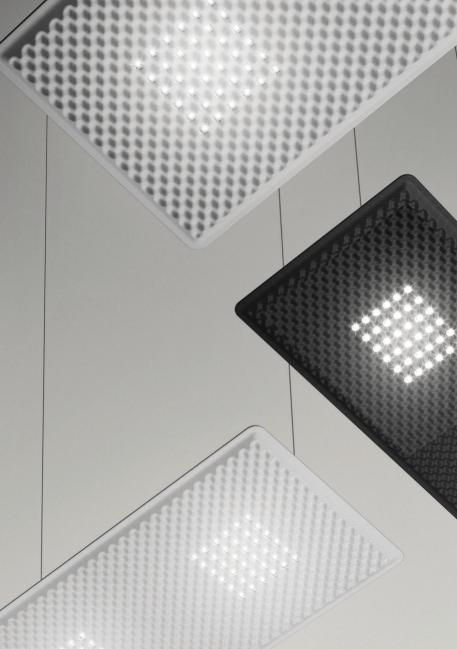

### EGGBOARD HORIZONTAL

Progetto CMR 2014

models: with or without light sizes: 800x800, 1600x800

#### INNOVATION

EGGBOARD IS A RESOUNDING
INNOVATION, OFFERING AN
EFFICIENT LIGHTING SOLUTION
WITH SOUND-ABSORBING
PROPERTIES. THE INTELLIGENT
FABRIC MINIMIZES SOUND
REFLECTION AND ECHO IN A
SPACE, A FEATURE THAT MAKES
A DIFFERENCE IN OPEN SPACES,
ESPECIALLY IN THE WORKPLACE