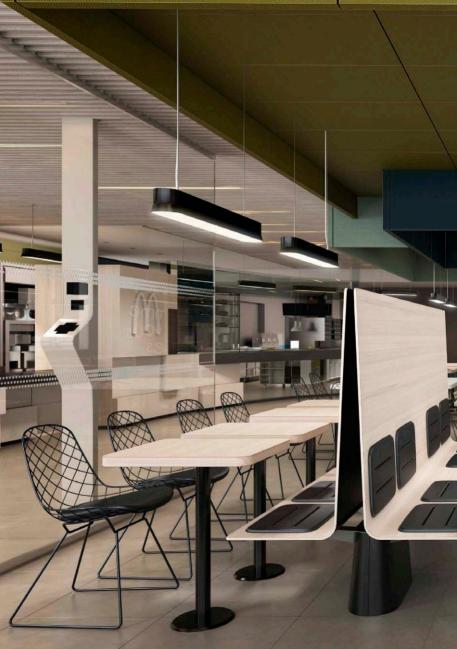

OFFER BOTH ACOUSTIC
AND VISUAL COMFORT,
WITH SOUND ABSORBING
PROPERTIES THAT CAN HELP
REDUCE NOISE POLLUTION
IN A BUSY ENVIRONMENT
WHILE PROVIDING A HIGH
PERFORMANCE LED LIGHT.

#### ACOUSTIC LIGHTING

10 Eggboard Baffle

20 Eggboard Wall/Ceiling

### EGGBOARD HORIZONTAL

Progetto CMR 2014

models: with or without light sizes: 800x800, 1600x800

#### INNOVATION

EGGBOARD IS A RESOUNDING
INNOVATION, OFFERING AN
EFFICIENT LIGHTING SOLUTION
WITH SOUND-ABSORBING
PROPERTIES. THE INTELLIGENT
FABRIC MINIMIZES SOUND
REFLECTION AND ECHO IN A
SPACE, A FEATURE THAT MAKES
A DIFFERENCE IN OPEN SPACES,
ESPECIALLY IN THE WORKPLACE