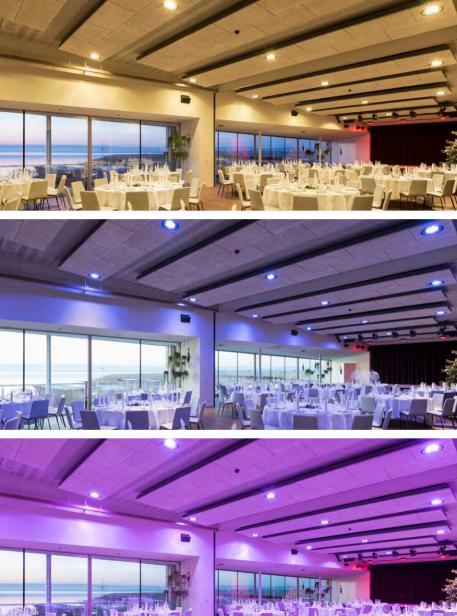

# SOUND ABSORPTION

SILENT FIELD IS MADE UP OF A SOUND ABSORBING SURFACE, CHARACTERIZED BY SEVERAL HOLLOW, CRATER-LIKE SHAPES THAT CAPTURE SOUND.

THE VARYING THICKNESS OF THE SURFACE ALLOWS FOR VARIOUS FREQUENCIES OF SOUND TO BE ABSORBED WITHIN A SPACE. THEIR GEOMETRY AND VARYING DENSITIES ENSURE BROAD-SPECTRUM SOUND ABSORPTION OF THE REVERBERATING FREQUENCIES TYPICAL OF HUMAN VOICE.

#### SILENT FIELD

Carlotta de Bevilacqua & Laura Pessoni 2016

## **VERSATILE**

THIS MULTI-PURPOSE PRODUCT WORKS ON THREE LEVELS: LIGHT, PERCEPTION AND ACOUSTICS.

"SILENT FIELD IS INTENDED TO RESTORE HIGH ENVIRONMENTAL QUALITY WITHOUT INVADING SPACE BY ESTABLISHING MULTIPLE RELATIONS AMONG LOCALIZED SOUND AND LIGHT AREAS."

# FLEXIBLE LIGHT

SILENT FIELD IS A MULTI-PURPOSE
PRODUCT SUITED FOR ALL LIVING AND
WORKING SPACES. IT FEATURES 12
ADJUSTABLE LED UNITS THAT ENSURE
MAXIMUM LIGHT MANAGEMENT
FLEXIBILITY VIA SMALL SPOTLIGHTS.

# COLOR PERCEPTION

THE COLORS USED, A COMBINATION
OF PRIMARY AND SECONDARY SHADES,
REFLECT SIMULTANEOUS CONTRAST
THEORIES AND VISUAL PERCEPTION
PRINCIPALS. THE WHITE, BLACK OR
ORANGE COLORED SURFACE IS INJECTED
WITH NEUTRAL, MONOCHROME, OR
MULTI-COLORED ELEMENTS TO CREATE
A HARMONIOUS USE OF COLOR.