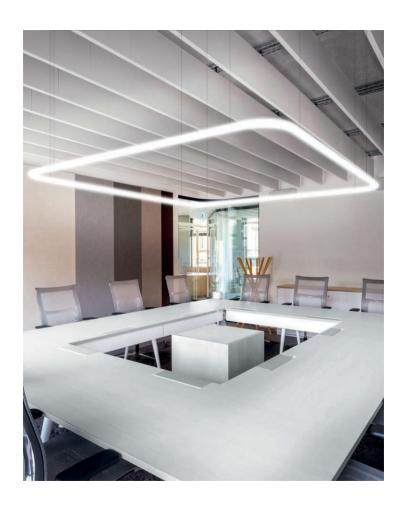

## ALPHABET OF LIGHT LINEAR AND CIRCULAR

BIG 2016

NEW

Circular Sizes: 90, 155 Linear Sizes: 120, 180, 240

## STATEMENT

THE LINEAR AND CIRCULAR
SUSPENSION MODELS ARE
AVAILABLE IN A VARIETY
OF SIZES. THEIR SIMPLE
GEOMETRIC SHAPES CAN BE
ARRANGED TO HELP GIVE
SHAPE TO AND ENHANCE THE
ARCHITECTURE OF A SPACE.
THEIR MINIMAL PRESENCE
ENCOURAGES CREATIVE
ARRANGEMENT AND GIVES
ENDLESS DESIGN POSSIBILITIES.