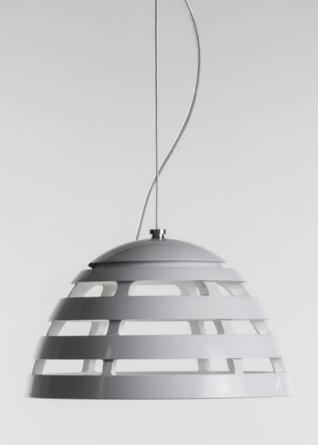

### EGGBOARD HORIZONTAL

Progetto CMR 2014

models: with or without light sizes: 800x800, 1600x800

#### INNOVATION

EGGBOARD IS A RESOUNDING
INNOVATION, OFFERING AN
EFFICIENT LIGHTING SOLUTION
WITH SOUND-ABSORBING
PROPERTIES. THE INTELLIGENT
FABRIC MINIMIZES SOUND
REFLECTION AND ECHO IN A
SPACE, A FEATURE THAT MAKES
A DIFFERENCE IN OPEN SPACES,
ESPECIALLY IN THE WORKPLACE

No sound-absorbing material
 Noise reduction with Eggboard installed 60 cm off the ceiling