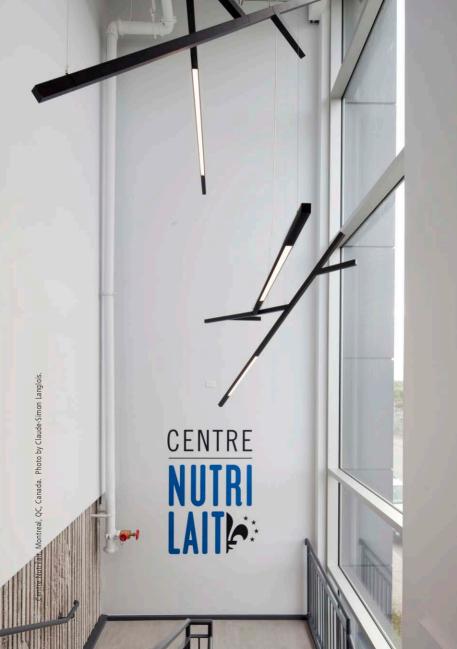

# ALPHABET OF LIGHT SYSTEM

BIG 2017

NEW

white

see deco p.38

## ENDLESS POSSIBILITIES

LINEAR AND CURVED ELEMENTS OF
VARYING LENGTHS AND ANGLES CAN
BE JOINED TO CREATE FREE OR CLOSED
COMPOSITIONS WITHIN A SPACE, GIVING
ENDLESS POSSIBILITIES FOR CREATING
BASIC OR MORE COMPLEX STRUCTURES
OF LIGHT. THE INDOOR SIGNAGE
LIGHTING IS PERFECT FOR A WIDE
RANGE OF COMMERCIAL PROJECTS

## INNOVATIVE

ALPHABET OF LIGHT HAS A

MINIMAL PRESENCE YET HOUSES

GROUNDBREAKING PATENTED

OPTOELECTRONIC AND MECHANICAL

INNOVATION, PROVIDING A

CONTINUOUS AND EVEN LIGHT

WITHOUT SHADOWS.

## SLEEK

ALPHABET OF LIGHT IS
COMPOSED OF A SERIES
OF SEAMLESS JOINTS
AND LINEAR OR CURVED
MODELS THAT FIT
TOGETHER TO CREATE
ONE PIECE WITH A
SEAMLESS, EVEN LIGHT.