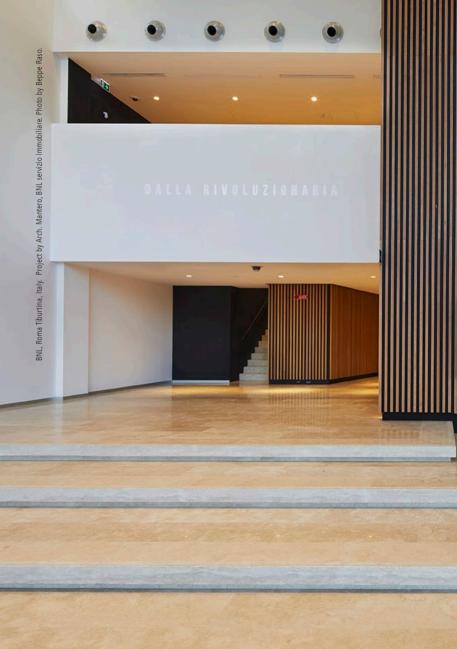

### EGGBOARD HORIZONTAL

Progetto CMR 2014

models: with or without light sizes: 800x800, 1600x800

#### EGGBOARD BAFFLE

Progetto CMR 2018

model: stand alone size: 1600x400

### EGGBOARD WALL/CEILING

Progetto CMR 2018

NEW