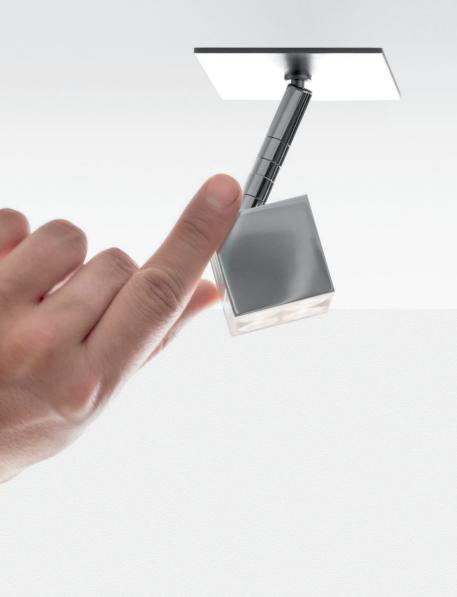

### EGGBOARD HORIZONTAL

Progetto CMR 2014

models: with or without light sizes: 800x800, 1600x800

#### INNOVATION

EGGBOARD IS A RESOUNDING
INNOVATION, OFFERING AN
EFFICIENT LIGHTING SOLUTION
WITH SOUND-ABSORBING
PROPERTIES. THE INTELLIGENT
FABRIC MINIMIZES SOUND
REFLECTION AND ECHO IN A
SPACE, A FEATURE THAT MAKES
A DIFFERENCE IN OPEN SPACES,
ESPECIALLY IN THE WORKPLACE

No sound-absorbing material
 Noise reduction with Eggboard installed 60 cm off the ceiling

#### ACCENT

CRAFTED OF PET, A HIGH
QUALITY MATERIAL MOLDED
INTO A SHAPE INSPIRED FROM
CARDBOARD EGG PACKAGING,
EGGBOARD IS AVAILABLE IN
VARIOUS COLORS, BRINGING A
DESIGN ACCENT TO ANY OFFICE
OR COMMERCIAL SPACE

### COMFORT

THE CURVED SINUSOID LAYER ENCLOSES

MULTIPLE LOW-VOLTAGE LEDS ASSEMBLED ON

BOARD WHOSE LIGHT EMISSION IS ADJUSTED

AND CONTROLLED WITH ROTO-SYMMETRICAL

REFLECTORS. A SOFT DOWN LIGHT AND

CONTROLLED DARK LIGHT ARE SUITABLE FOR

OFFICES EQUIPPED WITH DIGITAL MONITORS.