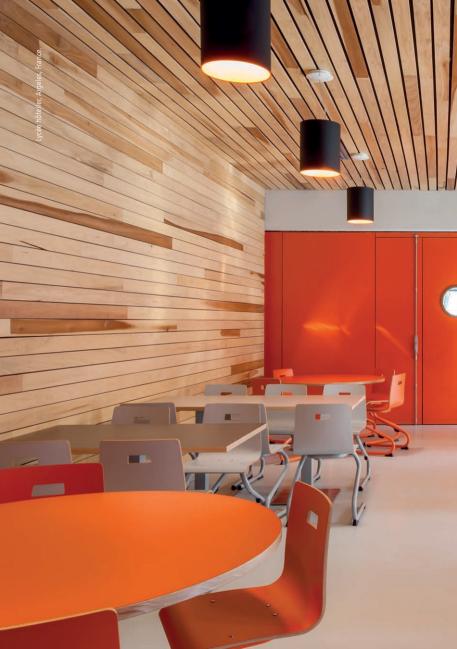

### EGGBOARD HORIZONTAL

Progetto CMR 2014

models: with or without light sizes: 800x800, 1600x800

#### INNOVATION

EGGBOARD IS A RESOUNDING
INNOVATION, OFFERING AN
EFFICIENT LIGHTING SOLUTION
WITH SOUND-ABSORBING
PROPERTIES. THE INTELLIGENT
FABRIC MINIMIZES SOUND
REFLECTION AND ECHO IN A
SPACE, A FEATURE THAT MAKES
A DIFFERENCE IN OPEN SPACES,
ESPECIALLY IN THE WORKPLACE

No sound-absorbing material
 Noise reduction with Eggboard installed 60 cm off the ceiling

#### ACCENT

CRAFTED OF PET, A HIGH
QUALITY MATERIAL MOLDED
INTO A SHAPE INSPIRED FROM
CARDBOARD EGG PACKAGING,
EGGBOARD IS AVAILABLE IN
VARIOUS COLORS, BRINGING A
DESIGN ACCENT TO ANY OFFICE
OR COMMERCIAL SPACE

### COMFORT

THE CURVED SINUSOID LAYER ENCLOSES

MULTIPLE LOW-VOLTAGE LEDS ASSEMBLED ON

BOARD WHOSE LIGHT EMISSION IS ADJUSTED

AND CONTROLLED WITH ROTO-SYMMETRICAL

REFLECTORS. A SOFT DOWN LIGHT AND

CONTROLLED DARK LIGHT ARE SUITABLE FOR

OFFICES EQUIPPED WITH DIGITAL MONITORS.