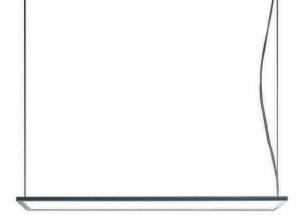

# KAO Bruno Houssin 2007

models: A, B, C, D, E, F, G

### **PRECISE**

ELEGANT, SQUARE ALUMINUM
PROFILES, ARE ASSEMBLED
TOGETHER TO CREATE A
STRUCTURE REMINISCENT
OF TREE BRANCHES, GIVING
A WARM AND EXPRESSIVE
FEELING TO THE INTERIOR.

#### STATEMENT

KAO KITS ARE INTENDED FOR
THE ILLUMINATION OF A WIDE
VARIETY OF SPACES SUCH AS
ENTRANCE HALLS, CORRIDORS,
LOBBIES, ATRIUMS, LIVING
ROOMS AND MORE. ITS LIGHT
EMISSION CREATES A SOFT AND
COMFORTABLE ILLUMINATION
THAT WILL PLEASE EVERYONE

#### MODULAR

KAO IS A SERIES OF SUSPENSION, WALL AND CEILING LIGHTING STRUCTURES COMPOSED OF PRE-ASSEMBLED SUB-UNITS, ALLOWING DESIGNERS AND ARCHITECTS TO CREATE PERSONNALIZED CONFIGURATIONS, RESULTING IN UNIQUE INSTALLATIONS.

### ACCENT

KAO KITS FOR WALL AND
CEILING APPLICATIONS ARE BOTH
FUNCTIONAL AND DECORATIVE
ELEMENTS, ENSURING A DISTINCTIVE
LOOK TO COMPLEMENT ANY SPACE
FROM HALLWAY TO RECEPTION
AREAS OR MEETING ROOMS.