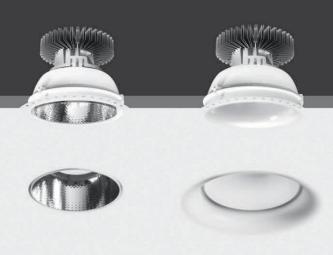

#### Ernesto Gismondi 2013

Round 80

Ø 3 1/8" Ø 80 mm

Round 105

Ø 4 1/8" Ø 105 mm

Round 150

Ø 6" Ø 152 mm

Square 80

SQ 3 1/8" SQ 80 mm

Square 105

SQ 4 1/8" SQ 105 mm

SQ 6" SO 152 mm

#### VARIETY

EVERYTHING COMES IN A WIDE RANGE OF
OPTIONS, TO SUIT ANY PROJECT. IT IS AVAILABLE
IN ROUND OR SQUARE SHAPE, WITH OUR WITHOUT
WHITE OR SILVER TRIM, AND IN 3 DIFFERENT
SIZES: 80, 105, AND 150. IT IS ALSO AVAILABLE
IN 3 BEAM ANGLE OPTIONS: 23°, 28°, 46°,
GIVING YOU THE ULTIMATE FREEDOM TO CHOOSE
EVERYTHING THAT WORKS FOR YOUR PROJECT.

#### HIGH-PERFORMANCE

TRUE TO ITS NAME, EVERYTHING IS A COMPLETE
AND FLEXIBLE PRODUCT RANGE THAT IS VERSATILE
FOR MANY APPLICATIONS AND IS ABLE TO MEET
CHALLENGING LIGHTING PERFORMANCE CRITERIA.
IT IS AN INNOVATIVE RANGE OF HIGH-PERFORMANCE,
PROFESSIONAL RECESSED LIGHTING THAT DELIVERS
ENERGY SAVING AND EXCELLENT VISUAL COMFORT.