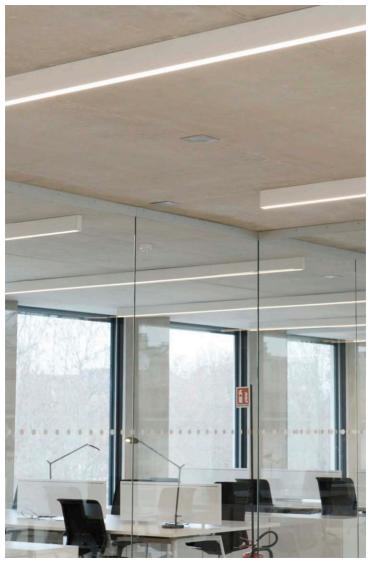

### EGGBOARD HORIZONTAL

Progetto CMR 2014

models: with or without light sizes: 800x800, 1600x800