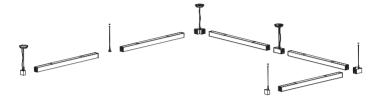

#### MODULAR

KAO IS A SERIES OF SUSPENSION, WALL AND CEILING LIGHTING STRUCTURES COMPOSED OF PRE-ASSEMBLED SUB-UNITS, ALLOWING DESIGNERS AND ARCHITECTS TO CREATE PERSONNALIZED CONFIGURATIONS, RESULTING IN UNIQUE INSTALLATIONS.