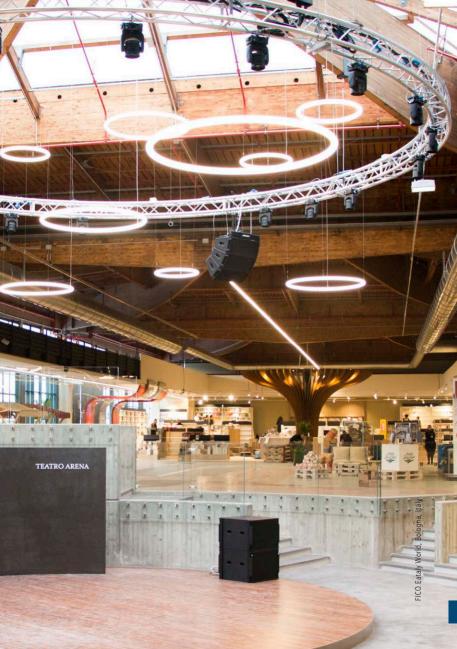

## ALPHABET OF LIGHT LINEAR AND CIRCULAR

BIG 2016

NEW

Circular Sizes: 90, 155 Linear Sizes: 120, 180, 240

## STATEMENT

THE LINEAR AND CIRCULAR
SUSPENSION MODELS ARE
AVAILABLE IN A VARIETY
OF SIZES. THEIR SIMPLE
GEOMETRIC SHAPES CAN BE
ARRANGED TO HELP GIVE
SHAPE TO AND ENHANCE THE
ARCHITECTURE OF A SPACE.
THEIR MINIMAL PRESENCE
ENCOURAGES CREATIVE
ARRANGEMENT AND GIVES
ENDLESS DESIGN POSSIBILITIES.