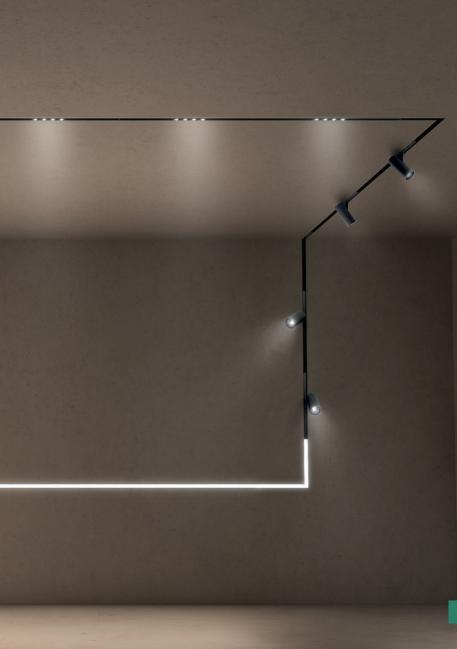

### A.24 LINEAR

Carlotta de Bevilacqua 2017

NEW

ALL TYPOLOGIES EXCEPT RECESSED

models: stand alone, system emissions: diffused, sharping, vector magnetic track sizes: linear - 4FT, 8FT 45, 60, 90-degree curve

## OPEN PLATFORM

A SINGLE INTELLIGENT PROFILE
GENERATES THREE LIGHT

PERFORMANCES WHILE FOLLOWING

ARCHITECTURE WITH CONTINUITY,
FREEDOM, AND FLEXIBILITY. IT IS
A FLUID SYSTEM THAT HARBORS
A PATENTED OPTOELECTRONIC
TECHNOLOGY AND CAN BE USED
TO DESIGN LIGHT IN SPACE. THE
SYSTEM CAN FIT IN ANY SPACE AS
RECESSED, SURFACE MOUNTED,
SUSPENSION, OR SUSPENSION WITH
INDIRECT DISTRIBUTION.

## HYBRID SYSTEM

THE SYSTEM CAN HOST A VARIETY OF PERFORMANCE OPTIONS: DIFFUSED LIGHT, SHARP OPTICAL UNITS WITH MULTIPLE BEAM ANGLES, OR A SMART MAGNETIC TRACK. THIS MAKES A.24 AN OPEN PLATFORM THAT CAN ACCOMMODATE OTHER PRODUCTS FROM THE ARCHITECTURAL COLLECTION, INCLUDING VECTOR SPOT AND SHARP. A.24 ALLOWS THE VARIOUS LIGHTING SYSTEMS TO BE JOINED WITH SEAMLESS ELECTRICAL AND MECHANICAL CONTINUITY.

## MODULAR

PRECONFIGURED MODULES CAN BE
COMBINED TO CREATE THE DESIRED
LIGHTING EFFECTS. INDIVIDUAL MODULES
CAN EASILY BE REMOVED AND CHANGED
AS NEEDED, WITHOUT HAVING TO REMOVE
THE NEIGHBORING MODULES.

## ANGULAR

A SINGLE PROFILE, ONLY 24 MM THICK, CAN BE INSTALLED IN RECESSED, CEILING OR SUSPENSION MODE TO CONTINUOUSLY FOLLOW THE ANGLES ON A FLAT OR THREE-DIMENSIONAL SURFACE. THE SYSTEM CAN BE INSTALLED AT A 90° ANGLE USING A SPECIAL JOINT THAT FEEDS THE ELECTRICAL CONNECTION IN BOTH DIRECTIONS. IT IS POSSIBLE TO CREATE OPEN OR CLOSED CONFIGURATIONS OR TO CREATE AN ANGULAR, GEOMETRIC LAYOUT TO MATCH THE ARCHITECTURE OF A SPACE.