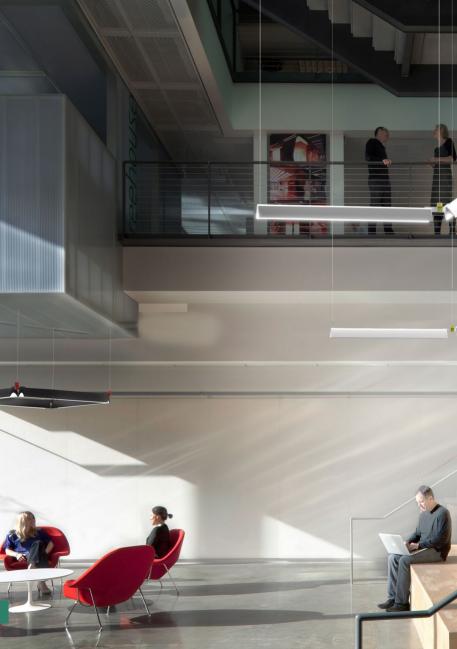

# SERIES Y In collaboration with Gensler as design consultant 2018

models: stand alone, system sizes: 4FT, 8FT

# MEANINGFUL CONNECTION

LIGHTING CAN COMPLETE A SPACE,
CREATING A CONNECTION BETWEEN
PEOPLE AND SPACE AND ADDING
CHARACTER AND PERSONALITY AND
AN EMOTIONAL RESPONSE. PROPER
LIGHTING IS ESPECIALLY IMPORTANT
IN THE MODERN WORKSPACE AND
TO ARTEMIDE'S CORE PHILOSOPHY
OF THE HUMAN LIGHT

#### FREEDOM

THE GEOMETRY OF SERIES Y GIVES
CLIENTS THE FLEXIBILITY TO BE CREATIVE
AND DESIGN UNIQUE COMPOSITIONS
STARTING WITH SIMPLE BASE MODULES.
LIGHT CAN FOLLOW THE LAYOUT OF
A STAIRCASE OR ROOM, OR SUSPEND
IN OPEN OR LINEAR CONFIGURATIONS.
THE FIXTURE GIVES THE USER BOTH
HORIZONTAL AND VERTICAL FREEDOM,
AS DURING INSTALLATION IT IS POSSIBLE
TO FREELY CHOOSE THE POSITION OF
EACH INDIVIDUAL MODULE.

## WORKSPACE

THE GENSLER TEAM
CONDUCTED RESEARCH
ON THE IDEAL WORKSPACE,
WHERE THEY DISCOVERED
THAT HIGHER CEILINGS
INSPIRE MORE CREATIVITY.
THESE OPEN SPACES ENABLE
LIGHTING TO BECOME THE
FOCUS OF THE ROOM, AND
TO CREATE A SIGNATURE
WITHIN THE SPACE.

## ONE SINGLE PROFILE, THREE LIGHTING DISTRIBUTIONS

LIGHT CAN BE DISTRIBUTED AS A DIFFUSED DIRECT EMISSION, AN INDIRECT EMISSION, OR A CONTROLLED DIRECT EMISSION GIVING OPTIONS TO DIRECT LIGHT AS NEEDED WITH A SINGLE UNIT.

SERIES Y IS AVAILABLE WITH 5
DIFFERENT COLORED ENDCAPS AND
JOINERS THAT CAN BE MIXED AND
MATCHED TO CREATE YOUR OWN
UNIQUE COLOR SCHEME. WHETHER
A TRADITIONAL ALUMINUM OR A
VIVID YELLOW, YOU CAN CHOSE IF
YOU WANT THE FIXTURE TO BLEND
IN OR MAKE A STATEMENT.