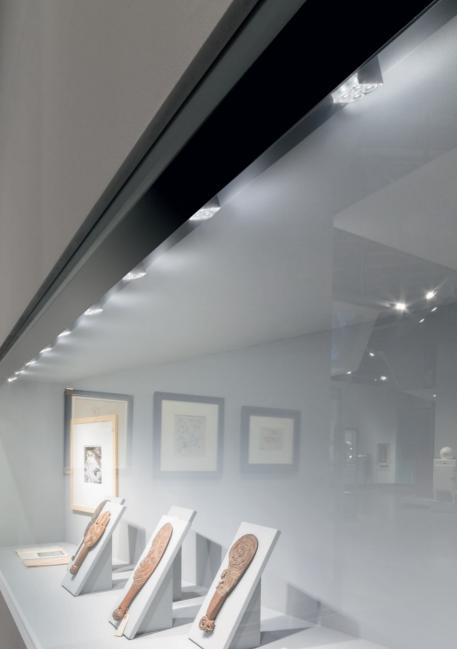

A WIDE RANGE OF INNOVATIVE TRACK SYSTEMS THAT CAN BE ADJUSTED AND CUSTOMIZED TO SUIT THE NEEDS OF ANY PROJECT. TRACK SYSTEMS ARE AVAILABLE WITH ADJUSTABLE SPOTLIGHTS THAT CAN BE ARRANGED WITHIN THE TRACK AND ROTATED ON THE AXIS TO DIRECT LIGHT IN THE DESIRED DIRECTION. IDEAL FOR MUSEUMS AND RETAIL PROJECTS.

#### TRACK LIGHTING

# VECTOR TRACK SPOT SYSTEM

Carlotta de Bevilacqua 2017

NEW

# SPOT SYSTEM

VECTOR IS A SPOT SYSTEM THAT COMES IN
TWO SIZES WITH DIFFERENT BEAM ANGLES
(SPOT, FLOOD, WIDE FLOOD) OBTAINED BY
MEANS OF REFRACTIVE OR HYBRID OPTICAL
UNITS. THE HEAD CAN BE ROTATED TO
DIRECT LIGHT AS NEEDED, AS THE JUNCTION
ALLOWS 360° ROTATION AND 90° TILTING FOR
MAXIMUM EMISSION ADJUSTMENT ERFEDOM

# VERSATILE APPLICATIONS

VECTOR'S SIMPLE GEOMETRY IS

DESIGNED TO ENABLE SMART AND

VERSATILE APPLICATIONS. IT CAN

BE FITTED INTO THE INNOVATIVE

MAGNETIC TRACK OF A.24 AND OLMO

OR IT CAN BE INSTALLED AS RECESSED.

### PERFORMANCE

THE LATEST LED TECHNOLOGY IS
INTEGRATED WITHIN VECTOR, DIFFUSING
A HIGH QUALITY AND POWERFUL LIGHT
THAT IS RELIABLE OVER TIME. IT IS
AVAILABLE IN THREE VERSIONS: TRACK,
MAGNETIC TRACK, AND RECESSED,
AND SUITED TO A WIDE RANGE OF
COMMERCIAL PROJECTS.