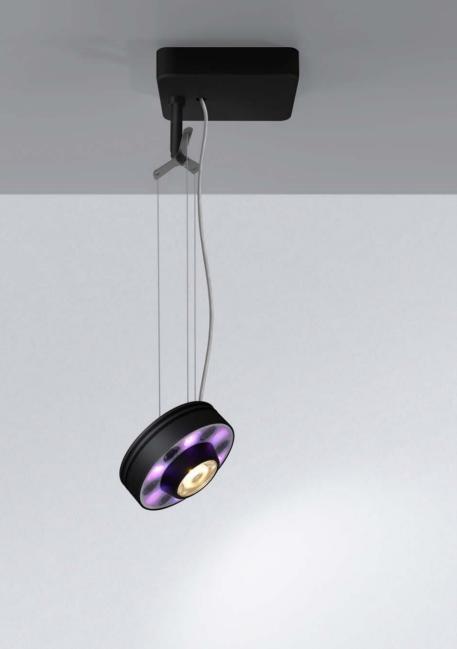

# OLMO Giulio Iacchetti 2015 NEW

models: stand alone, system elements: spot, magnetic track, linear module

# PERFORMANCE

OLMO IS A SYSTEM BASED ON A
COMBINATION OF PLAIN OPTICAL AND
MECHANICAL ELEMENTS: A LINEAR
TRACK MODULE, A JUNCTION THAT
IS ALSO A POWER CONNECTION, AND
THREE LUMINOUS HEADS THAT OFFER
DIFFERENT PERFORMANCES.

# **FLEXIBILITY**

OLMO ENSURES MAXIMUM FLEXIBILITY, IN THAT IT ALLOWS THE USER TO CREATE CONFIGURATIONS WITH DIFFERENT NUMBERS OF LIGHTING ELEMENTS ON THE SUSPENDED FRAMES. UPON INSTALLING, EACH INDIVIDUAL ELEMENT CAN BE FITTED WITH A DIMMER, AND THE SELECTED SETTING CAN BE STORED FOR SUBSEQUENT USE.

#### FREEDOM

TO ENSURE UTMOST MOUNTING
FLEXIBILITY, THE TRACKS CAN
EITHER BE CONNECTED WITH ONE
ANOTHER OR OTHERWISE INSTALLED
VERTICALLY OR HORIZONTALLY.
OLMO IS A SYSTEM THAT GROWS
SPONTANEOUSLY TO ADJUST ITS
GEOMETRY, LOOK, AND LIGHTING
PERFORMANCE TO SUIT THE NEEDS
OF ANY SPACE, PUBLIC OR PRIVATE.