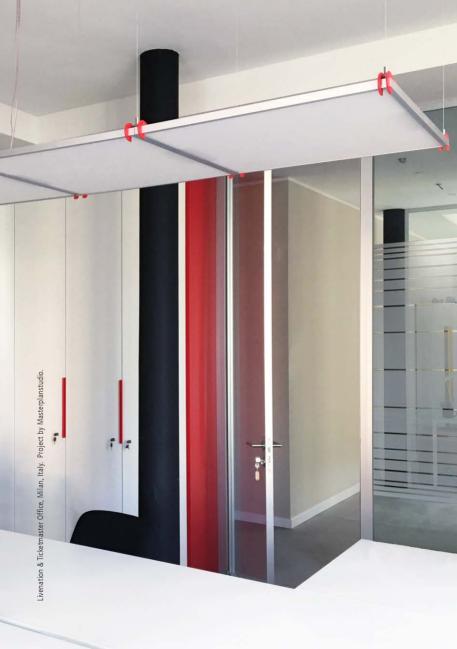

### GRAFA

Wilmotte & Industries 2014

clear anodized grey

clear anodized anthracite

models: stand alone, system sizes: rectangle - 1200x300 square - 600x600

# **SIMPLICITY**

THE MINIMAL DESIGN OF GRAFA
EFFORTLESSLY BLENDS INTO ANY
OFFICE OR COMMERCIAL SPACE.
THE CHOICE OF COLOR FOR THE
MECHANICAL CLIPS ADDS A TOUCH
OF STYLE TO THE DESIGN.

#### MODULAR

SQUARE AND RECTANGLE SUSPENDED

MODULES CAN BE EASILY COMBINED

IN A VARIETY OF WAYS THANKS

TO EASY-TO-INSTALL MECHANICAL

CLIPS, ALLOWING FOR ANY OFFICE

OR COMMERCIAL SPACE TO FIND THE

PERFECT LIGHTING SOLUTION