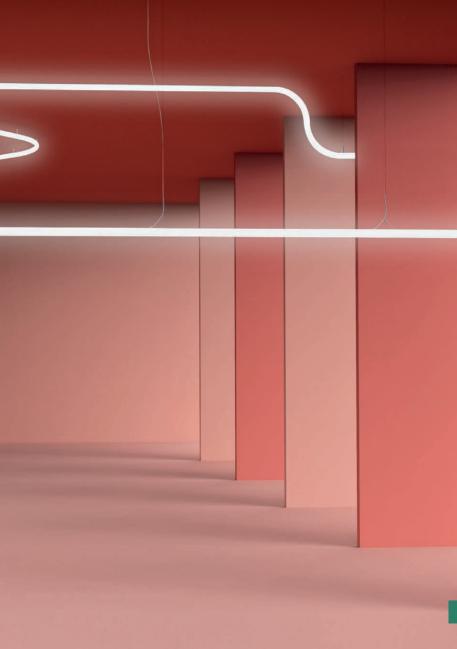

### EGGBOARD HORIZONTAL

Progetto CMR 2014

models: with or without light sizes: 800x800, 1600x800

#### INNOVATION

EGGBOARD IS A RESOUNDING
INNOVATION, OFFERING AN
EFFICIENT LIGHTING SOLUTION
WITH SOUND-ABSORBING
PROPERTIES. THE INTELLIGENT
FABRIC MINIMIZES SOUND
REFLECTION AND ECHO IN A
SPACE, A FEATURE THAT MAKES
A DIFFERENCE IN OPEN SPACES,
ESPECIALLY IN THE WORKPLACE