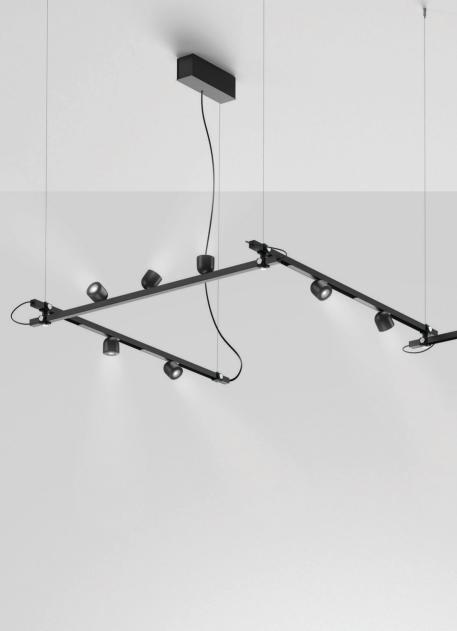

# OLMO Giulio Iacchetti 2015 NEW

models: stand alone, system elements: spot, magnetic track, linear module

# PERFORMANCE

OLMO IS A SYSTEM BASED ON A
COMBINATION OF PLAIN OPTICAL AND
MECHANICAL ELEMENTS: A LINEAR
TRACK MODULE, A JUNCTION THAT
IS ALSO A POWER CONNECTION, AND
THREE LUMINOUS HEADS THAT OFFER
DIFFERENT PERFORMANCES.

# **FLEXIBILITY**

OLMO ENSURES MAXIMUM FLEXIBILITY, IN THAT IT ALLOWS THE USER TO CREATE CONFIGURATIONS WITH DIFFERENT NUMBERS OF LIGHTING ELEMENTS ON THE SUSPENDED FRAMES. UPON INSTALLING, EACH INDIVIDUAL ELEMENT CAN BE FITTED WITH A DIMMER, AND THE SELECTED SETTING CAN BE STORED FOR SUBSEQUENT USE.

#### FREEDOM

TO ENSURE UTMOST MOUNTING
FLEXIBILITY, THE TRACKS CAN
EITHER BE CONNECTED WITH ONE
ANOTHER OR OTHERWISE INSTALLED
VERTICALLY OR HORIZONTALLY.
OLMO IS A SYSTEM THAT GROWS
SPONTANEOUSLY TO ADJUST ITS
GEOMETRY, LOOK, AND LIGHTING
PERFORMANCE TO SUIT THE NEEDS
OF ANY SPACE, PUBLIC OR PRIVATE.