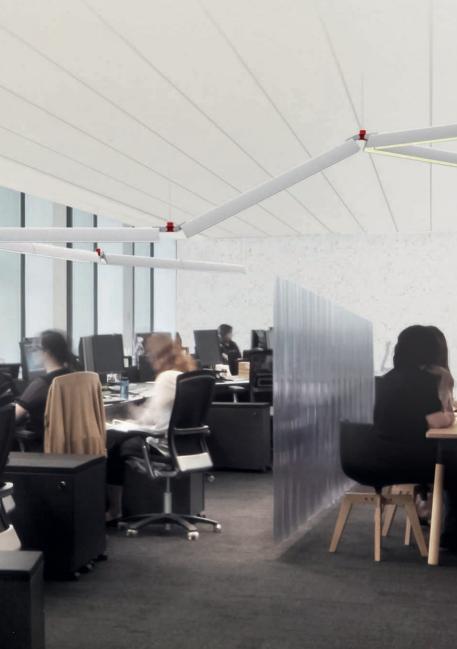

# SERIES Y In collaboration with Gensler as design consultant 2018

models: stand alone, system sizes: 4FT, 8FT

# MEANINGFUL CONNECTION

LIGHTING CAN COMPLETE A SPACE,
CREATING A CONNECTION BETWEEN
PEOPLE AND SPACE AND ADDING
CHARACTER AND PERSONALITY AND
AN EMOTIONAL RESPONSE. PROPER
LIGHTING IS ESPECIALLY IMPORTANT
IN THE MODERN WORKSPACE AND
TO ARTEMIDE'S CORE PHILOSOPHY
OF THE HUMAN LIGHT

#### FREEDOM

THE GEOMETRY OF SERIES Y GIVES
CLIENTS THE FLEXIBILITY TO BE CREATIVE
AND DESIGN UNIQUE COMPOSITIONS
STARTING WITH SIMPLE BASE MODULES.
LIGHT CAN FOLLOW THE LAYOUT OF
A STAIRCASE OR ROOM, OR SUSPEND
IN OPEN OR LINEAR CONFIGURATIONS.
THE FIXTURE GIVES THE USER BOTH
HORIZONTAL AND VERTICAL FREEDOM,
AS DURING INSTALLATION IT IS POSSIBLE
TO FREELY CHOOSE THE POSITION OF
EACH INDIVIDUAL MODULE.

## WORKSPACE

THE GENSLER TEAM
CONDUCTED RESEARCH
ON THE IDEAL WORKSPACE,
WHERE THEY DISCOVERED
THAT HIGHER CEILINGS
INSPIRE MORE CREATIVITY.
THESE OPEN SPACES ENABLE
LIGHTING TO BECOME THE
FOCUS OF THE ROOM, AND
TO CREATE A SIGNATURE
WITHIN THE SPACE.

## ONE SINGLE PROFILE, THREE LIGHTING DISTRIBUTIONS

LIGHT CAN BE DISTRIBUTED AS A DIFFUSED DIRECT EMISSION, AN INDIRECT EMISSION, OR A CONTROLLED DIRECT EMISSION GIVING OPTIONS TO DIRECT LIGHT AS NEEDED WITH A SINGLE UNIT.

SERIES Y IS AVAILABLE WITH 5
DIFFERENT COLORED ENDCAPS AND
JOINERS THAT CAN BE MIXED AND
MATCHED TO CREATE YOUR OWN
UNIQUE COLOR SCHEME. WHETHER
A TRADITIONAL ALUMINUM OR A
VIVID YELLOW, YOU CAN CHOSE IF
YOU WANT THE FIXTURE TO BLEND
IN OR MAKE A STATEMENT.