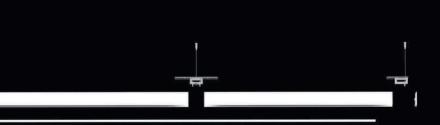

ODULES CAN BE
COMBINED TO CREATE THE DESIRED
LIGHTING EFFECTS. INDIVIDUAL MODULES
CAN EASILY BE REMOVED AND CHANGED
AS NEEDED, WITHOUT HAVING TO REMOVE
THE NEIGHBORING MODULES.





## ANGULAR

A SINGLE PROFILE, ONLY 24 MM THICK, CAN BE INSTALLED IN RECESSED, CEILING OR SUSPENSION MODE TO CONTINUOUSLY FOLLOW THE ANGLES ON A FLAT OR THREE-DIMENSIONAL SURFACE. THE SYSTEM CAN BE INSTALLED AT A 90° ANGLE USING A SPECIAL JOINT THAT FEEDS THE ELECTRICAL CONNECTION IN BOTH DIRECTIONS. IT IS POSSIBLE TO CREATE OPEN OR CLOSED CONFIGURATIONS OR TO CREATE AN ANGULAR, GEOMETRIC LAYOUT TO MATCH THE ARCHITECTURE OF A SPACE.





## A.24 CIRCULAR

Carlotta de Bevilacqua 2017

NEW



model: stand alone emissions: diffused, sharping sizes: Ø4FT, Ø5FT















#### A.39 Carlotta de Bevilacqua 2018













models: stand alone, system emissions: diffused, sharping







## PURE

A.39 IS A PURE LINE OF LIGHT RUNNING WITH HIGH EFFICIENCY THROUGH A SPACE WITHOUT ANY INTERRUPTION.



# SMART CONSTRUCTION

A.39 FEATURES A SMART, "ALL-IN-ONE"
CONSTRUCTION METHOD. IT FEATURES
A SEAMLESS, UNIFORM BRIGHTNESS
WITH NO VISIBLE JUNCTION THANKS TO
A CONTINUOUS ROLL DIFFUSER. THIS
ALLOWS THE SYSTEM TO DISTRIBUTE A
COMFORTABLE LIGHT EMISSION.





WITH MANY OPTIONS FOR
INSTALLATION, A.39 CAN BE
ADAPTED TO FIT IN ANY SPACE.
AVAILABLE IN RECESSED, TRIM OR
TRIMLESS, SURFACE MOUNTED,
SUSPENSION, OR SUSPENSION WITH
INDIRECT DISTRIBUTION MODELS,
IT IS SUITED FOR A WIDE RANGE
OF COMMERCIAL PROJECTS.



### MODULAR

EACH MODULE IS EQUIPPED WITH ITS OWN DRIVER, AND COMES IN VARYING LENGTHS THAT CAN BE JOIN