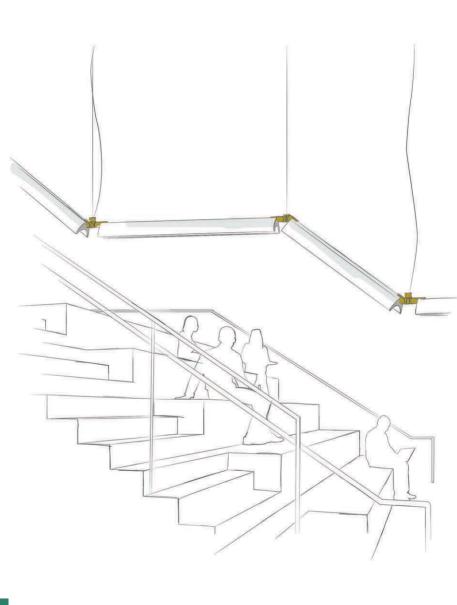

# SERIES Y In collaboration with Gensler as design consultant 2018

models: stand alone, system sizes: 4FT, 8FT

# MEANINGFUL CONNECTION

LIGHTING CAN COMPLETE A SPACE,
CREATING A CONNECTION BETWEEN
PEOPLE AND SPACE AND ADDING
CHARACTER AND PERSONALITY AND
AN EMOTIONAL RESPONSE. PROPER
LIGHTING IS ESPECIALLY IMPORTANT
IN THE MODERN WORKSPACE AND
TO ARTEMIDE'S CORE PHILOSOPHY
OF THE HUMAN LIGHT

#### FREEDOM

THE GEOMETRY OF SERIES Y GIVES
CLIENTS THE FLEXIBILITY TO BE CREATIVE
AND DESIGN UNIQUE COMPOSITIONS
STARTING WITH SIMPLE BASE MODULES.
LIGHT CAN FOLLOW THE LAYOUT OF
A STAIRCASE OR ROOM, OR SUSPEND
IN OPEN OR LINEAR CONFIGURATIONS.
THE FIXTURE GIVES THE USER BOTH
HORIZONTAL AND VERTICAL FREEDOM,
AS DURING INSTALLATION IT IS POSSIBLE
TO FREELY CHOOSE THE POSITION OF
EACH INDIVIDUAL MODULE.

## WORKSPACE

THE GENSLER TEAM
CONDUCTED RESEARCH
ON THE IDEAL WORKSPACE,
WHERE THEY DISCOVERED
THAT HIGHER CEILINGS
INSPIRE MORE CREATIVITY.
THESE OPEN SPACES ENABLE
LIGHTING TO BECOME THE
FOCUS OF THE ROOM, AND
TO CREATE A SIGNATURE
WITHIN THE SPACE.

## ONE SINGLE PROFILE, THREE LIGHTING DISTRIBUTIONS

LIGHT CAN BE DISTRIBUTED AS A DIFFUSED DIRECT EMISSION, AN INDIRECT EMISSION, OR A CONTROLLED DIRECT EMISSION GIVING OPTIONS TO DIRECT LIGHT AS NEEDED WITH A SINGLE UNIT.

SERIES Y IS AVAILABLE WITH 5
DIFFERENT COLORED ENDCAPS AND
JOINERS THAT CAN BE MIXED AND
MATCHED TO CREATE YOUR OWN
UNIQUE COLOR SCHEME. WHETHER
A TRADITIONAL ALUMINUM OR A
VIVID YELLOW, YOU CAN CHOSE IF
YOU WANT THE FIXTURE TO BLEND
IN OR MAKE A STATEMENT.