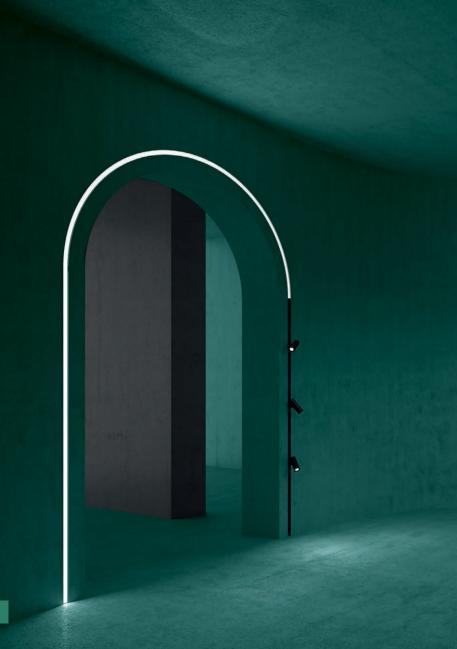

### EGGBOARD HORIZONTAL

Progetto CMR 2014

models: with or without light sizes: 800x800, 1600x800

#### INNOVATION

EGGBOARD IS A RESOUNDING
INNOVATION, OFFERING AN
EFFICIENT LIGHTING SOLUTION
WITH SOUND-ABSORBING
PROPERTIES. THE INTELLIGENT
FABRIC MINIMIZES SOUND
REFLECTION AND ECHO IN A
SPACE, A FEATURE THAT MAKES
A DIFFERENCE IN OPEN SPACES,
ESPECIALLY IN THE WORKPLACE

### COMFORT

THE CURVED SINUSOID LAYER ENCLOSES

MULTIPLE LOW-VOLTAGE LEDS ASSEMBLED ON

BOARD WHOSE LIGHT EMISSION IS ADJUSTED

AND CONTROLLED WITH ROTO-SYMMETRICAL

REFLECTORS. A SOFT DOWN LIGHT AND

CONTROLLED DARK LIGHT ARE SUITABLE FOR