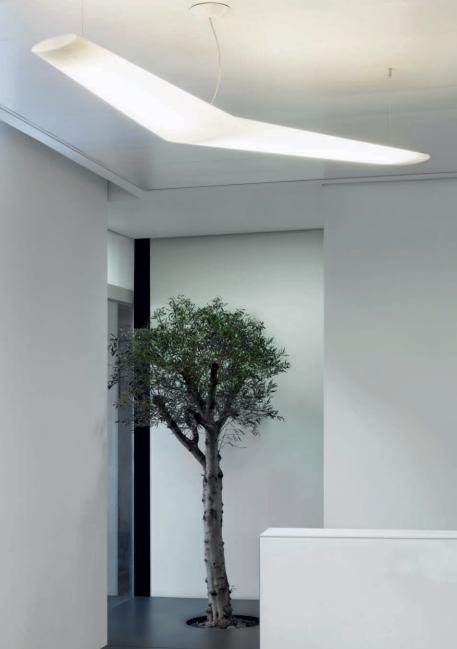

# MOUETTE

Jean-Michel Wilmotte 2004

#### CONTEMPORARY

DESIGNED BY FRENCH ARCHITECT
JEAN-MICHEL WILMOTTE, MOUETTE'S
SCULPTURAL AND GEOMETRICAL SHAPE
CRAFTED OF ROTATIONALLY MOLDED
POLYPROPYLENE COMPLEMENTS
ANY INTERIOR WITH A STRONG
CONTEMPORARY PRESENCE, WHETHER
RESIDENTIAL OR COMMERCIAL.

#### MODULAR

AVAILABLE IN FOUR SIZES,
EITHER WITH ASYMMETRICAL
OR SYMMETRICAL DIFFUSER
WINGS, THE MOUETTE
PENDANT LIGHT IS IDEAL FOR
COMMERCIAL APPLICATION,
WELCOMING ENDLESS CREATIVE
CONFIGURATIONS THAT FORM
VISUALLY STORYTELLING CLUSTERS

#### AERIAL

AN ARTFUL FORM AND SHAPE
THAT DIFFUSES BRILLIANT LIGHT,
MOUETTE INSPIRES A PLEASANT
FEEL WITH ITS AERIAL, SEEMINGLY
FLOATING COMPOSURE THAT
ADORNS ANY INTERIOR WITH
A WELCOMING DYNAMIC.

ARCHITECTURAL LIGHTING SYSTEMS MAKE USE OF MODULES AND COMPONENTS OF VARYING SIZES THAT CAN BE JOINED TOGETHER TO CREATE THE IDEAL LAYOUT PRODUCTS RANGE FROM SIMPLE LINEAR SYSTEMS TO THOSE THAT GIVE YOU THE FREEDOM TO DESIGN LIGHT IN A SPACE ACCORDING TO YOUR IMAGINATION. SYSTEMS CAN BE CONNECTED IN COUNTIESS WAYS DELIVERING BOTH HIGH PERFORMANCE LIGHT AND DESIGN FLEXIBILITY.