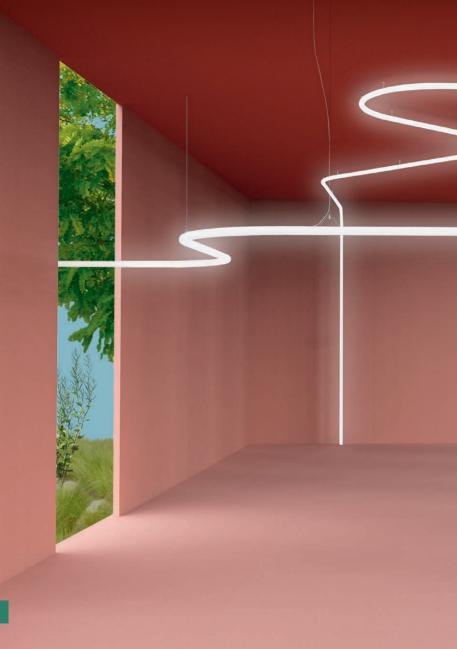

### EGGBOARD HORIZONTAL

Progetto CMR 2014

models: with or without light sizes: 800x800, 1600x800

#### INNOVATION

EGGBOARD IS A RESOUNDING
INNOVATION, OFFERING AN
EFFICIENT LIGHTING SOLUTION
WITH SOUND-ABSORBING
PROPERTIES. THE INTELLIGENT
FABRIC MINIMIZES SOUND
REFLECTION AND ECHO IN A
SPACE, A FEATURE THAT MAKES
A DIFFERENCE IN OPEN SPACES,
ESPECIALLY IN THE WORKPLACE

### COMFORT

THE CURVED SINUSOID LAYER ENCLOSES

MULTIPLE LOW-VOLTAGE LEDS ASSEMBLED ON

BOARD WHOSE LIGHT EMISSION IS ADJUSTED

AND CONTROLLED WITH ROTO-SYMMETRICAL

REFLECTORS. A SOFT DOWN LIGHT AND

CONTROLLED DARK LIGHT ARE SUITABLE FOR