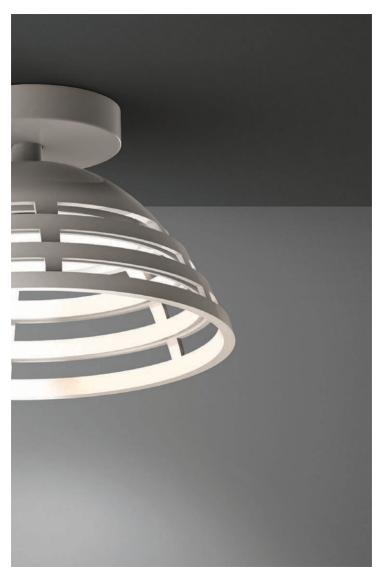

TABLE
LIGHT THAT IS PERFECTLY SUITED
FOR AN OFFICE OR PUBLIC SPACE.
IT DIFFUSES A SMOOTH AND
EFFICIENT LIGHT THROUGH ITS
ROUND PROFILE.



#### 37 CUBE

#### Carlotta de Bevilacqua & Paola di Arianello 2011













# **VERSATILITY**

THE CHROME HEATSINK, COMBINED WITH THE ADJUSTABLE ARM AND SATIN FINISHED LENS, ENABLE THIS LUMINAIRE TO BE VERSATILE WHILE PROVIDING A POWERFUL AND DIFFUSED LIGHTING ELEMENT.





# **EFFICIENT**

DON'T BE SURPRISED BY ITS

SMALL SCALE, THIS COMPACT

SPOT DELIVERS A POWERFUL

LIGHT BEAM. PERFECT FOR A

BROAD RANGE OF APPLICATIONS

AND PROJECTS





## **ADJUSTABLE**

WITH ITS HEAD ROTATING 358°
HORIZONTALLY AND TILTING
90° VERTICALLY AND ITS UPPER
ARM TILTING UP TO 90° ALONG
THE VERTICAL AXIS, 37 CUBE
ALLOWS THE USER TO DIRECT
LIGHT WITH GREAT PRECISION



## INCIPIT

Carlotta De Bevilacqua 2014









models: 220, 350







## MINIMALISM

INCIPIT FEATURES A MINIMAL

NO-FRILLS DESIGN. THE VERTICAL

SPOKES HAVE A MECHANICAL

FUNCTION AND ALSO PLAY A

CRUCIAL ROLE IN DISSIPATING THE

HEAT GENERATED BY THE LIGHTING

SOURCE. IN OTHER WORDS, LESS

MATERIALS FOR BETTER RESULTS.

# 1. MECHANICAL More with less

**2.** OPTIC

Two optic performances:

High contrast

Downlight

3.
THERMAL

Structure, optic and heat sink in one light engine



## **PRECISION**

IN INCIPIT, A SINGLE MANUFACTURING
DEED RESULTS INTO A WELL-CALIBRATED
COMBINATION OF OPTICAL, MECHANICAL,
AND THERMAL PRINCIPLES - THE MAINSTAYS
OF THE BROAD LITERATURE ON LIGHT.





# **EFFICIENT**

THE ALUMINIUM-FINISHED VERSION, IN BOTH SIZES, ENSURES COMPLIANCE WITH THE UGR (UNIFIED G