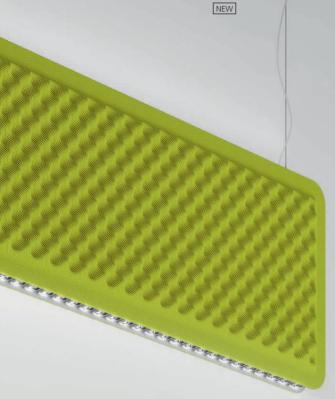

#### EGGBOARD BAFFLE

Progetto CMR 2018

model: stand alone size: 1600x400

#### INNOVATION

EGGBOARD IS A RESOUNDING
INNOVATION, OFFERING AN
EFFICIENT LIGHTING SOLUTION
WITH SOUND-ABSORBING
PROPERTIES. THE INTELLIGENT
FABRIC MINIMIZES SOUND
REFLECTION AND ECHO IN A
SPACE, A FEATURE THAT MAKES
A DIFFERENCE IN OPEN SPACES,
ESPECIALLY IN THE WORKPLACE

#### ACCENT

CRAFTED OF PET, A HIGH
QUALITY MATERIAL MOLDED
INTO A SHAPE INSPIRED FROM
CARDBOARD EGG PACKAGING,
EGGBOARD IS AVAILABLE IN
VARIOUS COLORS, BRINGING A
DESIGN ACCENT TO ANY OFFICE
OR COMMERCIAL SPACE

### COMFORT

THE CURVED SINUSOID LAYER ENCLOSES

MULTIPLE LOW-VOLTAGE LEDS ASSEMBLED ON

BOARD WHOSE LIGHT EMISSION IS ADJUSTED

AND CONTROLLED WITH ROTO-SYMMETRICAL

REFLECTORS. A SOFT DOWN LIGHT AND

CONTROLLED DARK LIGHT ARE SUITABLE FOR

OFFICES EQUIPPED WITH DIGITAL MONITORS.