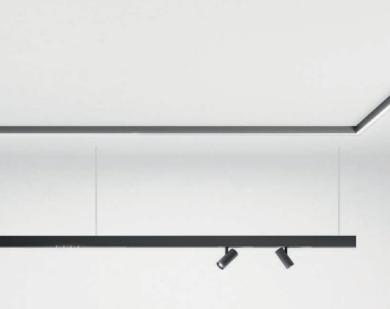

### A.24 LINEAR

Carlotta de Bevilacqua 2017

NEW

ALL TYPOLOGIES EXCEPT RECESSED

models: stand alone, system emissions: diffused, sharping, vector magnetic track sizes: linear - 4FT, 8FT 45, 60, 90-degree curve

## OPEN PLATFORM

A SINGLE INTELLIGENT PROFILE
GENERATES THREE LIGHT

PERFORMANCES WHILE FOLLOWING

ARCHITECTURE WITH CONTINUITY,
FREEDOM, AND FLEXIBILITY. IT IS
A FLUID SYSTEM THAT HARBORS
A PATENTED OPTOELECTRONIC
TECHNOLOGY AND CAN BE USED
TO DESIGN LIGHT IN SPACE. THE
SYSTEM CAN FIT IN ANY SPACE AS
RECESSED, SURFACE MOUNTED,
SUSPENSION, OR SUSPENSION WITH
INDIRECT DISTRIBUTION.

## HYBRID SYSTEM

THE SYSTEM CAN HOST A VARIETY OF PERFORMANCE OPTIONS: DIFFUSED LIGHT, SHARP OPTICAL UNITS WITH MULTIPLE BEAM ANGLES, OR A SMART MAGNETIC TRACK. THIS MAKES A.24 AN OPEN PLATFORM THAT CAN ACCOMMODATE OTHER PRODUCTS FROM THE ARCHITECTURAL COLLECTION, INCLUDING VECTOR SPOT AND SHARP. A.24 ALLOWS THE VARIOUS LIGHTING SYSTEMS TO BE JOINED WITH SEAMLESS ELECTRICAL AND MECHANICAL CONTINUITY.

## MODULAR

PRECONFIGURED MODULES CAN BE
COMBINED TO CREATE THE DESIRED
LIGHTING EFFECTS. INDIVIDUAL MODULES
CAN EASILY BE REMOVED AND CHANGED
AS NEEDED, WITHOUT HAVING TO REMOVE
THE NEIGHBORING MODULES.

## ANGULAR

A SINGLE PROFILE, ONLY 24 MM THICK, CAN BE INSTALLED IN RECESSED, CEILING OR SUSPENSION MODE TO CONTINUOUSLY FOLLOW THE ANGLES ON A FLAT OR THREE-DIMENSIONAL SURFACE. THE SYSTEM CAN BE INSTALLED AT A 90° ANGLE USING A SPECIAL JOINT THAT FEEDS THE ELECTRICAL CONNECTION IN BOTH DIRECTIONS. IT IS POSSIBLE TO CREATE OPEN OR CLOSED CONFIGURATIONS OR TO CREATE AN ANGULAR, GEOMETRIC LAYOUT TO MATCH THE ARCHITECTURE OF A SPACE.