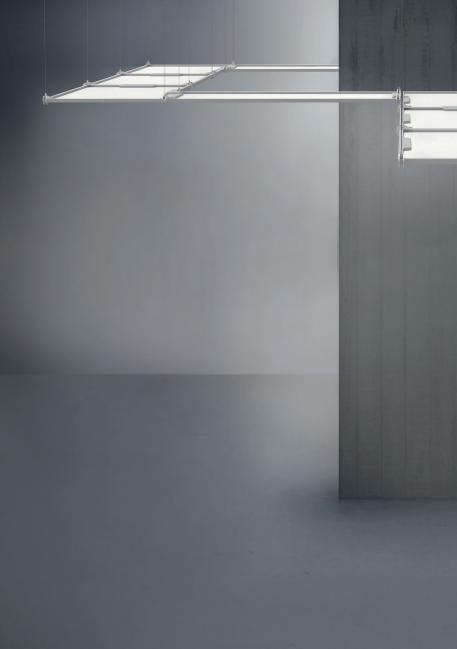

### EGGBOARD HORIZONTAL

Progetto CMR 2014

models: with or without light sizes: 800x800, 1600x800

#### INNOVATION

EGGBOARD IS A RESOUNDING
INNOVATION, OFFERING AN
EFFICIENT LIGHTING SOLUTION
WITH SOUND-ABSORBING
PROPERTIES. THE INTELLIGENT
FABRIC MINIMIZES SOUND
REFLECTION AND ECHO IN A
SPACE, A FEATURE THAT MAKES
A DIFFERENCE IN OPEN SPACES,
ESPECIALLY IN THE WORKPLACE

No sound-absorbing material
 Noise reduction with Eggboard installed 60 cm off the ceiling