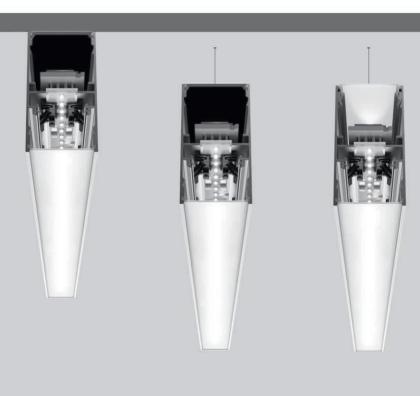

### EGGBOARD HORIZONTAL

Progetto CMR 2014

models: with or without light sizes: 800x800, 1600x800

#### EGGBOARD BAFFLE

Progetto CMR 2018

model: stand alone size: 1600x400

### EGGBOARD WALL/CEILING

Progetto CMR 2018

NEW