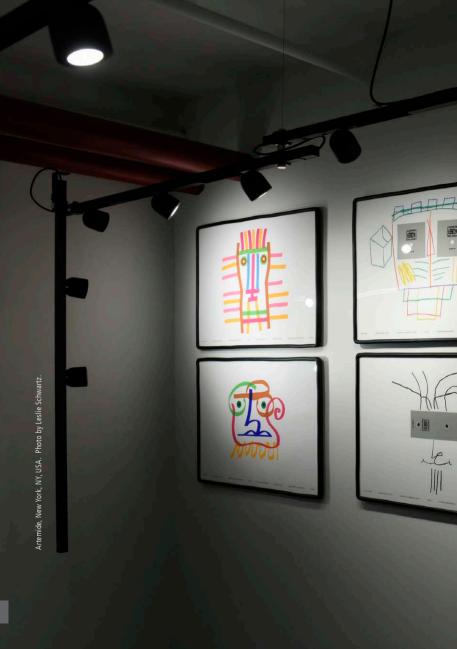

## ALPHABET OF LIGHT

Bjarke Ingels Group 2016 Photo by Pierpaolo Ferrar

## MEANINGFUL

BIG DESIGNED A NEW FONT,
AN ALPHABET THAT CAN BE
USED TO WRITE AND EXPRESS
ONE'S THOUGHTS, ESTABLISH
AN IDENTITY AND GUIDE
VISITORS THROUGH A SPACE
USING LIGHT. IT CAN HELP
GIVE SHAPE TO A WIDE RANGE
OF LOCATIONS AND PUBLIC
SPACES, FROM HOTELS, OFFICES,
UNIVERSITIES TO HOSPITALS.

## SIZES

Ø 10 5/8" - 27 cm

Ø 22 7/16" - 57cm

Ø 38 3/16" - 97cm

Photo by Leslie Schwartz.

"THE TAGORA
COLLECTION OF CEILING
AND SUSPENSION MODELS
COMPLEMENTS ANY SPACE
WITH MINIMAL DESIGN
AND EXCELLENT LIGHTING
PERFORMANCE."