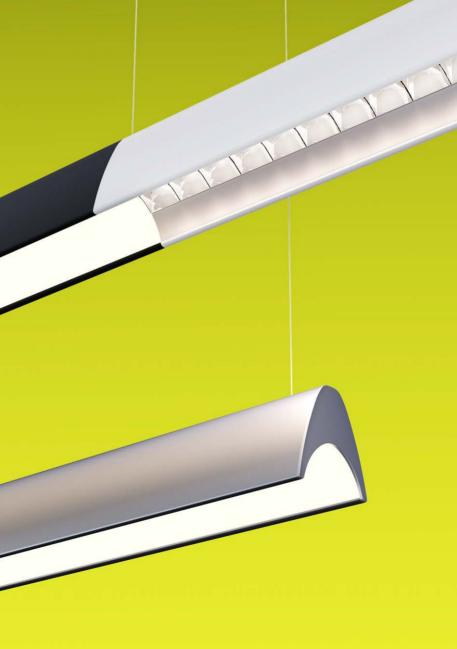

### A.24 LINEAR

Carlotta de Bevilacqua 2017

NEW

ALL TYPOLOGIES EXCEPT RECESSED

models: stand alone, system emissions: diffused, sharping, vector magnetic track sizes: linear - 4FT, 8FT 45, 60, 90-degree curve

## OPEN PLATFORM

A SINGLE INTELLIGENT PROFILE
GENERATES THREE LIGHT

PERFORMANCES WHILE FOLLOWING

ARCHITECTURE WITH CONTINUITY,
FREEDOM, AND FLEXIBILITY. IT IS
A FLUID SYSTEM THAT HARBORS
A PATENTED OPTOELECTRONIC
TECHNOLOGY AND CAN BE USED
TO DESIGN LIGHT IN SPACE. THE
SYSTEM CAN FIT IN ANY SPACE AS
RECESSED, SURFACE MOUNTED,
SUSPENSION, OR SUSPENSION WITH
INDIRECT DISTRIBUTION.

## HYBRID SYSTEM

THE SYSTEM CAN HOST A VARIETY OF PERFORMANCE OPTIONS: DIFFUSED LIGHT, SHARP OPTICAL UNITS WITH MULTIPLE BEAM ANGLES, OR A SMART MAGNETIC TRACK. THIS MAKES A.24 AN OPEN PLATFORM THAT CAN ACCOMMODATE OTHER PRODUCTS FROM THE ARCHITECTURAL COLLECTION, INCLUDING VECTOR SPOT AND SHARP. A.24 ALLOWS THE VARIOUS LIGHTING SYSTEMS TO BE JOINED WITH SEAMLESS ELECTRICAL AND MECHANICAL CONTINUITY.