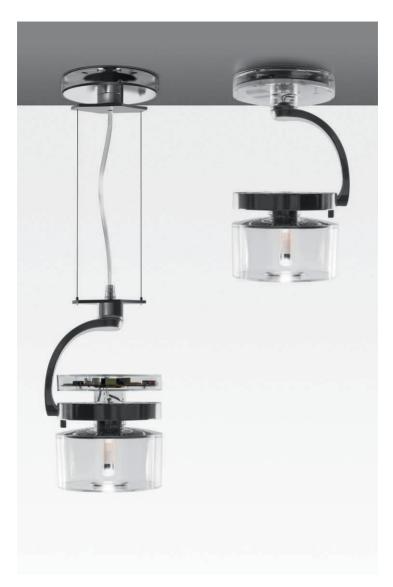

## SEAMLESS

ALPHABET OF LIGHT CREATES A
SEAMLESS TRANSITION BETWEEN
ALL MODULES. THE DESIGN
PRODUCES A HIGH-EFFICIENCY
LIGHT WITHOUT SHADOWS AS

grey / white

models: 270, 570, 970

## SIZES

Ø 10 5/8" - 27 cm

Ø 22 7/16" - 57cm

Ø 38 3/16" - 97cm

Photo by Leslie Schwartz.

"THE TAGORA
COLLECTION OF CEILING
AND SUSPENSION MODELS
COMPLEMENTS ANY SPACE
WITH MINIMAL DESIGN
AND EXCELLENT LIGHTING
PERFORMANCE."

S./R. CORNELISSEN

## SAVOIR-FAIRE

TAGORA'S STUNNING AESTHETIC LIES
IN THE DETAILS OF ITS DESIGN AND
HIGH-QUALITY CONSTRUCTION. ITS
DIFFUSER IS CRAFTED OUT OF SPUN
ALUMINUM AND THE REFLECTOR
INTEGRATES PERFECTLY INTO
THE DESIGN, COMBINING VISUAL
COMFORT WITH ALLURE.