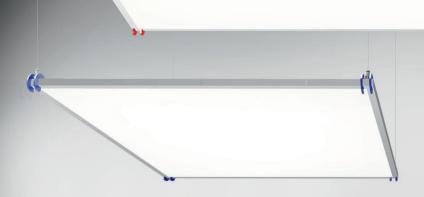

### EGGBOARD HORIZONTAL

Progetto CMR 2014

models: with or without light sizes: 800x800, 1600x800

#### INNOVATION

EGGBOARD IS A RESOUNDING
INNOVATION, OFFERING AN
EFFICIENT LIGHTING SOLUTION
WITH SOUND-ABSORBING
PROPERTIES. THE INTELLIGENT
FABRIC MINIMIZES SOUND
REFLECTION AND ECHO IN A
SPACE, A FEATURE THAT MAKES
A DIFFERENCE IN OPEN SPACES,
ESPECIALLY IN THE WORKPLACE

No sound-absorbing material
 Noise reduction with Eggboard installed 60 cm off the ceiling

#### ACCENT

CRAFTED OF PET, A HIGH
QUALITY MATERIAL MOLDED
INTO A SHAPE INSPIRED FROM
CARDBOARD EGG PACKAGING,
EGGBOARD IS AVAILABLE IN
VARIOUS COLORS, BRINGING A
DESIGN ACCENT TO ANY OFFICE
OR COMMERCIAL SPACE

### COMFORT

THE CURVED SINUSOID LAYER ENCLOSES

MULTIPLE LOW-VOLTAGE LEDS ASSEMBLED ON

BOARD WHOSE LIGHT EMISSION IS ADJUSTED

AND CONTROLLED WITH ROTO-SYMMETRICAL

REFLECTORS. A SOFT DOWN LIGHT AND

CONTROLLED DARK LIGHT ARE SUITABLE FOR

OFFICES EQUIPPED WITH DIGITAL MONITORS.