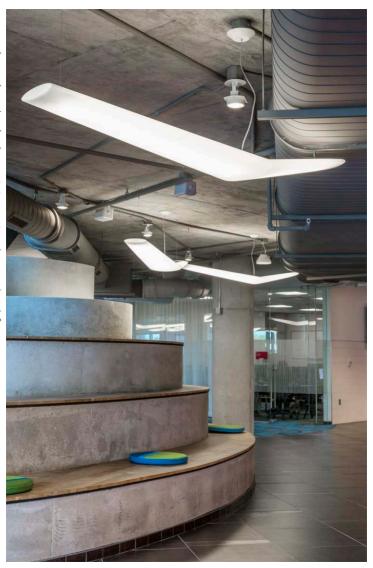

### EGGBOARD HORIZONTAL

Progetto CMR 2014

models: with or without light sizes: 800x800, 1600x800

#### INNOVATION

EGGBOARD IS A RESOUNDING
INNOVATION, OFFERING AN
EFFICIENT LIGHTING SOLUTION
WITH SOUND-ABSORBING
PROPERTIES. THE INTELLIGENT
FABRIC MINIMIZES SOUND
REFLECTION AND ECHO IN A
SPACE, A FEATURE THAT MAKES
A DIFFERENCE IN OPEN SPACES,
ESPECIALLY IN THE WORKPLACE

No sound-absorbing material
 Noise reduction with Eggboard installed 60 cm off the ceiling

#### ACCENT

CRAFTED OF PET, A HIGH
QUALITY MATERIAL MOLDED
INTO A SHAPE INSPIRED FROM
CARDBOARD EGG PACKAGING,
EGGBOARD IS AVAILABLE IN
VARIOUS COLORS, BRINGING A
DESIGN ACCENT TO ANY OFFICE
OR COMMERCIAL SPACE

### COMFORT

THE CURVED SINUSOID LAYER ENCLOSES

MULTIPLE LOW-VOLTAGE LEDS ASSEMBLED ON

BOARD WHOSE LIGHT EMISSION IS ADJUSTED

AND CONTROLLED WITH ROTO-SYMMETRICAL

REFLECTORS. A SOFT DOWN LIGHT AND

CONTROLLED DARK LIGHT ARE SUITABLE FOR

OFFICES EQUIPPED WITH DIGITAL MONITORS.