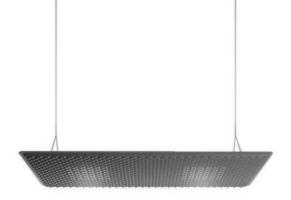

GHT.

#### ACOUSTIC LIGHTING







10 Eggboard Baffle



20 Eggboard Wall/Ceiling









### EGGBOARD HORIZONTAL

Progetto CMR 2014



models: with or without light sizes: 800x800, 1600x800













#### INNOVATION

EGGBOARD IS A RESOUNDING
INNOVATION, OFFERING AN
EFFICIENT LIGHTING SOLUTION
WITH SOUND-ABSORBING
PROPERTIES. THE INTELLIGENT
FABRIC MINIMIZES SOUND
REFLECTION AND ECHO IN A
SPACE, A FEATURE THAT MAKES
A DIFFERENCE IN OPEN SPACES,
ESPECIALLY IN THE WORKPLACE

No sound-absorbing material
 Noise reduction with Eggboard installed 60 cm off the ceiling







#### ACCENT

CRAFTED OF PET, A HIGH
QUALITY MATERIAL MOLDED
INTO A SHAPE INSPIRED FROM
CARDBOARD EGG PACKAGING,
EGGBOARD IS AVAILABLE IN
VARIOUS COLORS, BRINGING A
DESIGN ACCENT TO ANY OFFICE
OR COMMERCIAL SPACE









### COMFORT

THE CURVED SINUSOID LAYER ENCLOSES

MULTIPLE LOW-VOLTAGE LEDS ASSEMBLED ON

BOARD WHOSE LIGHT EMISSION IS ADJUSTED

AND CONTROLLED WITH ROTO-SYMMETRICAL

REFLECTORS. A SOFT DOWN LIGHT AND

CONTROLLED DARK LIGHT ARE SUITABLE FOR

OFFICES EQUIPPED WITH DIGITAL MONITORS.



#### EGGBOARD BAFFLE

Progetto CMR 2018











model: stand alone size: 1600x400







### EGGBOARD WALL/CEILING

Progetto CMR 2018

NEW

















#### SILENT FIELD 2.0

Carlotta de Bevilacqua & Laura Pessoni 2018

NEW

















# SOUND ABSORPTION

SILENT FIELD IS MADE UP OF A SOUND ABSORBING SURFACE, CHARACTERIZED BY SEVERAL HOLLOW, CRATER-LIKE SHAPES THAT CAPTURE SOUND.

THE VARYING THICKNESS OF THE SURFACE ALLOWS FOR VARIOUS FREQUENCIES OF SOUND TO BE ABSORBED WITHIN A SPACE. THEIR GEOM