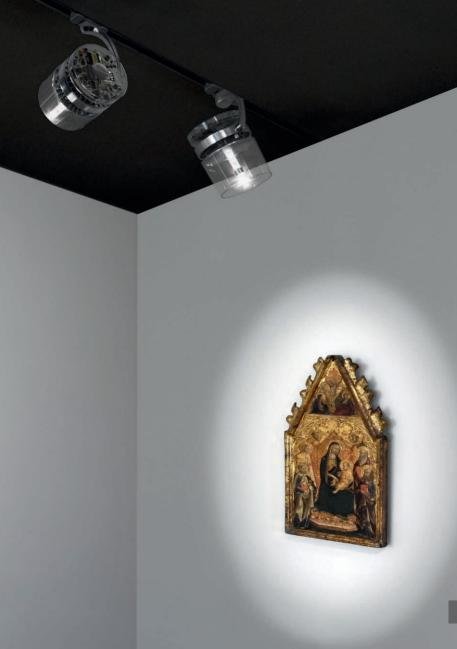

# PICTO

Artemide 2013

# **FLEXIBILITY**

WITH ITS PRECISE INCLINATION, DESIGNED WITH A LOCKING MECHANISM, PICTO IS A VERSATILE PRODUCT. A PRODUCT SUITED FOR RETAIL SPACES, SHOWROOMS, MUSEUMS, ART GALLERIES AND MORE.

# MODERN

SIMPLE IN DESIGN, A DIE-CAST
ROUND BODY IS COMPLEMENTED BY
A CLEAN RECTANGLE PLATE AND A
SLIM DECORATIVE RIM. THIS CLASSIC
GEOMETRY IS PERFECTLY FITTED FOR
MODERN INTERIORS.

## PERFORMANCE

THIS RANGE OF PROFESSIONAL PROJECTORS
OFFERS GREAT PERFORMANCE. RE-IMAGINED
TO ADAPT TO TODAY'S STANDARDS OF
INTELLIGENT, ECO-FRIENDLY, AND ENERGY
EFFICIENT LED LIGHTING, PICTO SHOWS THAT
NO DETAILS WERE LEFT BEHIND, PROVIDING
HIGH-PERFORMANCE LIGHTING TO RETAIL OR
COMMERCIAL SPACES