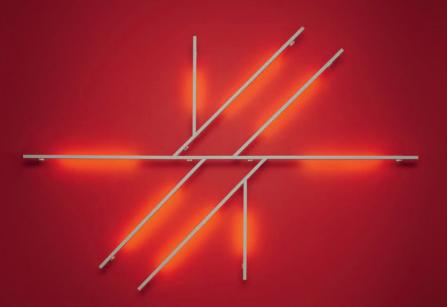

# ALPHABET OF LIGHT SYSTEM

BIG 2017

NEW

white

see deco p.38

## ENDLESS POSSIBILITIES

LINEAR AND CURVED ELEMENTS OF
VARYING LENGTHS AND ANGLES CAN
BE JOINED TO CREATE FREE OR CLOSED
COMPOSITIONS WITHIN A SPACE, GIVING
ENDLESS POSSIBILITIES FOR CREATING
BASIC OR MORE COMPLEX STRUCTURES
OF LIGHT. THE INDOOR SIGNAGE
LIGHTING IS PERFECT FOR A WIDE
RANGE OF COMMERCIAL PROJECTS

## INNOVATIVE

ALPHABET OF LIGHT HAS A

MINIMAL PRESENCE YET HOUSES

GROUNDBREAKING PATENTED

OPTOELECTRONIC AND MECHANICAL

INNOVATION, PROVIDING A

CONTINUOUS AND EVEN LIGHT

WITHOUT SHADOWS.

## SLEEK

ALPHABET OF LIGHT IS
COMPOSED OF A SERIES
OF SEAMLESS JOINTS
AND LINEAR OR CURVED
MODELS THAT FIT
TOGETHER TO CREATE
ONE PIECE WITH A
SEAMLESS, EVEN LIGHT.