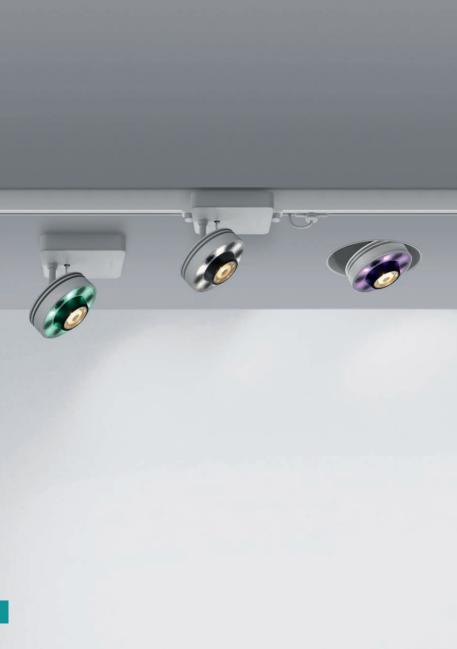

# OLMO Giulio Iacchetti 2015 NEW

models: stand alone, system elements: spot, magnetic track, linear module

# PERFORMANCE

OLMO IS A SYSTEM BASED ON A
COMBINATION OF PLAIN OPTICAL AND
MECHANICAL ELEMENTS: A LINEAR
TRACK MODULE, A JUNCTION THAT
IS ALSO A POWER CONNECTION, AND
THREE LUMINOUS HEADS THAT OFFER
DIFFERENT PERFORMANCES.

# **FLEXIBILITY**

OLMO ENSURES MAXIMUM FLEXIBILITY, IN THAT IT ALLOWS THE USER TO CREATE CONFIGURATIONS WITH DIFFERENT NUMBERS OF LIGHTING ELEMENTS ON THE SUSPENDED FRAMES. UPON INSTALLING, EACH INDIVIDUAL ELEMENT CAN BE FITTED WITH A DIMMER, AND THE SELECTED SETTING CAN BE STORED FOR SUBSEQUENT USE.

#### FREEDOM

TO ENSURE UTMOST MOUNTING
FLEXIBILITY, THE TRACKS CAN
EITHER BE CONNECTED WITH ONE
ANOTHER OR OTHERWISE INSTALLED
VERTICALLY OR HORIZONTALLY.
OLMO IS A SYSTEM THAT GROWS
SPONTANEOUSLY TO ADJUST ITS
GEOMETRY, LOOK, AND LIGHTING
PERFORMANCE TO SUIT THE NEEDS
OF ANY SPACE, PUBLIC OR PRIVATE.