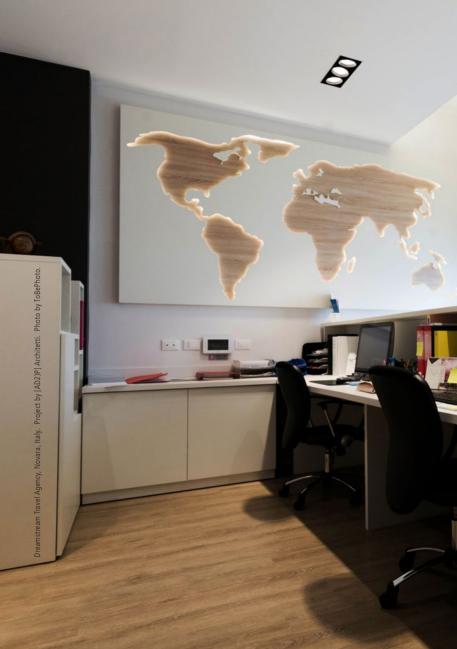

### EGGBOARD HORIZONTAL

Progetto CMR 2014

models: with or without light sizes: 800x800, 1600x800