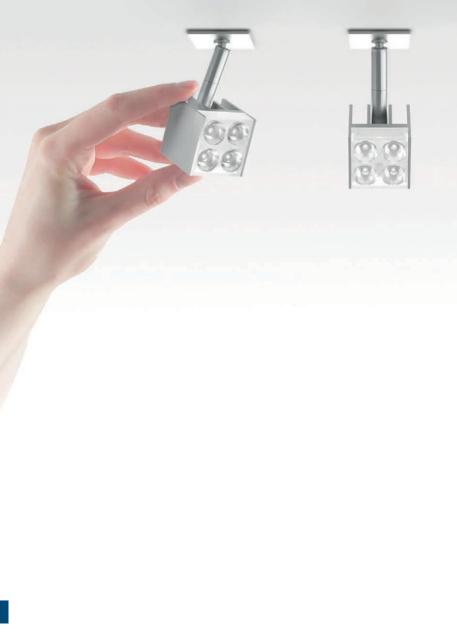

### EGGBOARD HORIZONTAL

Progetto CMR 2014

models: with or without light sizes: 800x800, 1600x800

#### INNOVATION

EGGBOARD IS A RESOUNDING
INNOVATION, OFFERING AN
EFFICIENT LIGHTING SOLUTION
WITH SOUND-ABSORBING
PROPERTIES. THE INTELLIGENT
FABRIC MINIMIZES SOUND
REFLECTION AND ECHO IN A
SPACE, A FEATURE THAT MAKES
A DIFFERENCE IN OPEN SPACES,
ESPECIALLY IN THE WORKPLACE