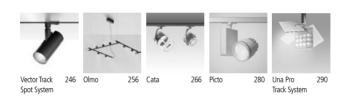

A WIDE RANGE OF INNOVATIVE TRACK SYSTEMS THAT CAN BE ADJUSTED AND CUSTOMIZED TO SUIT THE NEEDS OF ANY PROJECT. TRACK SYSTEMS ARE AVAILABLE WITH ADJUSTABLE SPOTLIGHTS THAT CAN BE ARRANGED WITHIN THE TRACK AND ROTATED ON THE AXIS TO DIRECT LIGHT IN THE DESIRED DIRECTION. IDEAL FOR MUSEUMS AND RETAIL PROJECTS.

#### TRACK LIGHTING

# VECTOR TRACK SPOT SYSTEM

Carlotta de Bevilacqua 2017

NEW

# SPOT SYSTEM

VECTOR IS A SPOT SYSTEM THAT COMES IN
TWO SIZES WITH DIFFERENT BEAM ANGLES
(SPOT, FLOOD, WIDE FLOOD) OBTAINED BY
MEANS OF REFRACTIVE OR HYBRID OPTICAL
UNITS. THE HEAD CAN BE ROTATED TO
DIRECT LIGHT AS NEEDED, AS THE JUNCTION
ALLOWS 360° ROTATION AND 90° TILTING FOR
MAXIMUM EMISSION ADJUSTMENT ERFEDOM

# OLMO Giulio Iacchetti 2015 NEW

models: stand alone, system elements: spot, magnetic track, linear module

# CATA

# PICTO

Artemide 2013

#### UNA PRO TRACK SYSTEM

Carlotta de Bevilacqua \_\_\_\_\_ 2010

models: single, double

see deco p.120