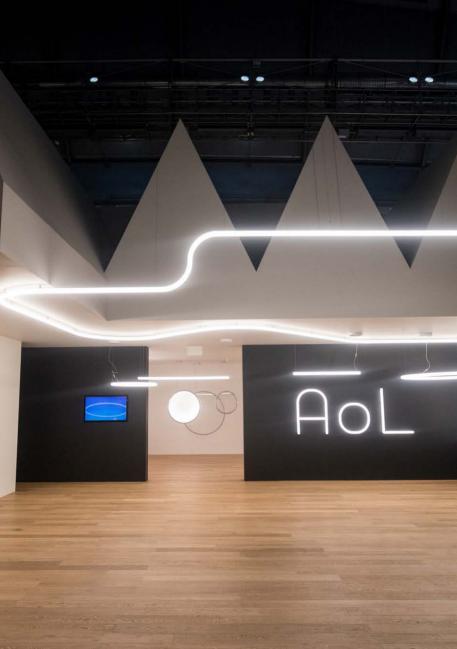

## ALPHABET OF LIGHT

Bjarke Ingels Group 2016 Photo by Pierpaolo Ferrar

## MEANINGFUL

BIG DESIGNED A NEW FONT,
AN ALPHABET THAT CAN BE
USED TO WRITE AND EXPRESS
ONE'S THOUGHTS, ESTABLISH
AN IDENTITY AND GUIDE
VISITORS THROUGH A SPACE
USING LIGHT. IT CAN HELP
GIVE SHAPE TO A WIDE RANGE
OF LOCATIONS AND PUBLIC
SPACES, FROM HOTELS, OFFICES,
UNIVERSITIES TO HOSPITALS.

## SIGNAGE

ALPHABET OF LIGHT WAS BORN OUT OF THE NEED TO CREATE A SYSTEM OF SIGNS FOR NEW BUILDINGS DESIGNED BY BIG.

"WITH ALPHABET OF LIGHT, WE HAVE
DESIGNED A MODULAR SYSTEM OF STRAIGHT
AND CURVED COMPONENTS OF LIGHT THAT
ENABLE YOU TO WRITE WITH LETTERS,
BE A STRAIGHT LINE, OR A CURVE."