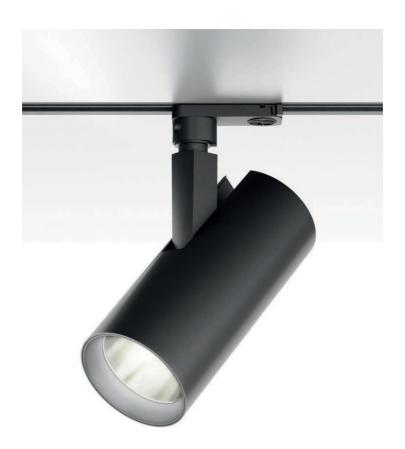

# OLMO Giulio Iacchetti 2015 NEW

models: stand alone, system elements: spot, magnetic track, linear module

# PERFORMANCE

OLMO IS A SYSTEM BASED ON A
COMBINATION OF PLAIN OPTICAL AND
MECHANICAL ELEMENTS: A LINEAR
TRACK MODULE, A JUNCTION THAT
IS ALSO A POWER CONNECTION, AND
THREE LUMINOUS HEADS THAT OFFER
DIFFERENT PERFORMANCES.

# **FLEXIBILITY**

OLMO ENSURES MAXIMUM FLEXIBILITY, IN THAT IT ALLOWS THE USER TO CREATE CONFIGURATIONS WITH DIFFERENT NUMBERS OF LIGHTING ELEMENTS ON THE SUSPENDED FRAMES. UPON INSTALLING, EACH INDIVIDUAL ELEMENT CAN BE FITTED WITH A DIMMER, AND THE SELECTED SETTING CAN BE STORED FOR SUBSEQUENT USE.

#### FREEDOM

TO ENSURE UTMOST MOUNTING
FLEXIBILITY, THE TRACKS CAN
EITHER BE CONNECTED WITH ONE
ANOTHER OR OTHERWISE INSTALLED
VERTICALLY OR HORIZONTALLY.
OLMO IS A SYSTEM THAT GROWS
SPONTANEOUSLY TO ADJUST ITS
GEOMETRY, LOOK, AND LIGHTING
PERFORMANCE TO SUIT THE NEEDS
OF ANY SPACE, PUBLIC OR PRIVATE.