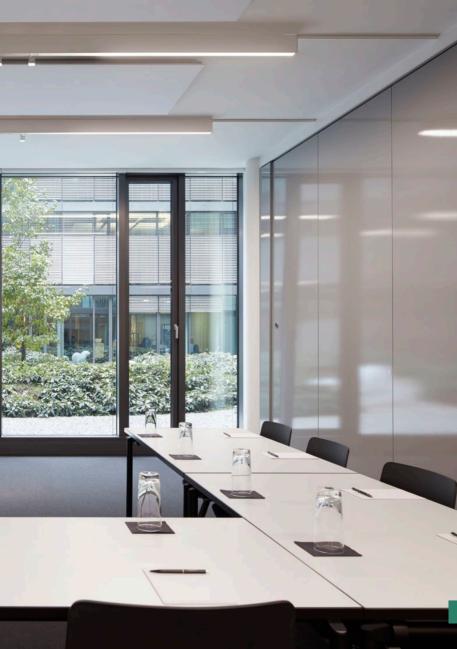

### ALGORITMO

Carlotta de Bevilacqua 2010

models: stand alone, system sizes: 4FT, 8FT

## INTEGRATED

ALGORITMO ALLOWS LIGHT
TO BE INTEGRATED IN A

DYNAMIC DIALOGUE WITH THE
ARCHITECTURE OF A SPACE.
IT CAN BE INSTALLED WITH
NO DISCONTINUITIES BETWEEN
THE FLOOR, WALL OR CEILING
IN AN INDOOR SPACE. LIGHT
CAN THEREFORE ACT AS BOTH
A CONSTRUCTION ELEMENT
AND AN OPEN SYSTEM

#### MODULAR

THE SYSTEM'S MODULARITY
ALLOWS FOR MULTIPLE LIGHTING
CONFIGURATIONS TO BE CONNECTED
USING THE SAME SHARED ELECTRICAL
SYSTEM. A VERY SMALL EXTRUDED
ALUMINUM BODY ENSURES 5
DIFFERENT LIGHTING PERFORMANCES:
AMBIENT, OFFICE, SURFACE,
ORIENTATION, OR ACCENT LIGHTING
CAN ALL BE ACHIEVED. ALGORITMO
IS AVAILABLE IN SURFACE RECESSED,
SURFACE MOUNTED OR SUSPENDED
MODULES THAT CAN BE INSTALLED IN
LINE OR AT A 90-DEGREE ANGLE.

### **GEOMETRY**

ALGORITMO CAN BE INSTALLED AT AN ANGLE OR IN A CORNER IT IS POSSIBLE TO CREATE LINES AND CORNERS OF CONTINUOUS LIGHTING ON THE SAME PLANE OR AT A 90-DEGREE ANGLE WITH DIFFERENT INSTALLATION OPTIONS. FOR EXAMPLE, THE SUSPENSION MODULE CAN CONNECT WITH A SURFACE RECESSED MODULE, CREATING A SEAMLESS LOOK AND CONTINUITY BETWEEN THE FLOOR, CEILING OR WALL.