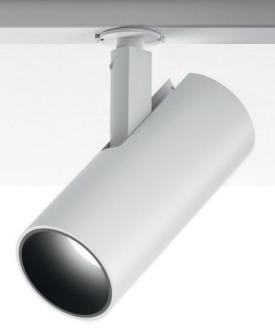

#### SHARP SURFACE MOUNTED

Carlotta de Bevilacqua 2017

NEW

sizes: 1, 2, 4, 8, 12 or 16

#### SHARP

#### Carlotta de Bevilacqua 2016

models: recessed (w/trim, trimless) sizes: 1, 2, 4, 8, 12 or 16

# **OPTICS**

A PATENTED, HIGH-EFFICIENCY OPTICAL SYSTEM COMBINES A POLYNOMIAL OPTIC TO AN ELEMENT THAT GEOMETRICALLY DEFLECTS THE BEAM VIEWING ANGLE.

## UNIFORMITY

SHARP IS COMPOSED OF AN OPTICAL UNIT AND AN ANTIGLARE SYSTEM THAT PRODUCES A HIGHLY UNIFORM LIGHT WITHOUT ANY SPOTS, SHADOWS OR COLOR VARIATION.

## **SIMPLICITY**

SHARP'S SIMPLE, MODULAR
DESIGN FITS SEAMLESSLY
INTO A VARIETY OF SPACES,
WITH A FOCUS ON THE
HIGH-PERFORMANCE LED.