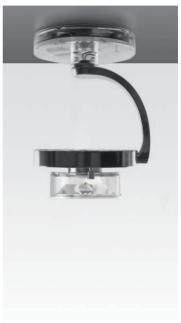

### EGGBOARD HORIZONTAL

Progetto CMR 2014

models: with or without light sizes: 800x800, 1600x800

#### INNOVATION

EGGBOARD IS A RESOUNDING
INNOVATION, OFFERING AN
EFFICIENT LIGHTING SOLUTION
WITH SOUND-ABSORBING
PROPERTIES. THE INTELLIGENT
FABRIC MINIMIZES SOUND
REFLECTION AND ECHO IN A
SPACE, A FEATURE THAT MAKES
A DIFFERENCE IN OPEN SPACES,
ESPECIALLY IN THE WORKPLACE

No sound-absorbing material
 Noise reduction with Eggboard installed 60 cm off the ceiling