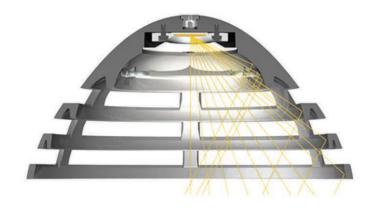

### COMFORT

THE CURVED SINUSOID LAYER ENCLOSES

MULTIPLE LOW-VOLTAGE LEDS ASSEMBLED ON

BOARD WHOSE LIGHT EMISSION IS ADJUSTED

AND CONTROLLED WITH ROTO-SYMMETRICAL

REFLECTORS. A SOFT DOWN LIGHT AND

CONTROLLED DARK LIGHT ARE SUITABLE FOR

OFFICES EQUIPPED WITH DIGITAL MONITORS.