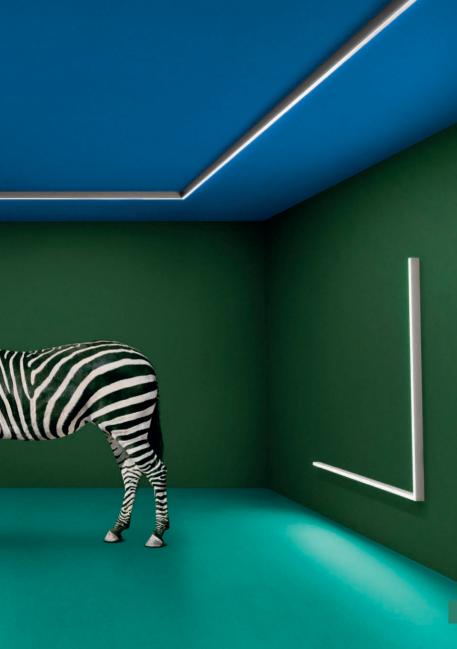

## ALPHABET OF LIGHT

Bjarke Ingels Group 2016 Photo by Pierpaolo Ferrar

## MEANINGFUL

BIG DESIGNED A NEW FONT,
AN ALPHABET THAT CAN BE
USED TO WRITE AND EXPRESS
ONE'S THOUGHTS, ESTABLISH
AN IDENTITY AND GUIDE
VISITORS THROUGH A SPACE
USING LIGHT. IT CAN HELP
GIVE SHAPE TO A WIDE RANGE
OF LOCATIONS AND PUBLIC
SPACES, FROM HOTELS, OFFICES,
UNIVERSITIES TO HOSPITALS.

## SIGNAGE

ALPHABET OF LIGHT WAS BORN OUT OF THE NEED TO CREATE A SYSTEM OF SIGNS FOR NEW BUILDINGS DESIGNED BY BIG.

"WITH ALPHABET OF LIGHT, WE HAVE
DESIGNED A MODULAR SYSTEM OF STRAIGHT
AND CURVED COMPONENTS OF LIGHT THAT
ENABLE YOU TO WRITE WITH LETTERS,
BE A STRAIGHT LINE, OR A CURVE."