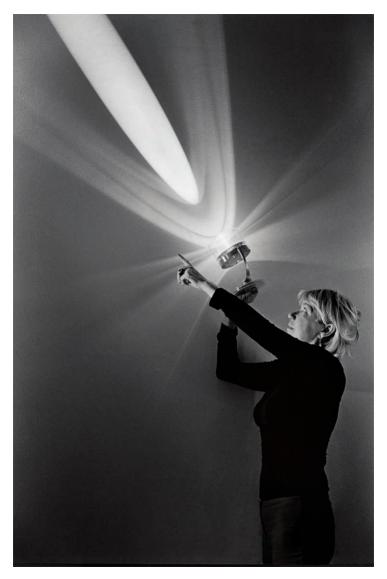

# PICTO

Artemide 2013

# **FLEXIBILITY**

WITH ITS PRECISE INCLINATION, DESIGNED WITH A LOCKING MECHANISM, PICTO IS A VERSATILE PRODUCT. A PRODUCT SUITED FOR RETAIL SPACES, SHOWROOMS, MUSEUMS, ART GALLERIES AND MORE.

# MODERN

SIMPLE IN DESIGN, A DIE-CAST
ROUND BODY IS COMPLEMENTED BY
A CLEAN RECTANGLE PLATE AND A
SLIM DECORATIVE RIM. THIS CLASSIC
GEOMETRY IS PERFECTLY FITTED FOR
MODERN INTERIORS.

## PERFORMANCE

THIS RANGE OF PROFESSIONAL PROJECTORS
OFFERS GREAT PERFORMANCE. RE-IMAGINED
TO ADAPT TO TODAY'S STANDARDS OF
INTELLIGENT, ECO-FRIENDLY, AND ENERGY
EFFICIENT LED LIGHTING, PICTO SHOWS THAT
NO DETAILS WERE LEFT BEHIND, PROVIDING
HIGH-PERFORMANCE LIGHTING TO RETAIL OR
COMMERCIAL SPACES