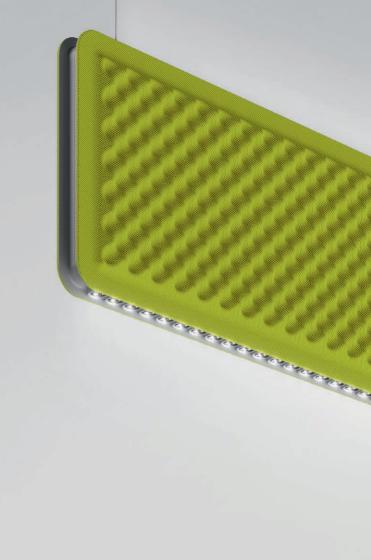

### EGGBOARD HORIZONTAL

Progetto CMR 2014

models: with or without light sizes: 800x800, 1600x800

#### INNOVATION

EGGBOARD IS A RESOUNDING
INNOVATION, OFFERING AN
EFFICIENT LIGHTING SOLUTION
WITH SOUND-ABSORBING
PROPERTIES. THE INTELLIGENT
FABRIC MINIMIZES SOUND
REFLECTION AND ECHO IN A
SPACE, A FEATURE THAT MAKES
A DIFFERENCE IN OPEN SPACES,
ESPECIALLY IN THE WORKPLACE

#### ACCENT

CRAFTED OF PET, A HIGH
QUALITY MATERIAL MOLDED
INTO A SHAPE INSPIRED FROM
CARDBOARD EGG PACKAGING,
EGGBOARD IS AVAILABLE IN
VARIOUS COLORS, BRINGING A
DESIGN ACCENT TO ANY OFFICE
OR COMMERCIAL SPACE

### COMFORT

THE CURVED SINUSOID LAYER ENCLOSES

MULTIPLE LOW-VOLTAGE LEDS ASSEMBLED ON

BOARD WHOSE LIGHT EMISSION IS ADJUSTED

AND CONTROLLED WITH ROTO-SYMMETRICAL

REFLECTORS. A SOFT DOWN LIGHT AND

CONTROLLED DARK LIGHT ARE SUITABLE FOR

OFFICES EQUIPPED WITH DIGITAL MONITORS.