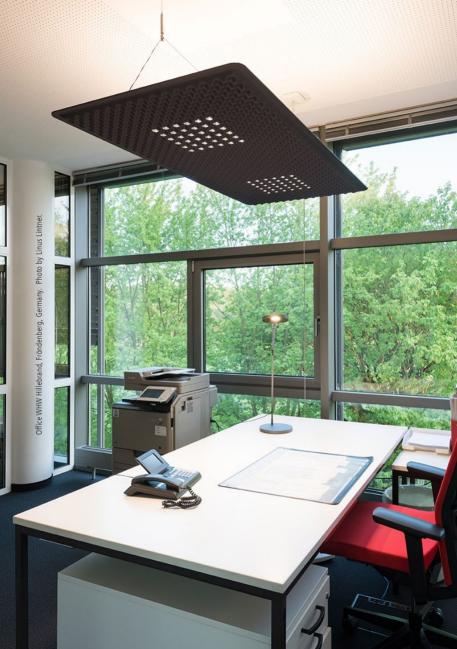

### EGGBOARD HORIZONTAL

Progetto CMR 2014

models: with or without light sizes: 800x800, 1600x800

#### INNOVATION

EGGBOARD IS A RESOUNDING
INNOVATION, OFFERING AN
EFFICIENT LIGHTING SOLUTION
WITH SOUND-ABSORBING
PROPERTIES. THE INTELLIGENT
FABRIC MINIMIZES SOUND
REFLECTION AND ECHO IN A
SPACE, A FEATURE THAT MAKES
A DIFFERENCE IN OPEN SPACES,
ESPECIALLY IN THE WORKPLACE

No sound-absorbing material
 Noise reduction with Eggboard installed 60 cm off the ceiling