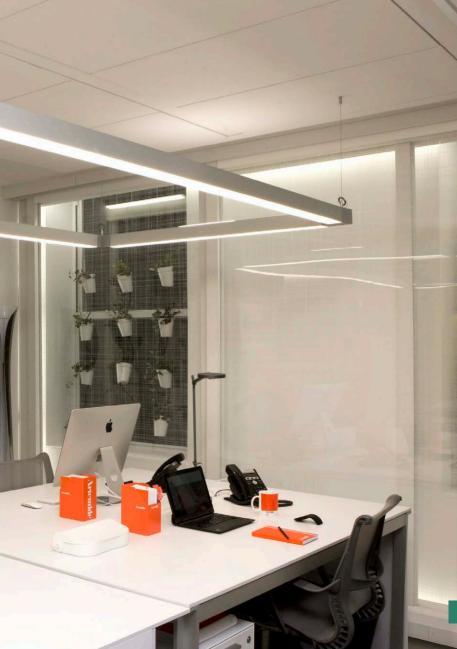

LE PROVIDING HIGH-EFFICICENCY LIGHTING SOLUTIONS.







# 2.5 SQUARE SYSTEM

Ron Rezek 2005







models: stand alone, system sizes: 4FT, 5FT (fluo only), 8FT







# SLEEK

COMPOSED OF A FROSTED ACRYLIC
DIFFUSER AND EXTRUDED ALUMINUM
BODIES AND CONNECTORS, 2.5 SQUARE
SYSTEM IS SIMPLE IN DESIGN WITH
AN INDUSTRIAL FEEL, DEFINED BY ITS
EFFICIENT FUNCTIONALITY FEATURES.

ERBAR





#### AMBIANCE

AVAILABLE IN DIRECT, INDIRECT OR
DIRECT-INDIRECT EMISSION, 2.5

SQUARE ALLOWS FOR A WIDE RANGE
OF ILLUMINATION EFFECTS TO BE
OBTAINED, ENSURING THE PERFECT
AMBIANCE FOR ANY SPACE





#### MODULAR

THANKS TO A PRACTICAL CHOICE
OF MODULES AND CONNECTORS,
2.5 SQUARE SYSTEM ALLOWS FOR
MULTIPLE CONFIGURATIONS TO BE
OBTAINED, PROVIDING SIMPLE BUT
RELEVANT LIGHTING SOLUTIONS TO
ANY COMMERCIAL SPACE.





A WIDE RANGE OF INNOVATIVE TRACK SYSTEMS THAT CAN BE ADJUSTED AND CUSTOMIZED TO SUIT THE NEEDS OF ANY PROJECT. TRACK SYSTEMS ARE AVAILABLE WITH ADJUSTABLE SPOTLIGHTS THAT CAN BE ARRANGED WITHIN THE TRACK AND ROTATED ON THE AXIS TO DIRECT LIGHT IN THE DESIRED DIRECTION. IDEAL FOR MUSEUMS AND RETAIL PROJECTS.

#### TRACK LIGHTING





# VECTOR TRACK SPOT SYSTEM

Carlotta de Bevilacqua 2017

NEW





























# SPOT SYSTEM

VECTOR IS A SPOT SYSTEM THAT COMES IN
TWO SIZES WITH DIFFERENT BEAM ANGLES
(SPOT, FLOOD, WIDE FLOOD) OBTAINED BY
MEANS OF REFRACTIVE OR HYBRID OPTICAL
UNITS. THE HEAD CAN BE ROTATED TO
DIRECT LIGHT AS NEEDED, AS THE JUNCTION
ALLOWS 360° ROTATION AND 90° TILTING FOR
MAXIMUM EMISSION ADJUSTMENT ERFEDOM







# VERSATILE APPLICATIONS

VECTOR'S SIMPLE GEOMETR