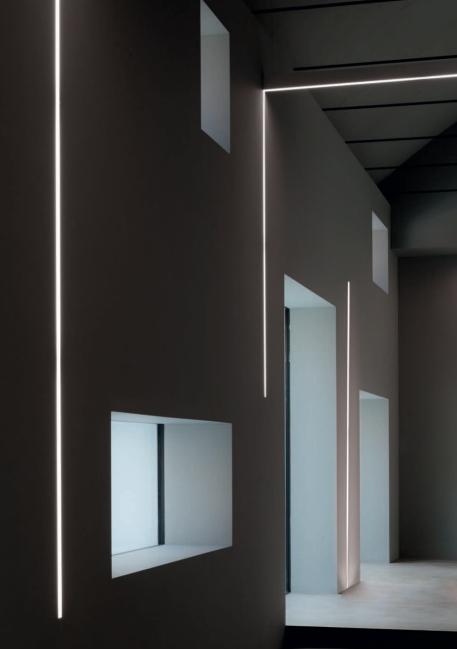

#### AERIAL

AN ARTFUL FORM AND SHAPE
THAT DIFFUSES BRILLIANT LIGHT,
MOUETTE INSPIRES A PLEASANT
FEEL WITH ITS AERIAL, SEEMINGLY
FLOATING COMPOSURE THAT
ADORNS ANY INTERIOR WITH
A WELCOMING DYNAMIC.

ARCHITECTURAL LIGHTING SYSTEMS MAKE USE OF MODULES AND COMPONENTS OF VARYING SIZES THAT CAN BE JOINED TOGETHER TO CREATE THE IDEAL LAYOUT PRODUCTS RANGE FROM SIMPLE LINEAR SYSTEMS TO THOSE THAT GIVE YOU THE FREEDOM TO DESIGN LIGHT IN A SPACE ACCORDING TO YOUR IMAGINATION. SYSTEMS CAN BE CONNECTED IN COUNTIESS WAYS DELIVERING BOTH HIGH PERFORMANCE LIGHT AND DESIGN FLEXIBILITY.

#### SYSTEMS