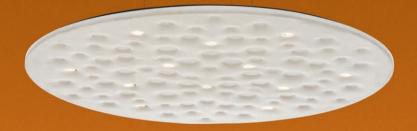

### EGGBOARD HORIZONTAL

Progetto CMR 2014

models: with or without light sizes: 800x800, 1600x800

#### INNOVATION

EGGBOARD IS A RESOUNDING
INNOVATION, OFFERING AN
EFFICIENT LIGHTING SOLUTION
WITH SOUND-ABSORBING
PROPERTIES. THE INTELLIGENT
FABRIC MINIMIZES SOUND
REFLECTION AND ECHO IN A
SPACE, A FEATURE THAT MAKES
A DIFFERENCE IN OPEN SPACES,
ESPECIALLY IN THE WORKPLACE

#### ACCENT

CRAFTED OF PET, A HIGH
QUALITY MATERIAL MOLDED
INTO A SHAPE INSPIRED FROM
CARDBOARD EGG PACKAGING,
EGGBOARD IS AVAILABLE IN
VARIOUS COLORS, BRINGING A
DESIGN ACCENT TO ANY OFFICE
OR COMMERCIAL SPACE

### COMFORT

THE CURVED SINUSOID LAYER ENCLOSES

MULTIPLE LOW-VOLTAGE LEDS ASSEMBLED ON

BOARD WHOSE LIGHT EMISSION IS ADJUSTED

AND CONTROLLED WITH ROTO-SYMMETRICAL

REFLECTORS. A SOFT DOWN LIGHT AND

CONTROLLED DARK LIGHT ARE SUITABLE FOR

OFFICES EQUIPPED WITH DIGITAL MONITORS.