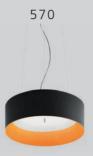

## ALPHABET OF LIGHT LINEAR AND CIRCULAR

BIG 2016

NEW

Circular Sizes: 90, 155 Linear Sizes: 120, 180, 240

## SEAMLESS

ALPHABET OF LIGHT CREATES A
SEAMLESS TRANSITION BETWEEN
ALL MODULES. THE DESIGN
PRODUCES A HIGH-EFFICIENCY
LIGHT WITHOUT SHADOWS AS

grey / white

models: 270, 570, 970