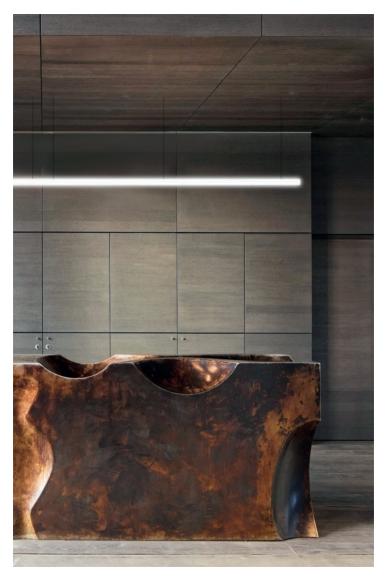

## PURE

A.39 IS A PURE LINE OF LIGHT RUNNING WITH HIGH EFFICIENCY THROUGH A SPACE WITHOUT ANY INTERRUPTION.

# SMART CONSTRUCTION

A.39 FEATURES A SMART, "ALL-IN-ONE"
CONSTRUCTION METHOD. IT FEATURES
A SEAMLESS, UNIFORM BRIGHTNESS
WITH NO VISIBLE JUNCTION THANKS TO
A CONTINUOUS ROLL DIFFUSER. THIS
ALLOWS THE SYSTEM TO DISTRIBUTE A
COMFORTABLE LIGHT EMISSION.

WITH MANY OPTIONS FOR
INSTALLATION, A.39 CAN BE
ADAPTED TO FIT IN ANY SPACE.
AVAILABLE IN RECESSED, TRIM OR
TRIMLESS, SURFACE MOUNTED,
SUSPENSION, OR SUSPENSION WITH
INDIRECT DISTRIBUTION MODELS,
IT IS SUITED FOR A WIDE RANGE
OF COMMERCIAL PROJECTS.