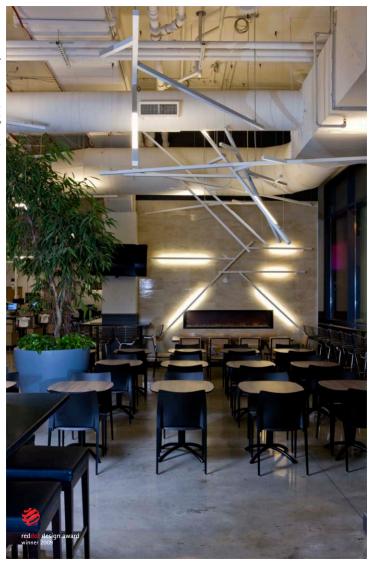

# ALPHABET OF LIGHT SYSTEM

BIG 2017

NEW

white

see deco p.38

## ENDLESS POSSIBILITIES

LINEAR AND CURVED ELEMENTS OF
VARYING LENGTHS AND ANGLES CAN
BE JOINED TO CREATE FREE OR CLOSED
COMPOSITIONS WITHIN A SPACE, GIVING
ENDLESS POSSIBILITIES FOR CREATING
BASIC OR MORE COMPLEX STRUCTURES
OF LIGHT. THE INDOOR SIGNAGE
LIGHTING IS PERFECT FOR A WIDE
RANGE OF COMMERCIAL PROJECTS

## INNOVATIVE

ALPHABET OF LIGHT HAS A

MINIMAL PRESENCE YET HOUSES

GROUNDBREAKING PATENTED

OPTOELECTRONIC AND MECHANICAL

INNOVATION, PROVIDING A

CONTINUOUS AND EVEN LIGHT

WITHOUT SHADOWS.

## SLEEK

ALPHABET OF LIGHT IS
COMPOSED OF A SERIES
OF SEAMLESS JOINTS
AND LINEAR OR CURVED
MODELS THAT FIT
TOGETHER TO CREATE
ONE PIECE WITH A
SEAMLESS, EVEN LIGHT.