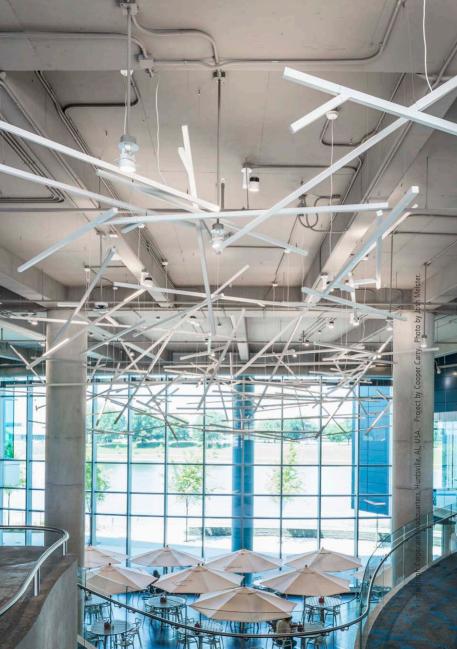

# ALPHABET OF LIGHT SYSTEM

BIG 2017

NEW

white

see deco p.38

## ENDLESS POSSIBILITIES

LINEAR AND CURVED ELEMENTS OF
VARYING LENGTHS AND ANGLES CAN
BE JOINED TO CREATE FREE OR CLOSED
COMPOSITIONS WITHIN A SPACE, GIVING
ENDLESS POSSIBILITIES FOR CREATING
BASIC OR MORE COMPLEX STRUCTURES
OF LIGHT. THE INDOOR SIGNAGE
LIGHTING IS PERFECT FOR A WIDE
RANGE OF COMMERCIAL PROJECTS

## INNOVATIVE

ALPHABET OF LIGHT HAS A

MINIMAL PRESENCE YET HOUSES

GROUNDBREAKING PATENTED

OPTOELECTRONIC AND MECHANICAL

INNOVATION, PROVIDING A

CONTINUOUS AND EVEN LIGHT

WITHOUT SHADOWS.

## SLEEK

ALPHABET OF LIGHT IS
COMPOSED OF A SERIES
OF SEAMLESS JOINTS
AND LINEAR OR CURVED
MODELS THAT FIT
TOGETHER TO CREATE
ONE PIECE WITH A
SEAMLESS, EVEN LIGHT.