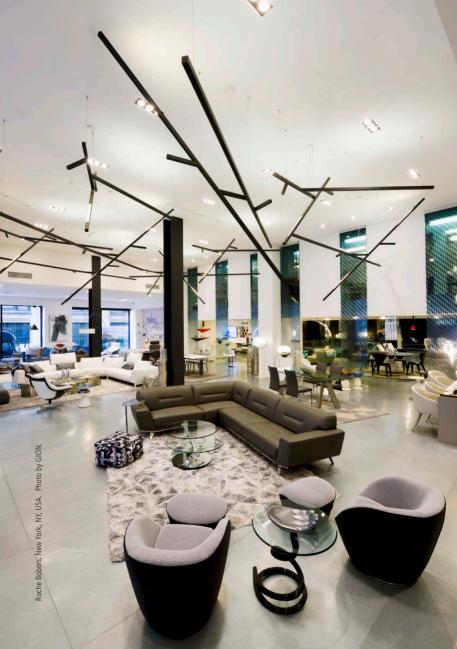

# ALPHABET OF LIGHT SYSTEM

BIG 2017

NEW

white

see deco p.38

## ENDLESS POSSIBILITIES

LINEAR AND CURVED ELEMENTS OF
VARYING LENGTHS AND ANGLES CAN
BE JOINED TO CREATE FREE OR CLOSED
COMPOSITIONS WITHIN A SPACE, GIVING
ENDLESS POSSIBILITIES FOR CREATING
BASIC OR MORE COMPLEX STRUCTURES
OF LIGHT. THE INDOOR SIGNAGE
LIGHTING IS PERFECT FOR A WIDE
RANGE OF COMMERCIAL PROJECTS

## INNOVATIVE

ALPHABET OF LIGHT HAS A

MINIMAL PRESENCE YET HOUSES

GROUNDBREAKING PATENTED

OPTOELECTRONIC AND MECHANICAL

INNOVATION, PROVIDING A

CONTINUOUS AND EVEN LIGHT

WITHOUT SHADOWS.

## SLEEK

ALPHABET OF LIGHT IS
COMPOSED OF A SERIES
OF SEAMLESS JOINTS
AND LINEAR OR CURVED
MODELS THAT FIT
TOGETHER TO CREATE
ONE PIECE WITH A
SEAMLESS, EVEN LIGHT.