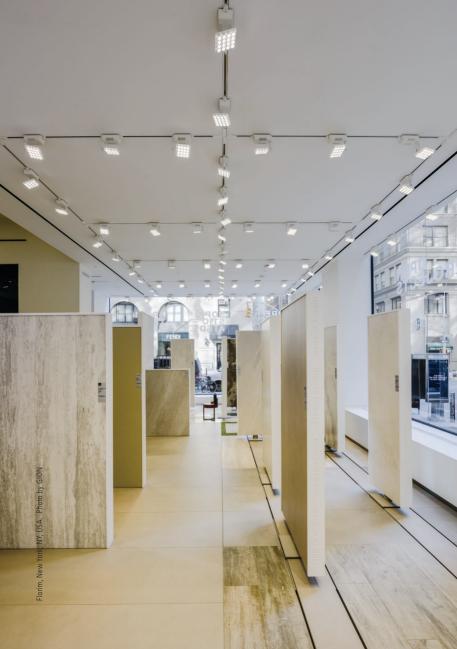

### EGGBOARD HORIZONTAL

Progetto CMR 2014

models: with or without light sizes: 800x800, 1600x800

#### EGGBOARD BAFFLE

Progetto CMR 2018

model: stand alone size: 1600x400

### EGGBOARD WALL/CEILING

Progetto CMR 2018

NEW