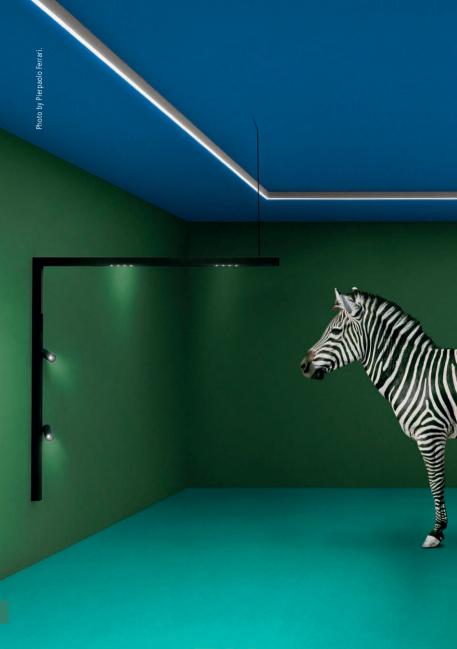

## ALPHABET OF LIGHT

Bjarke Ingels Group 2016 Photo by Pierpaolo Ferrar

## MEANINGFUL

BIG DESIGNED A NEW FONT,
AN ALPHABET THAT CAN BE
USED TO WRITE AND EXPRESS
ONE'S THOUGHTS, ESTABLISH
AN IDENTITY AND GUIDE
VISITORS THROUGH A SPACE
USING LIGHT. IT CAN HELP
GIVE SHAPE TO A WIDE RANGE
OF LOCATIONS AND PUBLIC
SPACES, FROM HOTELS, OFFICES,
UNIVERSITIES TO HOSPITALS.

## SIGNAGE

ALPHABET OF LIGHT WAS BORN OUT OF THE NEED TO CREATE A SYSTEM OF SIGNS FOR NEW BUILDINGS DESIGNED BY BIG.

"WITH ALPHABET OF LIGHT, WE HAVE
DESIGNED A MODULAR SYSTEM OF STRAIGHT
AND CURVED COMPONENTS OF LIGHT THAT
ENABLE YOU TO WRITE WITH LETTERS,
BE A STRAIGHT LINE, OR A CURVE."