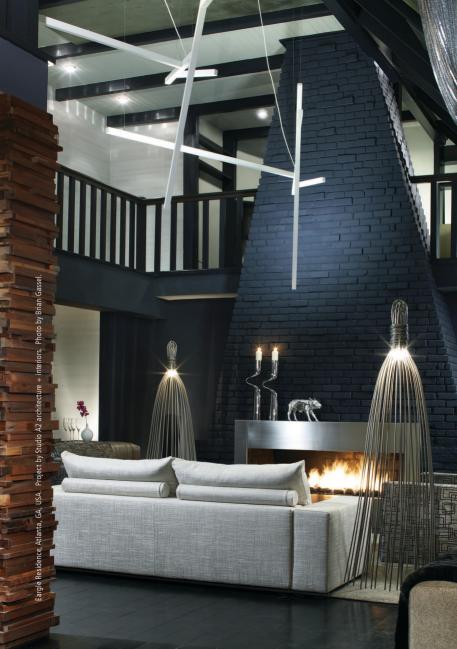

## ALPHABET OF LIGHT

Bjarke Ingels Group 2016 Photo by Pierpaolo Ferrar

## MEANINGFUL

BIG DESIGNED A NEW FONT,
AN ALPHABET THAT CAN BE
USED TO WRITE AND EXPRESS
ONE'S THOUGHTS, ESTABLISH
AN IDENTITY AND GUIDE
VISITORS THROUGH A SPACE
USING LIGHT. IT CAN HELP
GIVE SHAPE TO A WIDE RANGE
OF LOCATIONS AND PUBLIC
SPACES, FROM HOTELS, OFFICES,
UNIVERSITIES TO HOSPITALS.