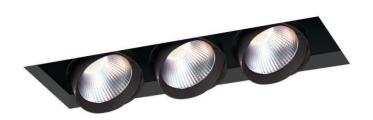

# VECTOR TRACK SPOT SYSTEM

Carlotta de Bevilacqua 2017

NEW

# SPOT SYSTEM

VECTOR IS A SPOT SYSTEM THAT COMES IN
TWO SIZES WITH DIFFERENT BEAM ANGLES
(SPOT, FLOOD, WIDE FLOOD) OBTAINED BY
MEANS OF REFRACTIVE OR HYBRID OPTICAL
UNITS. THE HEAD CAN BE ROTATED TO
DIRECT LIGHT AS NEEDED, AS THE JUNCTION
ALLOWS 360° ROTATION AND 90° TILTING FOR
MAXIMUM EMISSION ADJUSTMENT ERFEDOM

# VERSATILE APPLICATIONS

VECTOR'S SIMPLE GEOMETRY IS

DESIGNED TO ENABLE SMART AND

VERSATILE APPLICATIONS. IT CAN

BE FITTED INTO THE INNOVATIVE

MAGNETIC TRACK OF A.24 AND OLMO

OR IT CAN BE INSTALLED AS RECESSED.

### PERFORMANCE

THE LATEST LED TECHNOLOGY IS
INTEGRATED WITHIN VECTOR, DIFFUSING
A HIGH QUALITY AND POWERFUL LIGHT
THAT IS RELIABLE OVER TIME. IT IS
AVAILABLE IN THREE VERSIONS: TRACK,
MAGNETIC TRACK, AND RECESSED,
AND SUITED TO A WIDE RANGE OF
COMMERCIAL PROJECTS.