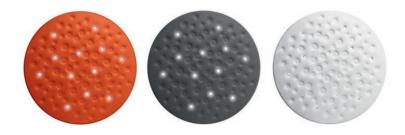

### EGGBOARD HORIZONTAL

Progetto CMR 2014

models: with or without light sizes: 800x800, 1600x800

#### INNOVATION

EGGBOARD IS A RESOUNDING
INNOVATION, OFFERING AN
EFFICIENT LIGHTING SOLUTION
WITH SOUND-ABSORBING
PROPERTIES. THE INTELLIGENT
FABRIC MINIMIZES SOUND
REFLECTION AND ECHO IN A
SPACE, A FEATURE THAT MAKES
A DIFFERENCE IN OPEN SPACES,
ESPECIALLY IN THE WORKPLACE

#### ACCENT

CRAFTED OF PET, A HIGH
QUALITY MATERIAL MOLDED
INTO A SHAPE INSPIRED FROM
CARDBOARD EGG PACKAGING,
EGGBOARD IS AVAILABLE IN
VARIOUS COLORS, BRINGING A
DESIGN ACCENT TO ANY OFFICE
OR COMMERCIAL SPACE

### COMFORT

THE CURVED SINUSOID LAYER ENCLOSES

MULTIPLE LOW-VOLTAGE LEDS ASSEMBLED ON

BOARD WHOSE LIGHT EMISSION IS ADJUSTED

AND CONTROLLED WITH ROTO-SYMMETRICAL

REFLECTORS. A SOFT DOWN LIGHT AND

CONTROLLED DARK LIGHT ARE SUITABLE FOR

OFFICES EQUIPPED WITH DIGITAL MONITORS.