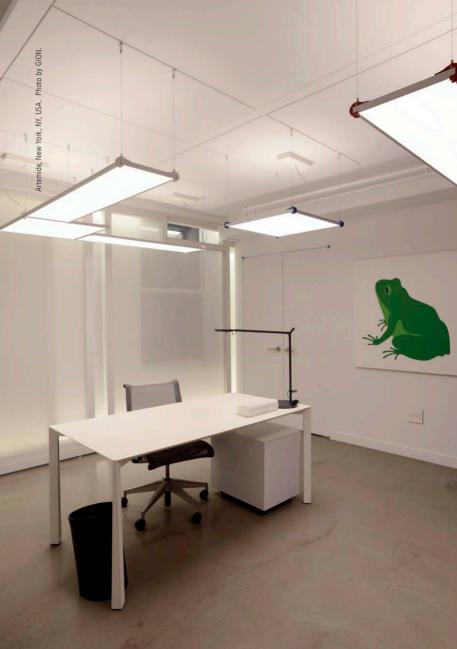

### EGGBOARD HORIZONTAL

Progetto CMR 2014

models: with or without light sizes: 800x800, 1600x800

#### INNOVATION

EGGBOARD IS A RESOUNDING
INNOVATION, OFFERING AN
EFFICIENT LIGHTING SOLUTION
WITH SOUND-ABSORBING
PROPERTIES. THE INTELLIGENT
FABRIC MINIMIZES SOUND
REFLECTION AND ECHO IN A
SPACE, A FEATURE THAT MAKES
A DIFFERENCE IN OPEN SPACES,
ESPECIALLY IN THE WORKPLACE

No sound-absorbing material
 Noise reduction with Eggboard installed 60 cm off the ceiling

#### ACCENT

CRAFTED OF PET, A HIGH
QUALITY MATERIAL MOLDED
INTO A SHAPE INSPIRED FROM
CARDBOARD EGG PACKAGING,
EGGBOARD IS AVAILABLE IN
VARIOUS COLORS, BRINGING A
DESIGN ACCENT TO ANY OFFICE
OR COMMERCIAL SPACE

### COMFORT

THE CURVED SINUSOID LAYER ENCLOSES

MULTIPLE LOW-VOLTAGE LEDS ASSEMBLED ON

BOARD WHOSE LIGHT EMISSION IS ADJUSTED

AND CONTROLLED WITH ROTO-SYMMETRICAL

REFLECTORS. A SOFT DOWN LIGHT AND

CONTROLLED DARK LIGHT ARE SUITABLE FOR

OFFICES EQUIPPED WITH DIGITAL MONITORS.