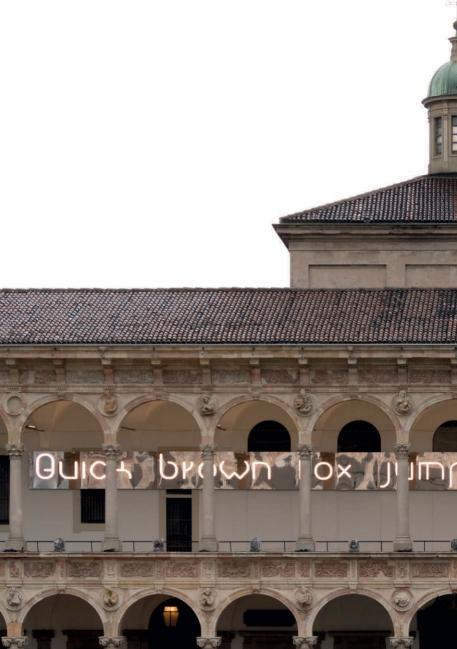

## ALPHABET OF LIGHT

Bjarke Ingels Group 2016 Photo by Pierpaolo Ferrar

## MEANINGFUL

BIG DESIGNED A NEW FONT,
AN ALPHABET THAT CAN BE
USED TO WRITE AND EXPRESS
ONE'S THOUGHTS, ESTABLISH
AN IDENTITY AND GUIDE
VISITORS THROUGH A SPACE
USING LIGHT. IT CAN HELP
GIVE SHAPE TO A WIDE RANGE
OF LOCATIONS AND PUBLIC
SPACES, FROM HOTELS, OFFICES,
UNIVERSITIES TO HOSPITALS.

## SIGNAGE

ALPHABET OF LIGHT WAS BORN OUT OF THE NEED TO CREATE A SYSTEM OF SIGNS FOR NEW BUILDINGS DESIGNED BY BIG.

"WITH ALPHABET OF LIGHT, WE HAVE
DESIGNED A MODULAR SYSTEM OF STRAIGHT
AND CURVED COMPONENTS OF LIGHT THAT
ENABLE YOU TO WRITE WITH LETTERS,
BE A STRAIGHT LINE, OR A CURVE."