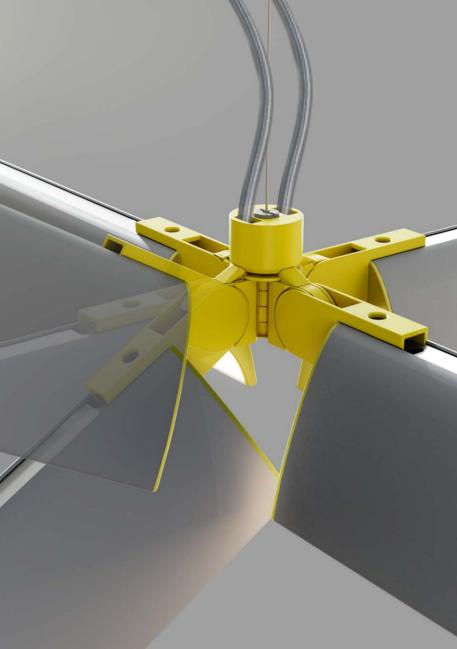

### EGGBOARD HORIZONTAL

Progetto CMR 2014

models: with or without light sizes: 800x800, 1600x800

#### INNOVATION

EGGBOARD IS A RESOUNDING
INNOVATION, OFFERING AN
EFFICIENT LIGHTING SOLUTION
WITH SOUND-ABSORBING
PROPERTIES. THE INTELLIGENT
FABRIC MINIMIZES SOUND
REFLECTION AND ECHO IN A
SPACE, A FEATURE THAT MAKES
A DIFFERENCE IN OPEN SPACES,
ESPECIALLY IN THE WORKPLACE

No sound-absorbing material
 Noise reduction with Eggboard installed 60 cm off the ceiling

#### ACCENT

CRAFTED OF PET, A HIGH
QUALITY MATERIAL MOLDED
INTO A SHAPE INSPIRED FROM
CARDBOARD EGG PACKAGING,
EGGBOARD IS AVAILABLE IN
VARIOUS COLORS, BRINGING A
DESIGN ACCENT TO ANY OFFICE
OR COMMERCIAL SPACE

### COMFORT

THE CURVED SINUSOID LAYER ENCLOSES

MULTIPLE LOW-VOLTAGE LEDS ASSEMBLED ON

BOARD WHOSE LIGHT EMISSION IS ADJUSTED

AND CONTROLLED WITH ROTO-SYMMETRICAL

REFLECTORS. A SOFT DOWN LIGHT AND

CONTROLLED DARK LIGHT ARE SUITABLE FOR

OFFICES EQUIPPED WITH DIGITAL MONITORS.