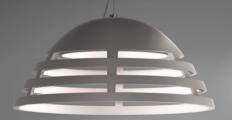

OFFICE OR PUBLIC SPACE.
IT DIFFUSES A SMOOTH AND
EFFICIENT LIGHT THROUGH ITS
ROUND PROFILE.



#### 37 CUBE

#### Carlotta de Bevilacqua & Paola di Arianello 2011













# **VERSATILITY**

THE CHROME HEATSINK, COMBINED WITH THE ADJUSTABLE ARM AND SATIN FINISHED LENS, ENABLE THIS LUMINAIRE TO BE VERSATILE WHILE PROVIDING A POWERFUL AND DIFFUSED LIGHTING ELEMENT.





# **EFFICIENT**

DON'T BE SURPRISED BY ITS

SMALL SCALE, THIS COMPACT

SPOT DELIVERS A POWERFUL

LIGHT BEAM. PERFECT FOR A

BROAD RANGE OF APPLICATIONS

AND PROJECTS





## **ADJUSTABLE**

WITH ITS HEAD ROTATING 358°
HORIZONTALLY AND TILTING
90° VERTICALLY AND ITS UPPER
ARM TILTING UP TO 90° ALONG
THE VERTICAL AXIS, 37 CUBE
ALLOWS THE USER TO DIRECT
LIGHT WITH GREAT PRECISION



## INCIPIT

Carlotta De Bevilacqua 2014









models: 220, 350







## MINIMALISM

INCIPIT FEATURES A MINIMAL

NO-FRILLS DESIGN. THE VERTICAL

SPOKES HAVE A MECHANICAL

FUNCTION AND ALSO PLAY A

CRUCIAL ROLE IN DISSIPATING THE

HEAT GENERATED BY THE LIGHTING

SOURCE. IN OTHER WORDS, LESS

MATERIALS FOR BETTER RESULTS.

# 1. MECHANICAL More with less

**2.** OPTIC

Two optic performances:

High contrast

Downlight

3.
THERMAL

Structure, optic and heat sink in one light engine



## **PRECISION**

IN INCIPIT, A SINGLE MANUFACTURING
DEED RESULTS INTO A WELL-CALIBRATED
COMBINATION OF OPTICAL, MECHANICAL,
AND THERMAL PRINCIPLES - THE MAINSTAYS
OF THE BROAD LITERATURE ON LIGHT.





# **EFFICIENT**

THE ALUMINIUM-FINISHED VERSION, IN BOTH SIZES, ENSURES COMPLIANCE WITH THE UGR (UNIFIED GLARE RATING) FACTOR < UGR19.



#### UNA PR