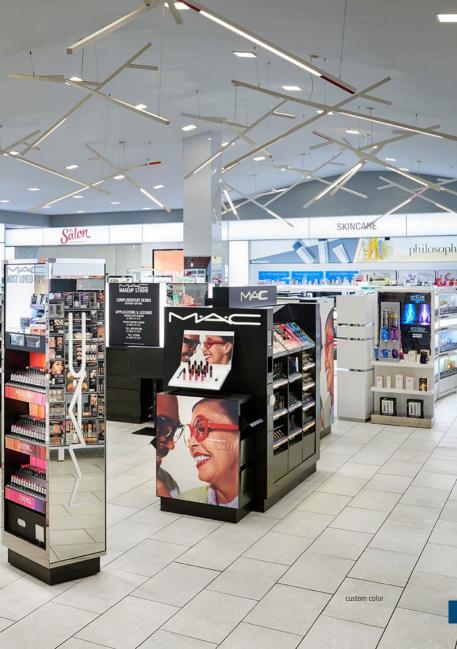

### EGGBOARD HORIZONTAL

Progetto CMR 2014

models: with or without light sizes: 800x800, 1600x800