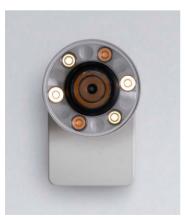

# CATA

#### Carlotta de Bevilacqua & Paola di Arianello 2012

models: catadioptric, TIR

Wide Optic

TIR Optic

# **ACCENT**

CATA IS DISTINGUISHED BY
AN UNOBSTRUSIVE DESIGN,
USING TRANSPARENT
MATERIALS AND REFLECTIVE
SURFACES TO GIVE A UNIQUE
EMPHASIS ON LIGHT

# PERFORMANCE

A SMALL SCALE LUMINAIRE WITH DEFINED, CONCENTRATED, LIGHT BEAMS THANKS TO AN INNOVATIVE CATADIOPTRIC BASED AROUND THE PRINCIPLES OF A LIGHTHOUSE. THE OPTICAL SYSTEM HAS HIGH AXIAL INTENSITIES AND AN ACCURATE LIGHT BEAM COLLIMATION, RESULTING IN AN EXCELLENT QUALITY OF LIGHT.

# **FLEXIBILITY**

CATA IS A FLEXIBLE SYSTEM THAT
MAKES USE OF TRANSPARENCY TO
ACHIEVE SUPERIOR PERFORMANCE
AND PRECISION. OPTICAL ASSEMBLIES
ARE INTERCHANGEABLE VIA A
'TWIST AND LOCK' MECHANISM.