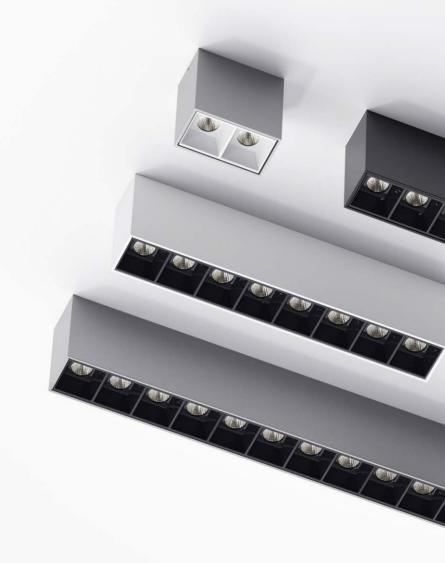

#### ACOUSTIC LIGHTING

10 Eggboard Baffle

20 Eggboard Wall/Ceiling

### EGGBOARD HORIZONTAL

Progetto CMR 2014

models: with or without light sizes: 800x800, 1600x800

#### EGGBOARD BAFFLE

Progetto CMR 2018

model: stand alone size: 1600x400

### EGGBOARD WALL/CEILING

Progetto CMR 2018

NEW