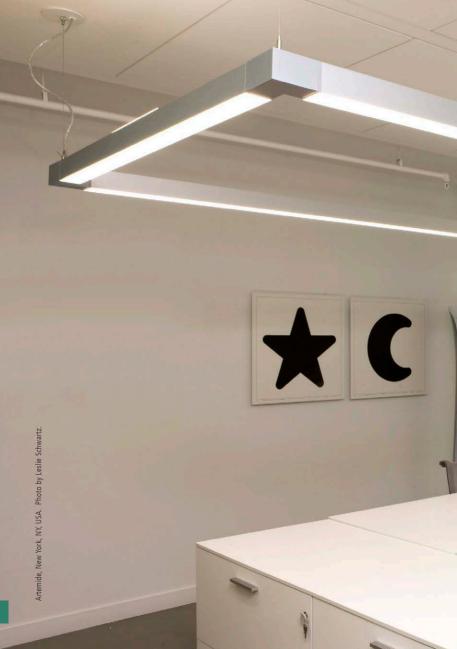

# SERIES Y In collaboration with Gensler as design consultant 2018

models: stand alone, system sizes: 4FT, 8FT

# MEANINGFUL CONNECTION

LIGHTING CAN COMPLETE A SPACE,
CREATING A CONNECTION BETWEEN
PEOPLE AND SPACE AND ADDING
CHARACTER AND PERSONALITY AND
AN EMOTIONAL RESPONSE. PROPER
LIGHTING IS ESPECIALLY IMPORTANT
IN THE MODERN WORKSPACE AND
TO ARTEMIDE'S CORE PHILOSOPHY
OF THE HUMAN LIGHT

#### FREEDOM

THE GEOMETRY OF SERIES Y GIVES
CLIENTS THE FLEXIBILITY TO BE CREATIVE
AND DESIGN UNIQUE COMPOSITIONS
STARTING WITH SIMPLE BASE MODULES.
LIGHT CAN FOLLOW THE LAYOUT OF
A STAIRCASE OR ROOM, OR SUSPEND
IN OPEN OR LINEAR CONFIGURATIONS.
THE FIXTURE GIVES THE USER BOTH
HORIZONTAL AND VERTICAL FREEDOM,
AS DURING INSTALLATION IT IS POSSIBLE
TO FREELY CHOOSE THE POSITION OF
EACH INDIVIDUAL MODULE.

## WORKSPACE

THE GENSLER TEAM
CONDUCTED RESEARCH
ON THE IDEAL WORKSPACE,
WHERE THEY DISCOVERED
THAT HIGHER CEILINGS
INSPIRE MORE CREATIVITY.
THESE OPEN SPACES ENABLE
LIGHTING TO BECOME THE
FOCUS OF THE ROOM, AND
TO CREATE A SIGNATURE
WITHIN THE SPACE.