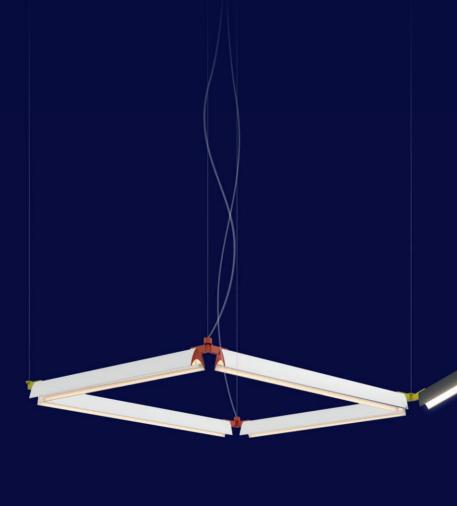

## ALPHABET OF LIGHT

Bjarke Ingels Group 2016 Photo by Pierpaolo Ferrar

## MEANINGFUL

BIG DESIGNED A NEW FONT,
AN ALPHABET THAT CAN BE
USED TO WRITE AND EXPRESS
ONE'S THOUGHTS, ESTABLISH
AN IDENTITY AND GUIDE
VISITORS THROUGH A SPACE
USING LIGHT. IT CAN HELP
GIVE SHAPE TO A WIDE RANGE
OF LOCATIONS AND PUBLIC
SPACES, FROM HOTELS, OFFICES,
UNIVERSITIES TO HOSPITALS.

## SIGNAGE

ALPHABET OF LIGHT WAS BORN OUT OF THE NEED TO CREATE A SYSTEM OF SIGNS FOR NEW BUILDINGS DESIGNED BY BIG.

"WITH ALPHABET OF LIGHT, WE HAVE
DESIGNED A MODULAR SYSTEM OF STRAIGHT
AND CURVED COMPONENTS OF LIGHT THAT
ENABLE YOU TO WRITE WITH LETTERS,
BE A STRAIGHT LINE, OR A CURVE."