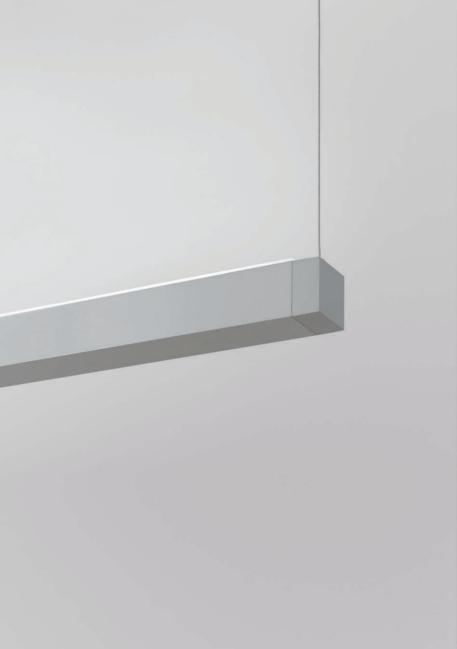

# KAO Bruno Houssin 2007

models: A, B, C, D, E, F, G

### **PRECISE**

ELEGANT, SQUARE ALUMINUM
PROFILES, ARE ASSEMBLED
TOGETHER TO CREATE A
STRUCTURE REMINISCENT
OF TREE BRANCHES, GIVING
A WARM AND EXPRESSIVE
FEELING TO THE INTERIOR.

#### MODULAR

KAO IS A SERIES OF SUSPENSION, WALL AND CEILING LIGHTING STRUCTURES COMPOSED OF PRE-ASSEMBLED SUB-UNITS, ALLOWING DESIGNERS AND ARCHITECTS TO CREATE PERSONNALIZED CONFIGURATIONS, RESULTING IN UNIQUE INSTALLATIONS.