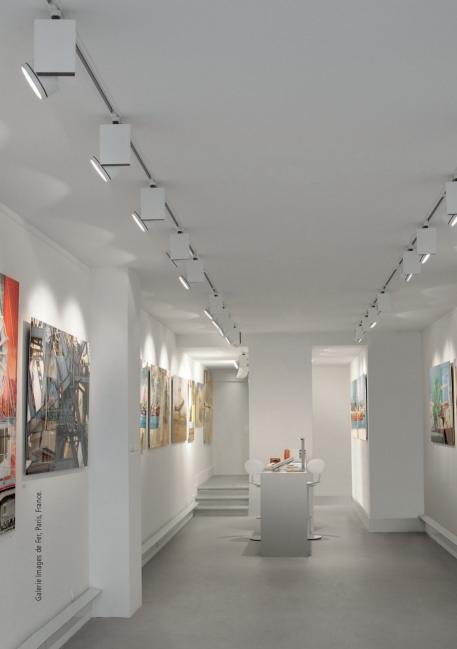

A WIDE RANGE OF INNOVATIVE TRACK SYSTEMS THAT CAN BE ADJUSTED AND CUSTOMIZED TO SUIT THE NEEDS OF ANY PROJECT. TRACK SYSTEMS ARE AVAILABLE WITH ADJUSTABLE SPOTLIGHTS THAT CAN BE ARRANGED WITHIN THE TRACK AND ROTATED ON THE AXIS TO DIRECT LIGHT IN THE DESIRED DIRECTION. IDEAL FOR MUSEUMS AND RETAIL PROJECTS.

#### TRACK LIGHTING