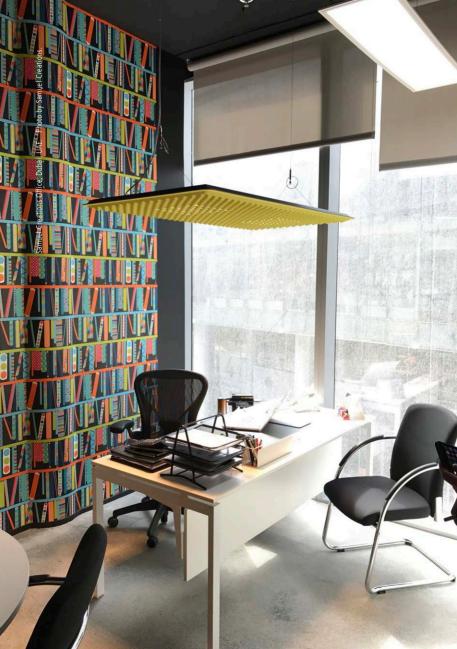

#### SILENT FIELD 2.0

Carlotta de Bevilacqua & Laura Pessoni 2018

NEW

# SOUND ABSORPTION

SILENT FIELD IS MADE UP OF A SOUND ABSORBING SURFACE, CHARACTERIZED BY SEVERAL HOLLOW, CRATER-LIKE SHAPES THAT CAPTURE SOUND.

THE VARYING THICKNESS OF THE SURFACE ALLOWS FOR VARIOUS FREQUENCIES OF SOUND TO BE ABSORBED WITHIN A SPACE. THEIR GEOMETRY AND VARYING DENSITIES ENSURE BROAD-SPECTRUM SOUND ABSORPTION OF THE REVERBERATING FREQUENCIES TYPICAL OF HUMAN VOICE.

#### SILENT FIELD

Carlotta de Bevilacqua & Laura Pessoni 2016

## **VERSATILE**

THIS MULTI-PURPOSE PRODUCT WORKS ON THREE LEVELS: LIGHT, PERCEPTION AND ACOUSTICS.

"SILENT FIELD IS INTENDED TO RESTORE HIGH ENVIRONMENTAL QUALITY WITHOUT INVADING SPACE BY ESTABLISHING MULTIPLE RELATIONS AMONG LOCALIZED SOUND AND LIGHT AREAS."