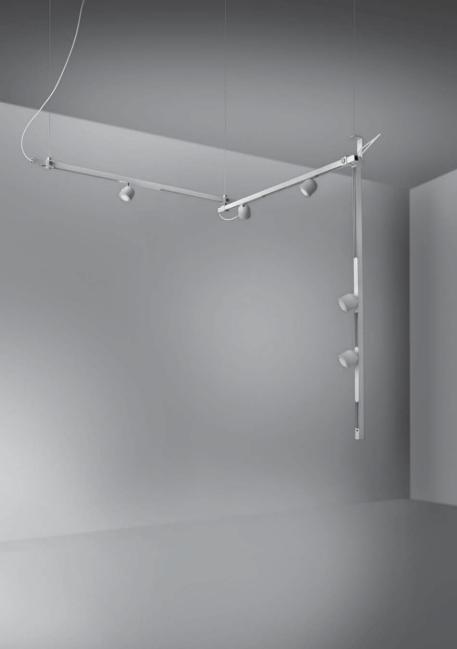

# SERIES Y In collaboration with Gensler as design consultant 2018

models: stand alone, system sizes: 4FT, 8FT

# MEANINGFUL CONNECTION

LIGHTING CAN COMPLETE A SPACE,
CREATING A CONNECTION BETWEEN
PEOPLE AND SPACE AND ADDING
CHARACTER AND PERSONALITY AND
AN EMOTIONAL RESPONSE. PROPER
LIGHTING IS ESPECIALLY IMPORTANT
IN THE MODERN WORKSPACE AND
TO ARTEMIDE'S CORE PHILOSOPHY
OF THE HUMAN LIGHT

#### FREEDOM

THE GEOMETRY OF SERIES Y GIVES
CLIENTS THE FLEXIBILITY TO BE CREATIVE
AND DESIGN UNIQUE COMPOSITIONS
STARTING WITH SIMPLE BASE MODULES.
LIGHT CAN FOLLOW THE LAYOUT OF
A STAIRCASE OR ROOM, OR SUSPEND
IN OPEN OR LINEAR CONFIGURATIONS.
THE FIXTURE GIVES THE USER BOTH
HORIZONTAL AND VERTICAL FREEDOM,
AS DURING INSTALLATION IT IS POSSIBLE
TO FREELY CHOOSE THE POSITION OF
EACH INDIVIDUAL MODULE.

## WORKSPACE

THE GENSLER TEAM
CONDUCTED RESEARCH
ON THE IDEAL WORKSPACE,
WHERE THEY DISCOVERED
THAT HIGHER CEILINGS
INSPIRE MORE CREATIVITY.
THESE OPEN SPACES ENABLE
LIGHTING TO BECOME THE
FOCUS OF THE ROOM, AND
TO CREATE A SIGNATURE
WITHIN THE SPACE.