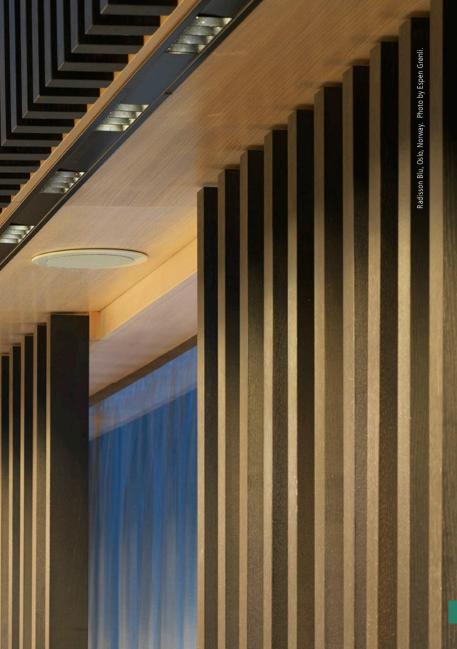

# KAO Bruno Houssin 2007

models: A, B, C, D, E, F, G

### **PRECISE**

ELEGANT, SQUARE ALUMINUM
PROFILES, ARE ASSEMBLED
TOGETHER TO CREATE A
STRUCTURE REMINISCENT
OF TREE BRANCHES, GIVING
A WARM AND EXPRESSIVE
FEELING TO THE INTERIOR.

#### STATEMENT

KAO KITS ARE INTENDED FOR
THE ILLUMINATION OF A WIDE
VARIETY OF SPACES SUCH AS
ENTRANCE HALLS, CORRIDORS,
LOBBIES, ATRIUMS, LIVING
ROOMS AND MORE. ITS LIGHT
EMISSION CREATES A SOFT AND
COMFORTABLE ILLUMINATION
THAT WILL PLEASE EVERYONE

#### MODULAR

KAO IS A SERIES OF SUSPENSION, WALL AND CEILING LIGHTING STRUCTURES COMPOSED OF PRE-ASSEMBLED SUB-UNITS, ALLOWING DESIGNERS AND ARCHITECTS TO CREATE PERSONNALIZED CONFIGURATIONS, RESULTING IN UNIQUE INSTALLATIONS.