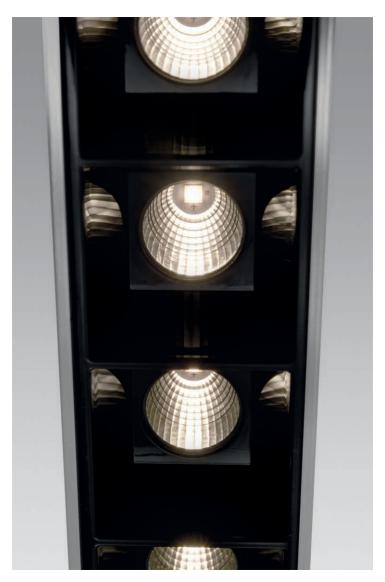

# 1. MECHANICAL More with less

**2.** OPTIC

Two optic performances:

High contrast

Downlight

3.
THERMAL

Structure, optic and heat sink in one light engine

## **PRECISION**

IN INCIPIT, A SINGLE MANUFACTURING
DEED RESULTS INTO A WELL-CALIBRATED
COMBINATION OF OPTICAL, MECHANICAL,
AND THERMAL PRINCIPLES - THE MAINSTAYS
OF THE BROAD LITERATURE ON LIGHT.

# **EFFICIENT**

THE ALUMINIUM-FINISHED VERSION, IN BOTH SIZES, ENSURES COMPLIANCE WITH THE UGR (UNIFIED GLARE RATING) FACTOR < UGR19.