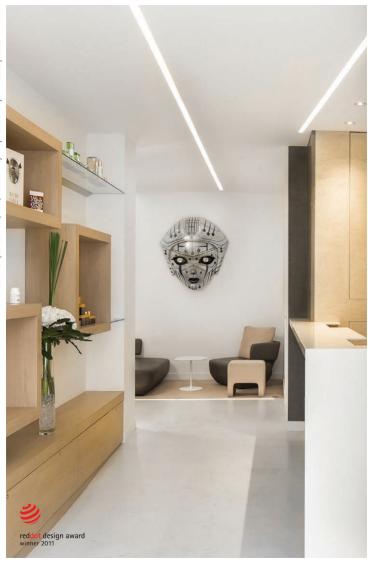

# ALPHABET OF LIGHT SYSTEM

BIG 2017

NEW

white

see deco p.38

## ENDLESS POSSIBILITIES

LINEAR AND CURVED ELEMENTS OF
VARYING LENGTHS AND ANGLES CAN
BE JOINED TO CREATE FREE OR CLOSED
COMPOSITIONS WITHIN A SPACE, GIVING
ENDLESS POSSIBILITIES FOR CREATING
BASIC OR MORE COMPLEX STRUCTURES
OF LIGHT. THE INDOOR SIGNAGE
LIGHTING IS PERFECT FOR A WIDE
RANGE OF COMMERCIAL PROJECTS

## INNOVATIVE

ALPHABET OF LIGHT HAS A

MINIMAL PRESENCE YET HOUSES

GROUNDBREAKING PATENTED

OPTOELECTRONIC AND MECHANICAL

INNOVATION, PROVIDING A

CONTINUOUS AND EVEN LIGHT

WITHOUT SHADOWS.

## SLEEK

ALPHABET OF LIGHT IS
COMPOSED OF A SERIES
OF SEAMLESS JOINTS
AND LINEAR OR CURVED
MODELS THAT FIT
TOGETHER TO CREATE
ONE PIECE WITH A
SEAMLESS, EVEN LIGHT.