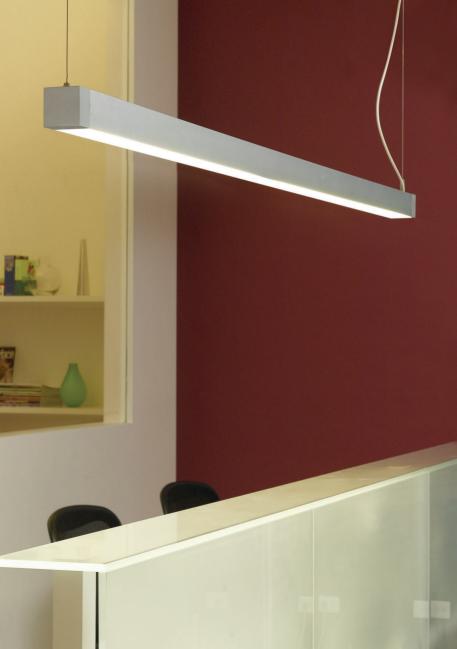

# KAO Bruno Houssin 2007

models: A, B, C, D, E, F, G

### **PRECISE**

ELEGANT, SQUARE ALUMINUM
PROFILES, ARE ASSEMBLED
TOGETHER TO CREATE A
STRUCTURE REMINISCENT
OF TREE BRANCHES, GIVING
A WARM AND EXPRESSIVE
FEELING TO THE INTERIOR.

#### STATEMENT

KAO KITS ARE INTENDED FOR
THE ILLUMINATION OF A WIDE
VARIETY OF SPACES SUCH AS
ENTRANCE HALLS, CORRIDORS,
LOBBIES, ATRIUMS, LIVING
ROOMS AND MORE. ITS LIGHT
EMISSION CREATES A SOFT AND
COMFORTABLE ILLUMINATION
THAT WILL PLEASE EVERYONE

#### MODULAR

KAO IS A SERIES OF SUSPENSION, WALL AND CEILING LIGHTING STRUCTURES COMPOSED OF PRE-ASSEMBLED SUB-UNITS, ALLOWING DESIGNERS AND ARCHITECTS TO CREATE PERSONNALIZED CONFIGURATIONS, RESULTING IN UNIQUE INSTALLATIONS.

### ACCENT

KAO KITS FOR WALL AND
CEILING APPLICATIONS ARE BOTH
FUNCTIONAL AND DECORATIVE
ELEMENTS, ENSURING A DISTINCTIVE
LOOK TO COMPLEMENT ANY SPACE
FROM HALLWAY TO RECEPTION
AREAS OR MEETING ROOMS.