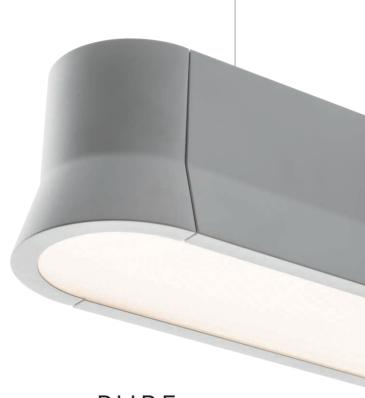

# GIÒ LIGHT LINEAR

Patrick Norguet 2018

NEW

# PURE

WITH ITS PURE AND SIMPLE DESIGN,
GIÒ LIGHT LINEAR CAN BE EASILY
INTEGRATED INTO ANY COMMERCIAL
SETTING. IT IS AVAILABLE IN BLACK
OR WHITE TO MATCH ANY INTERIOR.

# COMFORT

LINE DELIVERS A COMFORTABLE
LIGHT THAT IS PERFECTLY SUITED
FOR AN OFFICE OR PUBLIC SPACE.
IT DIFFUSES A SMOOTH AND
EFFICIENT LIGHT THROUGH ITS
ROUND PROFILE.