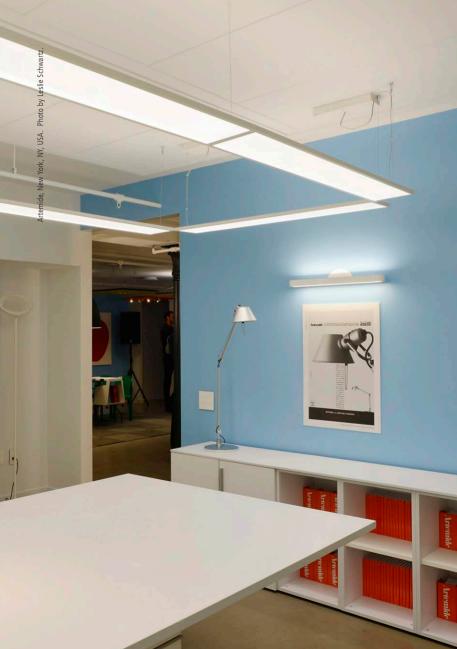

## SIZES

Ø 10 5/8" - 27 cm

Ø 22 7/16" - 57cm

Ø 38 3/16" - 97cm

Photo by Leslie Schwartz.

"THE TAGORA
COLLECTION OF CEILING
AND SUSPENSION MODELS
COMPLEMENTS ANY SPACE
WITH MINIMAL DESIGN
AND EXCELLENT LIGHTING
PERFORMANCE."

S./R. CORNELISSEN

## SAVOIR-FAIRE

TAGORA'S STUNNING AESTHETIC LIES
IN THE DETAILS OF ITS DESIGN AND
HIGH-QUALITY CONSTRUCTION. ITS
DIFFUSER IS CRAFTED OUT OF SPUN
ALUMINUM AND THE REFLECTOR
INTEGRATES PERFECTLY INTO
THE DESIGN, COMBINING VISUAL
COMFORT WITH ALLURE.

#### MODERN

THE MINIMAL AND TIMELESS DESIGN
OF TAGORA EFFORTLESSLY BLENDS
INTO EITHER COMMERCIAL OR PUBLIC
SPACES. BUILT IN NORTH AMERICA,
THE TAGORA COLLECTION COMES IN A
VARIETY OF STANDARD AND CUSTOM
COLORS, AVAILABLE IN 3 DIFFERENT
SIZES. THIS MAKES IT EASY TO MAKE
A STATEMENT OR TO SEAMLESSLY
INTEGRATE IN ANY SPACE.

#### VERSATILITY

THE OPTION OF PLAYFUL CONFIGURATION
MAKES TAGORA AN OBJECT OF DESIRE.
THE TAGORA COLLECTION OF CEILING
AND SUSPENSION MODELS COMES
IN 3 DIFFERENT SIZES, INCLUDING AN
EXTRA LARGE VERSION, AND IN MANY
STANDARD AND CUSTOM COLORS. IN
SINGLE USE OR WHEN THESE MODELS
ARE COMBINED, TAGORA COMPLEMENTS
ANY SPACE WITH SIMPLE DESIGN AND
EXCELLENT LIGHTING PERFORMANCE.