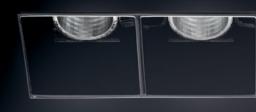

### EGGBOARD HORIZONTAL

Progetto CMR 2014

models: with or without light sizes: 800x800, 1600x800

#### INNOVATION

EGGBOARD IS A RESOUNDING
INNOVATION, OFFERING AN
EFFICIENT LIGHTING SOLUTION
WITH SOUND-ABSORBING
PROPERTIES. THE INTELLIGENT
FABRIC MINIMIZES SOUND
REFLECTION AND ECHO IN A
SPACE, A FEATURE THAT MAKES
A DIFFERENCE IN OPEN SPACES,
ESPECIALLY IN THE WORKPLACE

No sound-absorbing material
 Noise reduction with Eggboard installed 60 cm off the ceiling

#### ACCENT

CRAFTED OF PET, A HIGH
QUALITY MATERIAL MOLDED
INTO A SHAPE INSPIRED FROM
CARDBOARD EGG PACKAGING,
EGGBOARD IS AVAILABLE IN
VARIOUS COLORS, BRINGING A
DESIGN ACCENT TO ANY OFFICE
OR COMMERCIAL SPACE

### COMFORT

THE CURVED SINUSOID LAYER ENCLOSES

MULTIPLE LOW-VOLTAGE LEDS ASSEMBLED ON

BOARD WHOSE LIGHT EMISSION IS ADJUSTED

AND CONTROLLED WITH ROTO-SYMMETRICAL

REFLECTORS. A SOFT DOWN LIGHT AND

CONTROLLED DARK LIGHT ARE SUITABLE FOR

OFFICES EQUIPPED WITH DIGITAL MONITORS.