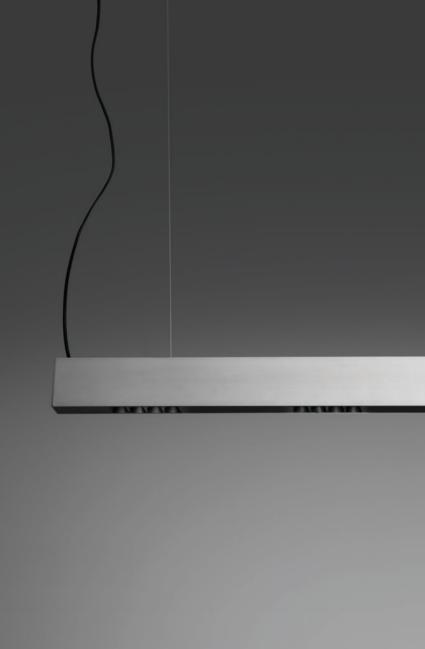

### EGGBOARD HORIZONTAL

Progetto CMR 2014

models: with or without light sizes: 800x800, 1600x800

#### INNOVATION

EGGBOARD IS A RESOUNDING
INNOVATION, OFFERING AN
EFFICIENT LIGHTING SOLUTION
WITH SOUND-ABSORBING
PROPERTIES. THE INTELLIGENT
FABRIC MINIMIZES SOUND
REFLECTION AND ECHO IN A
SPACE, A FEATURE THAT MAKES
A DIFFERENCE IN OPEN SPACES,
ESPECIALLY IN THE WORKPLACE