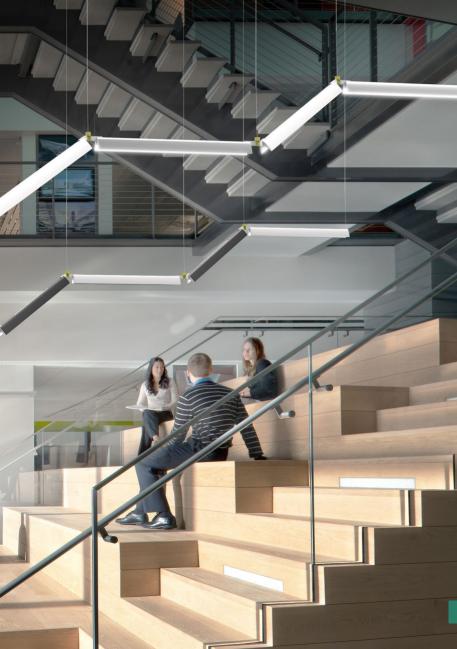

# SERIES Y In collaboration with Gensler as design consultant 2018

models: stand alone, system sizes: 4FT, 8FT

# MEANINGFUL CONNECTION

LIGHTING CAN COMPLETE A SPACE,
CREATING A CONNECTION BETWEEN
PEOPLE AND SPACE AND ADDING
CHARACTER AND PERSONALITY AND
AN EMOTIONAL RESPONSE. PROPER
LIGHTING IS ESPECIALLY IMPORTANT
IN THE MODERN WORKSPACE AND
TO ARTEMIDE'S CORE PHILOSOPHY
OF THE HUMAN LIGHT

#### FREEDOM

THE GEOMETRY OF SERIES Y GIVES
CLIENTS THE FLEXIBILITY TO BE CREATIVE
AND DESIGN UNIQUE COMPOSITIONS
STARTING WITH SIMPLE BASE MODULES.
LIGHT CAN FOLLOW THE LAYOUT OF
A STAIRCASE OR ROOM, OR SUSPEND
IN OPEN OR LINEAR CONFIGURATIONS.
THE FIXTURE GIVES THE USER BOTH
HORIZONTAL AND VERTICAL FREEDOM,
AS DURING INSTALLATION IT IS POSSIBLE
TO FREELY CHOOSE THE POSITION OF
EACH INDIVIDUAL MODULE.

## WORKSPACE

THE GENSLER TEAM
CONDUCTED RESEARCH
ON THE IDEAL WORKSPACE,
WHERE THEY DISCOVERED
THAT HIGHER CEILINGS
INSPIRE MORE CREATIVITY.
THESE OPEN SPACES ENABLE
LIGHTING TO BECOME THE
FOCUS OF THE ROOM, AND
TO CREATE A SIGNATURE
WITHIN THE SPACE.

## ONE SINGLE PROFILE, THREE LIGHTING DISTRIBUTIONS

LIGHT CAN BE DISTRIBUTED AS A DIFFUSED DIRECT EMISSION, AN INDIRECT EMISSION, OR A CONTROLLED DIRECT EMISSION GIVING OPTIONS TO DIRECT LIGHT AS NEEDED WITH A SINGLE UNIT.

SERIES Y IS AVAILABLE WITH 5
DIFFERENT COLORED ENDCAPS AND
JOINERS THAT CAN BE MIXED AND
MATCHED TO CREATE YOUR OWN
UNIQUE COLOR SCHEME. WHETHER
A TRADITIONAL ALUMINUM OR A
VIVID YELLOW, YOU CAN CHOSE IF
YOU WANT THE FIXTURE TO BLEND
IN OR MAKE A STATEMENT.