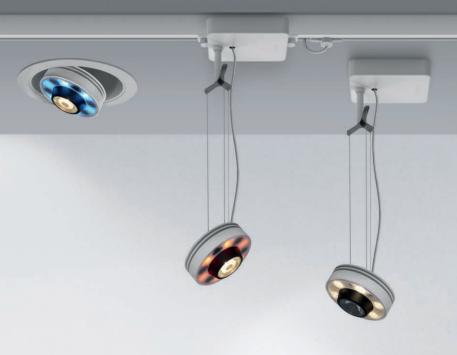

# OLMO Giulio Iacchetti 2015 NEW

models: stand alone, system elements: spot, magnetic track, linear module

# PERFORMANCE

OLMO IS A SYSTEM BASED ON A
COMBINATION OF PLAIN OPTICAL AND
MECHANICAL ELEMENTS: A LINEAR
TRACK MODULE, A JUNCTION THAT
IS ALSO A POWER CONNECTION, AND
THREE LUMINOUS HEADS THAT OFFER
DIFFERENT PERFORMANCES.

# **FLEXIBILITY**

OLMO ENSURES MAXIMUM FLEXIBILITY, IN THAT IT ALLOWS THE USER TO CREATE CONFIGURATIONS WITH DIFFERENT NUMBERS OF LIGHTING ELEMENTS ON THE SUSPENDED FRAMES. UPON INSTALLING, EACH INDIVIDUAL ELEMENT CAN BE FITTED WITH A DIMMER, AND THE SELECTED SETTING CAN BE STORED FOR SUBSEQUENT USE.

#### FREEDOM

TO ENSURE UTMOST MOUNTING
FLEXIBILITY, THE TRACKS CAN
EITHER BE CONNECTED WITH ONE
ANOTHER OR OTHERWISE INSTALLED
VERTICALLY OR HORIZONTALLY.
OLMO IS A SYSTEM THAT GROWS
SPONTANEOUSLY TO ADJUST ITS
GEOMETRY, LOOK, AND LIGHTING
PERFORMANCE TO SUIT THE NEEDS
OF ANY SPACE, PUBLIC OR PRIVATE.