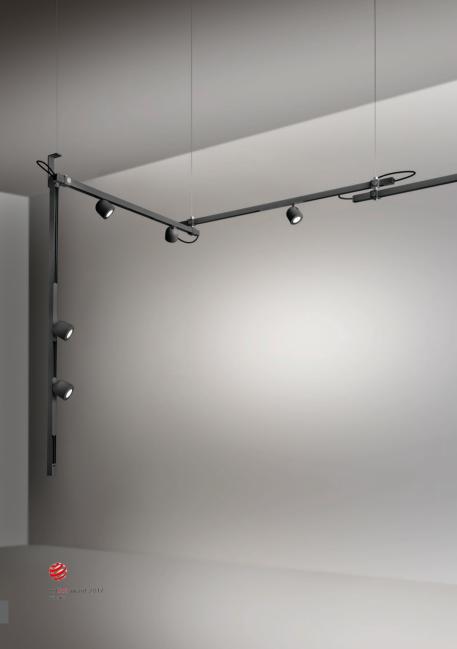

# VECTOR TRACK SPOT SYSTEM

Carlotta de Bevilacqua 2017

NEW

# SPOT SYSTEM

VECTOR IS A SPOT SYSTEM THAT COMES IN
TWO SIZES WITH DIFFERENT BEAM ANGLES
(SPOT, FLOOD, WIDE FLOOD) OBTAINED BY
MEANS OF REFRACTIVE OR HYBRID OPTICAL
UNITS. THE HEAD CAN BE ROTATED TO
DIRECT LIGHT AS NEEDED, AS THE JUNCTION
ALLOWS 360° ROTATION AND 90° TILTING FOR
MAXIMUM EMISSION ADJUSTMENT ERFEDOM

# VERSATILE APPLICATIONS

VECTOR'S SIMPLE GEOMETRY IS

DESIGNED TO ENABLE SMART AND

VERSATILE APPLICATIONS. IT CAN

BE FITTED INTO THE INNOVATIVE

MAGNETIC TRACK OF A.24 AND OLMO

OR IT CAN BE INSTALLED AS RECESSED.

### PERFORMANCE

THE LATEST LED TECHNOLOGY IS
INTEGRATED WITHIN VECTOR, DIFFUSING
A HIGH QUALITY AND POWERFUL LIGHT
THAT IS RELIABLE OVER TIME. IT IS
AVAILABLE IN THREE VERSIONS: TRACK,
MAGNETIC TRACK, AND RECESSED,
AND SUITED TO A WIDE RANGE OF
COMMERCIAL PROJECTS.