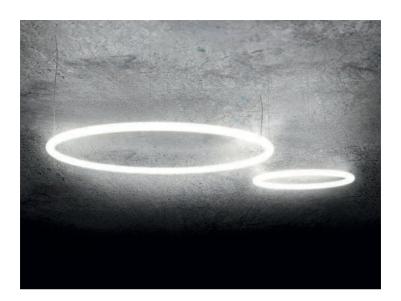

## ALPHABET OF LIGHT LINEAR AND CIRCULAR

BIG 2016

NEW

Circular Sizes: 90, 155 Linear Sizes: 120, 180, 240

## STATEMENT

THE LINEAR AND CIRCULAR
SUSPENSION MODELS ARE
AVAILABLE IN A VARIETY
OF SIZES. THEIR SIMPLE
GEOMETRIC SHAPES CAN BE
ARRANGED TO HELP GIVE
SHAPE TO AND ENHANCE THE
ARCHITECTURE OF A SPACE.
THEIR MINIMAL PRESENCE
ENCOURAGES CREATIVE
ARRANGEMENT AND GIVES
ENDLESS DESIGN POSSIBILITIES.

## SEAMLESS

ALPHABET OF LIGHT CREATES A
SEAMLESS TRANSITION BETWEEN
ALL MODULES. THE DESIGN
PRODUCES A HIGH-EFFICIENCY
LIGHT WITHOUT SHADOWS AS

grey / white

models: 270, 570, 970