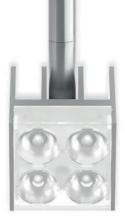

### EGGBOARD HORIZONTAL

Progetto CMR 2014

models: with or without light sizes: 800x800, 1600x800

#### INNOVATION

EGGBOARD IS A RESOUNDING
INNOVATION, OFFERING AN
EFFICIENT LIGHTING SOLUTION
WITH SOUND-ABSORBING
PROPERTIES. THE INTELLIGENT
FABRIC MINIMIZES SOUND
REFLECTION AND ECHO IN A
SPACE, A FEATURE THAT MAKES
A DIFFERENCE IN OPEN SPACES,
ESPECIALLY IN THE WORKPLACE

No sound-absorbing material
 Noise reduction with Eggboard installed 60 cm off the ceiling

#### ACCENT

CRAFTED OF PET, A HIGH
QUALITY MATERIAL MOLDED
INTO A SHAPE INSPIRED FROM
CARDBOARD EGG PACKAGING,
EGGBOARD IS AVAILABLE IN
VARIOUS COLORS, BRINGING A
DESIGN ACCENT TO ANY OFFICE
OR COMMERCIAL SPACE

### COMFORT

THE CURVED SINUSOID LAYER ENCLOSES

MULTIPLE LOW-VOLTAGE LEDS ASSEMBLED ON

BOARD WHOSE LIGHT EMISSION IS ADJUSTED

AND CONTROLLED WITH ROTO-SYMMETRICAL

REFLECTORS. A SOFT DOWN LIGHT AND

CONTROLLED DARK LIGHT ARE SUITABLE FOR

OFFICES EQUIPPED WITH DIGITAL MONITORS.