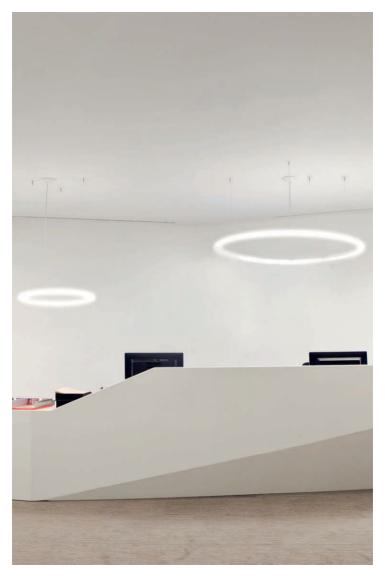

## ALPHABET OF LIGHT LINEAR AND CIRCULAR

BIG 2016

NEW

Circular Sizes: 90, 155 Linear Sizes: 120, 180, 240

## STATEMENT

THE LINEAR AND CIRCULAR
SUSPENSION MODELS ARE
AVAILABLE IN A VARIETY
OF SIZES. THEIR SIMPLE
GEOMETRIC SHAPES CAN BE
ARRANGED TO HELP GIVE
SHAPE TO AND ENHANCE THE
ARCHITECTURE OF A SPACE.
THEIR MINIMAL PRESENCE
ENCOURAGES CREATIVE
ARRANGEMENT AND GIVES
ENDLESS DESIGN POSSIBILITIES.

## SEAMLESS

ALPHABET OF LIGHT CREATES A
SEAMLESS TRANSITION BETWEEN
ALL MODULES. THE DESIGN
PRODUCES A HIGH-EFFICIENCY
LIGHT WITHOUT SHADOWS AS

grey / white

models: 270, 570, 970