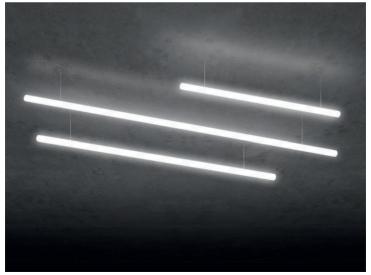

### EGGBOARD HORIZONTAL

Progetto CMR 2014

models: with or without light sizes: 800x800, 1600x800

#### EGGBOARD BAFFLE

Progetto CMR 2018

model: stand alone size: 1600x400

### EGGBOARD WALL/CEILING

Progetto CMR 2018

NEW