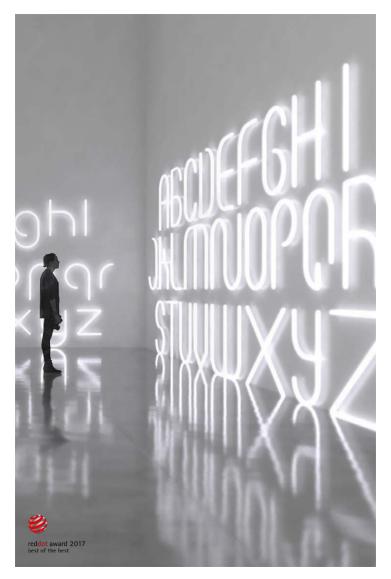

## ALPHABET OF LIGHT

Bjarke Ingels Group 2016 Photo by Pierpaolo Ferrar

## MEANINGFUL

BIG DESIGNED A NEW FONT,
AN ALPHABET THAT CAN BE
USED TO WRITE AND EXPRESS
ONE'S THOUGHTS, ESTABLISH
AN IDENTITY AND GUIDE
VISITORS THROUGH A SPACE
USING LIGHT. IT CAN HELP
GIVE SHAPE TO A WIDE RANGE
OF LOCATIONS AND PUBLIC
SPACES, FROM HOTELS, OFFICES,
UNIVERSITIES TO HOSPITALS.

#### **ENTIRE FONT COLLECTION**

0 Â XYÆ 1 1 1 1 xy co

ear at Design Museum , London, UK.