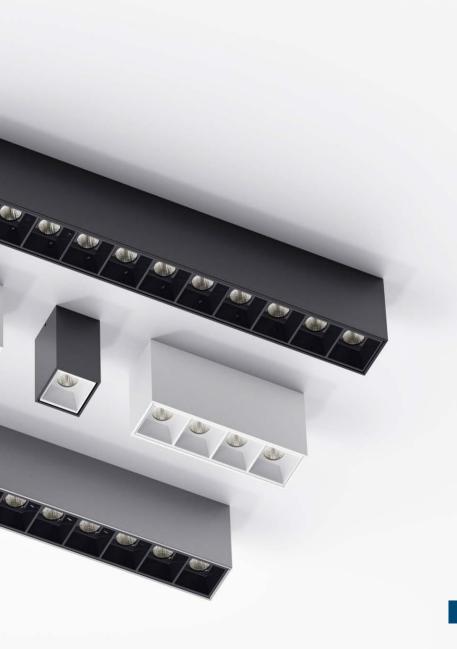

#### ACOUSTIC LIGHTING

10 Eggboard Baffle

20 Eggboard Wall/Ceiling

### EGGBOARD HORIZONTAL

Progetto CMR 2014

models: with or without light sizes: 800x800, 1600x800

#### EGGBOARD BAFFLE

Progetto CMR 2018

model: stand alone size: 1600x400

### EGGBOARD WALL/CEILING

Progetto CMR 2018

NEW