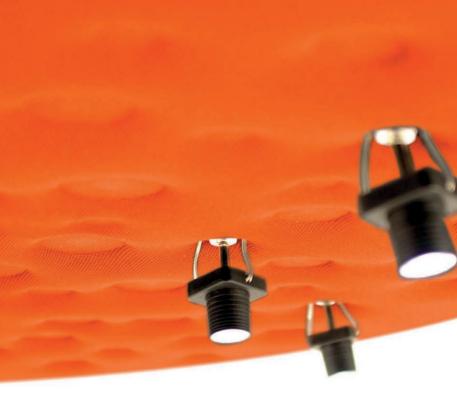

### EGGBOARD HORIZONTAL

Progetto CMR 2014

models: with or without light sizes: 800x800, 1600x800

#### INNOVATION

EGGBOARD IS A RESOUNDING
INNOVATION, OFFERING AN
EFFICIENT LIGHTING SOLUTION
WITH SOUND-ABSORBING
PROPERTIES. THE INTELLIGENT
FABRIC MINIMIZES SOUND
REFLECTION AND ECHO IN A
SPACE, A FEATURE THAT MAKES
A DIFFERENCE IN OPEN SPACES,
ESPECIALLY IN THE WORKPLACE

No sound-absorbing material
 Noise reduction with Eggboard installed 60 cm off the ceiling

#### ACCENT

CRAFTED OF PET, A HIGH
QUALITY MATERIAL MOLDED
INTO A SHAPE INSPIRED FROM
CARDBOARD EGG PACKAGING,
EGGBOARD IS AVAILABLE IN
VARIOUS COLORS, BRINGING A
DESIGN ACCENT TO ANY OFFICE
OR COMMERCIAL SPACE

### COMFORT

THE CURVED SINUSOID LAYER ENCLOSES

MULTIPLE LOW-VOLTAGE LEDS ASSEMBLED ON

BOARD WHOSE LIGHT EMISSION IS ADJUSTED

AND CONTROLLED WITH ROTO-SYMMETRICAL

REFLECTORS. A SOFT DOWN LIGHT AND

CONTROLLED DARK LIGHT ARE SUITABLE FOR

OFFICES EQUIPPED WITH DIGITAL MONITORS.