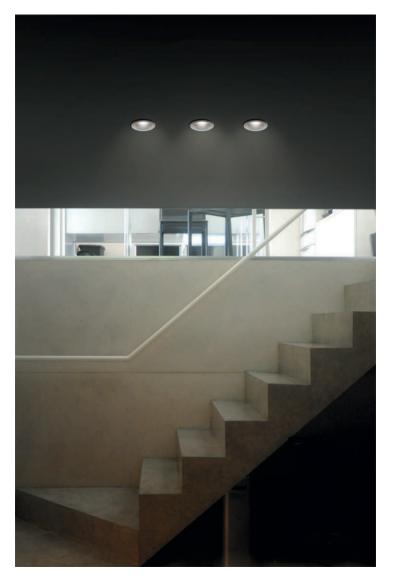

#### Ernesto Gismondi 2013

Round 80

Ø 3 1/8" Ø 80 mm

Round 105

Ø 4 1/8" Ø 105 mm

Round 150

Ø 6" Ø 152 mm

Square 80

#### VARIETY

EVERYTHING COMES IN A WIDE RANGE OF
OPTIONS, TO SUIT ANY PROJECT. IT IS AVAILABLE
IN ROUND OR SQUARE SHAPE, WITH OUR WITHOUT
WHITE OR SILVER TRIM, AND IN 3 DIFFERENT
SIZES: 80, 105, AND 150. IT IS ALSO AVAILABLE
IN 3 BEAM ANGLE OPTIONS: 23°, 28°, 46°,
GIVING YOU THE ULTIMATE FREEDOM TO CHOOSE
EVERYTHING THAT WORKS FOR YOUR PROJECT.

#### HIGH-PERFORMANCE

TRUE TO ITS NAME, EVERYTHING IS A COMPLETE
AND FLEXIBLE PRODUCT RANGE THAT IS VERSATILE
FOR MANY APPLICATIONS AND IS ABLE TO MEET
CHALLENGING LIGHTING PERFORMANCE CRITERIA.
IT IS AN INNOVATIVE RANGE OF HIGH-PERFORMANCE,
PROFESSIONAL RECESSED LIGHTING THAT DELIVERS
ENERGY SAVING AND EXCELLENT VISUAL COMFORT.