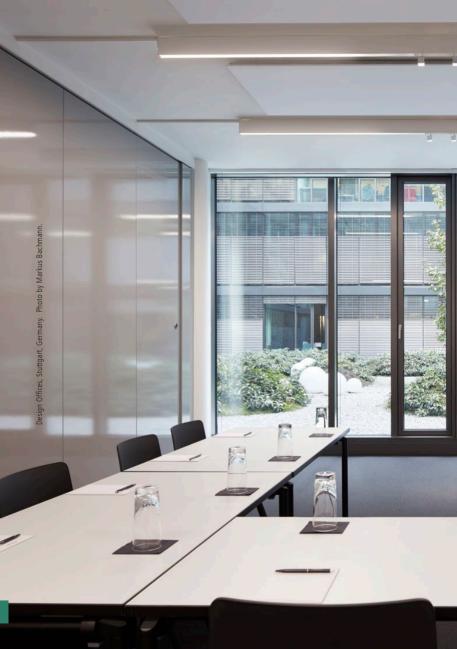

### ALGORITMO

Carlotta de Bevilacqua 2010

models: stand alone, system sizes: 4FT, 8FT

## INTEGRATED

ALGORITMO ALLOWS LIGHT
TO BE INTEGRATED IN A

DYNAMIC DIALOGUE WITH THE
ARCHITECTURE OF A SPACE.
IT CAN BE INSTALLED WITH
NO DISCONTINUITIES BETWEEN
THE FLOOR, WALL OR CEILING
IN AN INDOOR SPACE. LIGHT
CAN THEREFORE ACT AS BOTH
A CONSTRUCTION ELEMENT
AND AN OPEN SYSTEM

#### MODULAR

THE SYSTEM'S MODULARITY
ALLOWS FOR MULTIPLE LIGHTING
CONFIGURATIONS TO BE CONNECTED
USING THE SAME SHARED ELECTRICAL
SYSTEM. A VERY SMALL EXTRUDED
ALUMINUM BODY ENSURES 5
DIFFERENT LIGHTING PERFORMANCES:
AMBIENT, OFFICE, SURFACE,
ORIENTATION, OR ACCENT LIGHTING
CAN ALL BE ACHIEVED. ALGORITMO
IS AVAILABLE IN SURFACE RECESSED,
SURFACE MOUNTED OR SUSPENDED
MODULES THAT CAN BE INSTALLED IN
LINE OR AT A 90-DEGREE ANGLE.

### **GEOMETRY**

ALGORITMO CAN BE INSTALLED AT AN ANGLE OR IN A CORNER IT IS POSSIBLE TO CREATE LINES AND CORNERS OF CONTINUOUS LIGHTING ON THE SAME PLANE OR AT A 90-DEGREE ANGLE WITH DIFFERENT INSTALLATION OPTIONS. FOR EXAMPLE, THE SUSPENSION MODULE CAN CONNECT WITH A SURFACE RECESSED MODULE, CREATING A SEAMLESS LOOK AND CONTINUITY BETWEEN THE FLOOR, CEILING OR WALL.