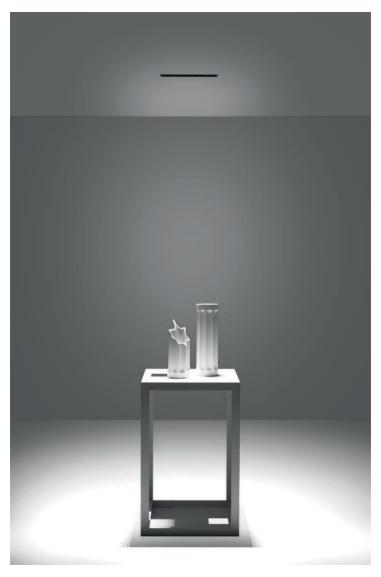

# LoT LIGHT OVER TIME

Tapio Rosenius 2014

models: stand alone, track

### NATURAL LIGHT

LOT IS A SERIES OF LIGHTING TOOLS THAT GIVES DESIGNERS A SIMPLE TOOLSET TO MANIPULATE LIGHT OVER TIME AND CREATE VERY COMPLEX LIGHT CHANGES USING A SIMPLE, USER-FRIENDLY SOFTWARE THAT CONTROLS THE LUMINAIRES LIGHT IS ABLE TO SHIFT. CHANGE AND FLOW. RESULTING IN AN ORGANIC AND NATURAL FEELING MOVEMENT OF LIGHT. THE UNIOUE NUANCES OF NATURAL LIGHT ARE REPRODUCED IN REAL TIME BY MEANS OF ALGORITHMS FOR INSTANT CALCULATION OF SCHEMES, PATTERNS, AND LIGHTING EFFECTS. ALLOWING DESIGN PROFESSIONALS TO REIMAGINE AND MODULATE SPACELIKE NEVER BEFORE

# **MULTI-PURPOSE**

WITH LOT, THE LIGHTING IN A
CONFERENCE ROOM CAN BE EASILY
ADAPTED FOR A VARIETY OF USES.
FROM A BRIGHT WHITE LIGHT USED
FOR MEETINGS TO A SYSTEM ADAPTED
TO VIDEO CONFERENCING TO AN
ENVIRONMENT MORE SUITED FOR
DINING, LOT CAN BE PROGRAMMED
FOR COUNTLESS LIGHTING SCENARIOS
USING THE SAME SYSTEM

# **OPTICS**

LOT'S DYNAMIC LUMINOUS BEAM DOES
NOT IMPLY ANY MECHANICAL MOVEMENTS,
BUT IS RATHER THE RESULT OF INNOVATIVE
OPTOELECTRONIC DESIGN. LOT UTILIZES A
GROUP OF REFLECTORS WITH DIFFERENT
BEAM ANGLES. PRECISION OPTICS ARE
USED TO ACHIEVE WHITE LIGHT DYNAMIC
BEAM DISTRIBUTION FROM 8 DEGREES TO
55 DEGREES IN A SINGLE LUMINAIRE WITH
SIMPLE DATA COMMANDS AND WITHOUT
ANY MOVING PARTS.