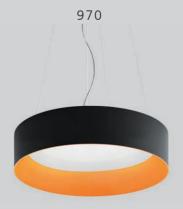

## ALPHABET OF LIGHT LINEAR AND CIRCULAR

BIG 2016

NEW

Circular Sizes: 90, 155 Linear Sizes: 120, 180, 240

## SEAMLESS

ALPHABET OF LIGHT CREATES A
SEAMLESS TRANSITION BETWEEN
ALL MODULES. THE DESIGN
PRODUCES A HIGH-EFFICIENCY
LIGHT WITHOUT SHADOWS AS

grey / white

models: 270, 570, 970