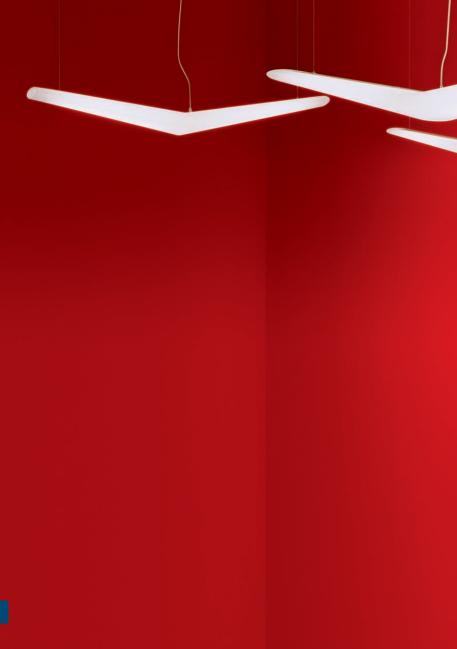

# MOUETTE

Jean-Michel Wilmotte 2004

#### CONTEMPORARY

DESIGNED BY FRENCH ARCHITECT
JEAN-MICHEL WILMOTTE, MOUETTE'S
SCULPTURAL AND GEOMETRICAL SHAPE
CRAFTED OF ROTATIONALLY MOLDED
POLYPROPYLENE COMPLEMENTS
ANY INTERIOR WITH A STRONG
CONTEMPORARY PRESENCE, WHETHER
RESIDENTIAL OR COMMERCIAL.

#### MODULAR

AVAILABLE IN FOUR SIZES,
EITHER WITH ASYMMETRICAL
OR SYMMETRICAL DIFFUSER
WINGS, THE MOUETTE
PENDANT LIGHT IS IDEAL FOR
COMMERCIAL APPLICATION,
WELCOMING ENDLESS CREATIVE
CONFIGURATIONS THAT FORM
VISUALLY STORYTELLING CLUSTERS

#### AERIAL

AN ARTFUL FORM AND SHAPE
THAT DIFFUSES BRILLIANT LIGHT,
MOUETTE INSPIRES A PLEASANT
FEEL WITH ITS AERIAL, SEEMINGLY
FLOATING COMPOSURE THAT
ADORNS ANY INTERIOR WITH
A WELCOMING DYNAMIC.

ARCHITECTURAL LIGHTING SYSTEMS MAKE USE OF MODULES AND COMPONENTS OF VARYING SIZES THAT CAN BE JOINED TOGETHER TO CREATE THE IDEAL LAYOUT PRODUCTS RANGE FROM SIMPLE LINEAR SYSTEMS TO THOSE THAT GIVE YOU THE FREEDOM TO DESIGN LIGHT IN A SPACE ACCORDING TO YOUR IMAGINATION. SYSTEMS CAN BE CONNECTED IN COUNTIESS WAYS DELIVERING BOTH HIGH PERFORMANCE LIGHT AND DESIGN FLEXIBILITY.