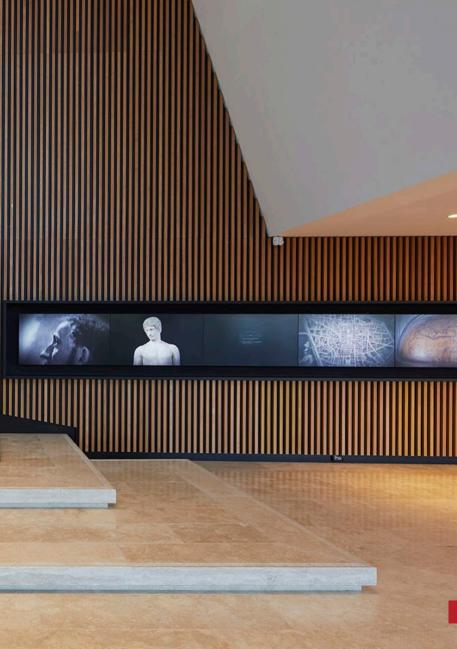

### EGGBOARD HORIZONTAL

Progetto CMR 2014

models: with or without light sizes: 800x800, 1600x800

#### EGGBOARD BAFFLE

Progetto CMR 2018

model: stand alone size: 1600x400

### EGGBOARD WALL/CEILING

Progetto CMR 2018

NEW