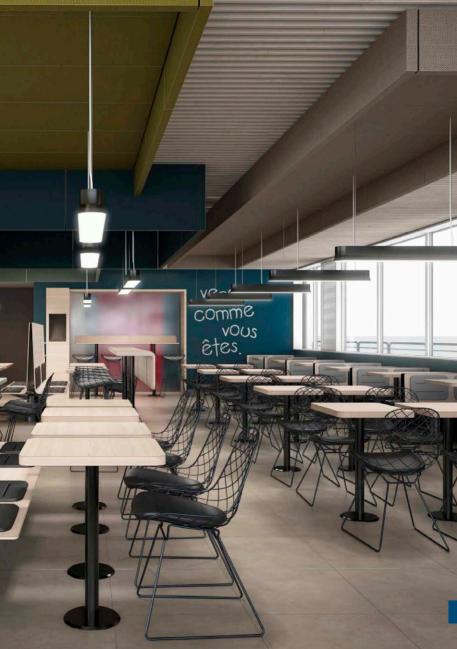

OFFER BOTH ACOUSTIC
AND VISUAL COMFORT,
WITH SOUND ABSORBING
PROPERTIES THAT CAN HELP
REDUCE NOISE POLLUTION
IN A BUSY ENVIRONMENT
WHILE PROVIDING A HIGH
PERFORMANCE LED LIGHT.

#### ACOUSTIC LIGHTING

10 Eggboard Baffle

20 Eggboard Wall/Ceiling

### EGGBOARD HORIZONTAL

Progetto CMR 2014

models: with or without light sizes: 800x800, 1600x800

#### INNOVATION

EGGBOARD IS A RESOUNDING
INNOVATION, OFFERING AN
EFFICIENT LIGHTING SOLUTION
WITH SOUND-ABSORBING
PROPERTIES. THE INTELLIGENT
FABRIC MINIMIZES SOUND
REFLECTION AND ECHO IN A
SPACE, A FEATURE THAT MAKES
A DIFFERENCE IN OPEN SPACES,
ESPECIALLY IN THE WORKPLACE