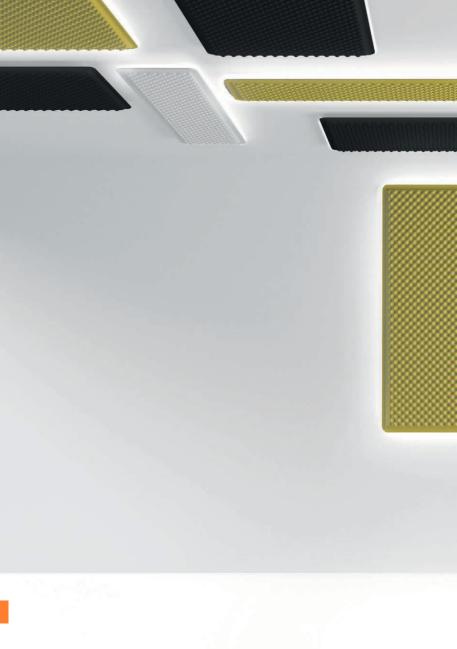

### EGGBOARD HORIZONTAL

Progetto CMR 2014

models: with or without light sizes: 800x800, 1600x800

#### EGGBOARD BAFFLE

Progetto CMR 2018

model: stand alone size: 1600x400

### EGGBOARD WALL/CEILING

Progetto CMR 2018

NEW