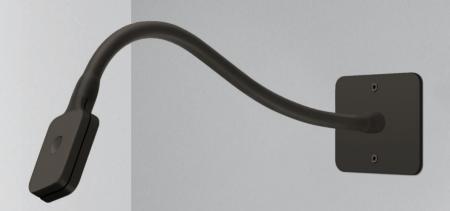

# KAO Bruno Houssin 2007

models: A, B, C, D, E, F, G

### **PRECISE**

ELEGANT, SQUARE ALUMINUM
PROFILES, ARE ASSEMBLED
TOGETHER TO CREATE A
STRUCTURE REMINISCENT
OF TREE BRANCHES, GIVING
A WARM AND EXPRESSIVE
FEELING TO THE INTERIOR.

#### STATEMENT

KAO KITS ARE INTENDED FOR
THE ILLUMINATION OF A WIDE
VARIETY OF SPACES SUCH AS
ENTRANCE HALLS, CORRIDORS,
LOBBIES, ATRIUMS, LIVING
ROOMS AND MORE. ITS LIGHT
EMISSION CREATES A SOFT AND
COMFORTABLE ILLUMINATION
THAT WILL PLEASE EVERYONE

#### MODULAR

KAO IS A SERIES OF SUSPENSION, WALL AND CEILING LIGHTING STRUCTURES COMPOSED OF PRE-ASSEMBLED SUB-UNITS, ALLOWING DESIGNERS AND ARCHITECTS TO CREATE PERSONNALIZED CONFIGURATIONS, RESULTING IN UNIQUE INSTALLATIONS.

### ACCENT

KAO KITS FOR WALL AND
CEILING APPLICATIONS ARE BOTH
FUNCTIONAL AND DECORATIVE
ELEMENTS, ENSURING A DISTINCTIVE
LOOK TO COMPLEMENT ANY SPACE
FROM HALLWAY TO RECEPTION
AREAS OR MEETING ROOMS.