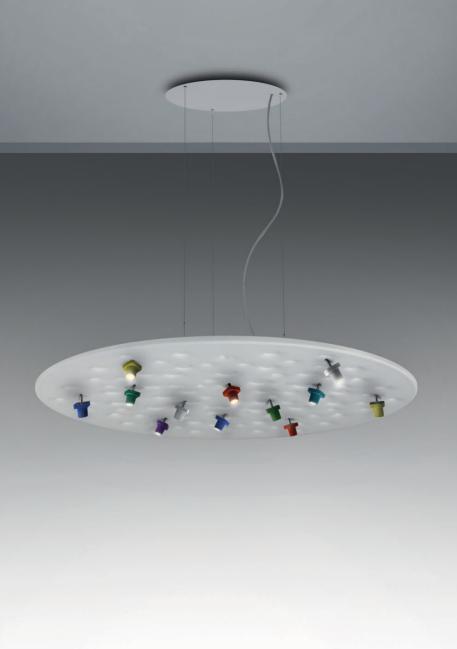

#### SILENT FIELD 2.0

Carlotta de Bevilacqua & Laura Pessoni 2018

NEW

# SOUND ABSORPTION

SILENT FIELD IS MADE UP OF A SOUND ABSORBING SURFACE, CHARACTERIZED BY SEVERAL HOLLOW, CRATER-LIKE SHAPES THAT CAPTURE SOUND.

THE VARYING THICKNESS OF THE SURFACE ALLOWS FOR VARIOUS FREQUENCIES OF SOUND TO BE ABSORBED WITHIN A SPACE. THEIR GEOMETRY AND VARYING DENSITIES ENSURE BROAD-SPECTRUM SOUND ABSORPTION OF THE REVERBERATING FREQUENCIES TYPICAL OF HUMAN VOICE.

## **VERSATILE**

THIS MULTI-PURPOSE PRODUCT WORKS ON THREE LEVELS: LIGHT, PERCEPTION AND ACOUSTICS.

"SILENT FIELD IS INTENDED TO RESTORE HIGH ENVIRONMENTAL QUALITY WITHOUT INVADING SPACE BY ESTABLISHING MULTIPLE RELATIONS AMONG LOCALIZED SOUND AND LIGHT AREAS."

# FLEXIBLE LIGHT

SILENT FIELD IS A MULTI-PURPOSE
PRODUCT SUITED FOR ALL LIVING AND
WORKING SPACES. IT FEATURES 12
ADJUSTABLE LED UNITS THAT ENSURE
MAXIMUM LIGHT MANAGEMENT
FLEXIBILITY VIA SMALL SPOTLIGHTS.

# COLOR PERCEPTION

THE COLORS USED, A COMBINATION
OF PRIMARY AND SECONDARY SHADES,
REFLECT SIMULTANEOUS CONTRAST
THEORIES AND VISUAL PERCEPTION
PRINCIPALS. THE WHITE, BLACK OR
ORANGE COLORED SURFACE IS INJECTED
WITH NEUTRAL, MONOCHROME, OR
MULTI-COLORED ELEMENTS TO CREATE
A HARMONIOUS USE OF COLOR.