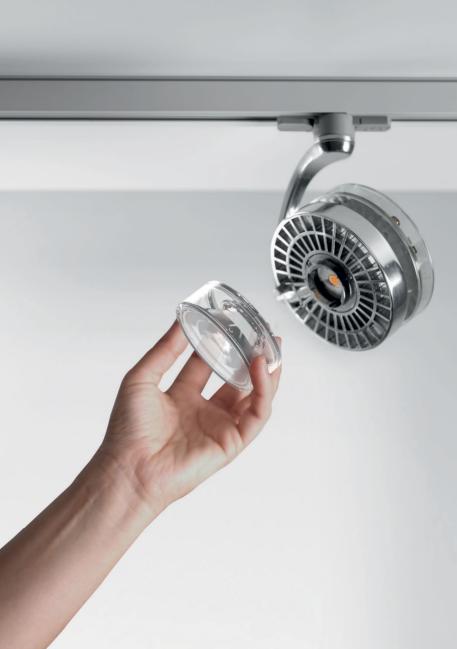

# VECTOR TRACK SPOT SYSTEM

Carlotta de Bevilacqua 2017

NEW

# SPOT SYSTEM

VECTOR IS A SPOT SYSTEM THAT COMES IN
TWO SIZES WITH DIFFERENT BEAM ANGLES
(SPOT, FLOOD, WIDE FLOOD) OBTAINED BY
MEANS OF REFRACTIVE OR HYBRID OPTICAL
UNITS. THE HEAD CAN BE ROTATED TO
DIRECT LIGHT AS NEEDED, AS THE JUNCTION
ALLOWS 360° ROTATION AND 90° TILTING FOR
MAXIMUM EMISSION ADJUSTMENT ERFEDOM

# VERSATILE APPLICATIONS

VECTOR'S SIMPLE GEOMETRY IS

DESIGNED TO ENABLE SMART AND

VERSATILE APPLICATIONS. IT CAN

BE FITTED INTO THE INNOVATIVE

MAGNETIC TRACK OF A.24 AND OLMO

OR IT CAN BE INSTALLED AS RECESSED.

### PERFORMANCE

THE LATEST LED TECHNOLOGY IS
INTEGRATED WITHIN VECTOR, DIFFUSING
A HIGH QUALITY AND POWERFUL LIGHT
THAT IS RELIABLE OVER TIME. IT IS
AVAILABLE IN THREE VERSIONS: TRACK,
MAGNETIC TRACK, AND RECESSED,
AND SUITED TO A WIDE RANGE OF
COMMERCIAL PROJECTS.