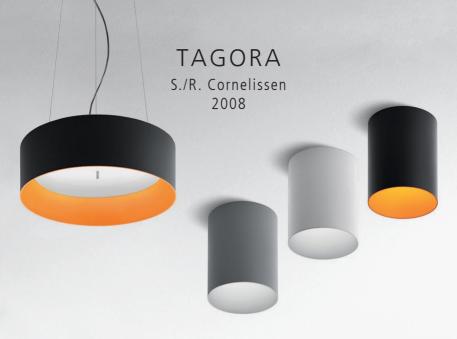

## SIZES

Ø 10 5/8" - 27 cm

Ø 22 7/16" - 57cm

Ø 38 3/16" - 97cm

Photo by Leslie Schwartz.

"THE TAGORA
COLLECTION OF CEILING
AND SUSPENSION MODELS
COMPLEMENTS ANY SPACE
WITH MINIMAL DESIGN
AND EXCELLENT LIGHTING
PERFORMANCE."

S./R. CORNELISSEN

## SAVOIR-FAIRE

TAGORA'S STUNNING AESTHETIC LIES
IN THE DETAILS OF ITS DESIGN AND
HIGH-QUALITY CONSTRUCTION. ITS
DIFFUSER IS CRAFTED OUT OF SPUN
ALUMINUM AND THE REFLECTOR
INTEGRATES PERFECTLY INTO
THE DESIGN, COMBINING VISUAL
COMFORT WITH ALLURE.

#### MODERN

THE MINIMAL AND TIMELESS DESIGN
OF TAGORA EFFORTLESSLY BLENDS
INTO EITHER COMMERCIAL OR PUBLIC
SPACES. BUILT IN NORTH AMERICA,
THE TAGORA COLLECTION COMES IN A
VARIETY OF STANDARD AND CUSTOM
COLORS, AVAILABLE IN 3 DIFFERENT
SIZES. THIS MAKES IT EASY TO MAKE
A STATEMENT OR TO SEAMLESSLY
INTEGRATE IN ANY SPACE.

#### VERSATILITY

THE OPTION OF PLAYFUL CONFIGURATION
MAKES TAGORA AN OBJECT OF DESIRE.
THE TAGORA COLLECTION OF CEILING
AND SUSPENSION MODELS COMES
IN 3 DIFFERENT SIZES, INCLUDING AN
EXTRA LARGE VERSION, AND IN MANY
STANDARD AND CUSTOM COLORS. IN
SINGLE USE OR WHEN THESE MODELS
ARE COMBINED, TAGORA COMPLEMENTS
ANY SPACE WITH SIMPLE DESIGN AND
EXCELLENT LIGHTING PERFORMANCE.