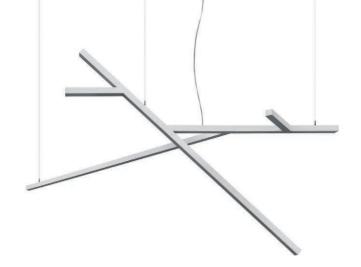

# SERIES Y In collaboration with Gensler as design consultant 2018

models: stand alone, system sizes: 4FT, 8FT

# MEANINGFUL CONNECTION

LIGHTING CAN COMPLETE A SPACE,
CREATING A CONNECTION BETWEEN
PEOPLE AND SPACE AND ADDING
CHARACTER AND PERSONALITY AND
AN EMOTIONAL RESPONSE. PROPER
LIGHTING IS ESPECIALLY IMPORTANT
IN THE MODERN WORKSPACE AND
TO ARTEMIDE'S CORE PHILOSOPHY
OF THE HUMAN LIGHT

#### FREEDOM

THE GEOMETRY OF SERIES Y GIVES
CLIENTS THE FLEXIBILITY TO BE CREATIVE
AND DESIGN UNIQUE COMPOSITIONS
STARTING WITH SIMPLE BASE MODULES.
LIGHT CAN FOLLOW THE LAYOUT OF
A STAIRCASE OR ROOM, OR SUSPEND
IN OPEN OR LINEAR CONFIGURATIONS.
THE FIXTURE GIVES THE USER BOTH
HORIZONTAL AND VERTICAL FREEDOM,
AS DURING INSTALLATION IT IS POSSIBLE
TO FREELY CHOOSE THE POSITION OF
EACH INDIVIDUAL MODULE.

## WORKSPACE

THE GENSLER TEAM
CONDUCTED RESEARCH
ON THE IDEAL WORKSPACE,
WHERE THEY DISCOVERED
THAT HIGHER CEILINGS
INSPIRE MORE CREATIVITY.
THESE OPEN SPACES ENABLE
LIGHTING TO BECOME THE
FOCUS OF THE ROOM, AND
TO CREATE A SIGNATURE
WITHIN THE SPACE.

## ONE SINGLE PROFILE, THREE LIGHTING DISTRIBUTIONS

LIGHT CAN BE DISTRIBUTED AS A DIFFUSED DIRECT EMISSION, AN INDIRECT EMISSION, OR A CONTROLLED DIRECT EMISSION GIVING OPTIONS TO DIRECT LIGHT AS NEEDED WITH A SINGLE UNIT.

SERIES Y IS AVAILABLE WITH 5
DIFFERENT COLORED ENDCAPS AND
JOINERS THAT CAN BE MIXED AND
MATCHED TO CREATE YOUR OWN
UNIQUE COLOR SCHEME. WHETHER
A TRADITIONAL ALUMINUM OR A
VIVID YELLOW, YOU CAN CHOSE IF
YOU WANT THE FIXTURE TO BLEND
IN OR MAKE A STATEMENT.