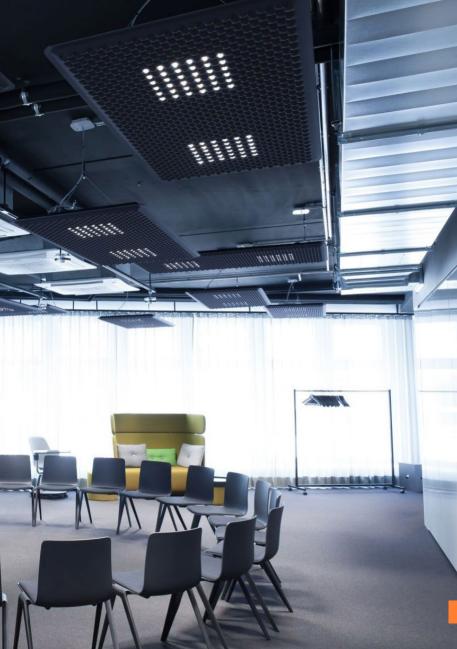

OFFER BOTH ACOUSTIC
AND VISUAL COMFORT,
WITH SOUND ABSORBING
PROPERTIES THAT CAN HELP
REDUCE NOISE POLLUTION
IN A BUSY ENVIRONMENT
WHILE PROVIDING A HIGH
PERFORMANCE LED LIGHT.

#### ACOUSTIC LIGHTING

10 Eggboard Baffle

20 Eggboard Wall/Ceiling

### EGGBOARD HORIZONTAL

Progetto CMR 2014

models: with or without light sizes: 800x800, 1600x800