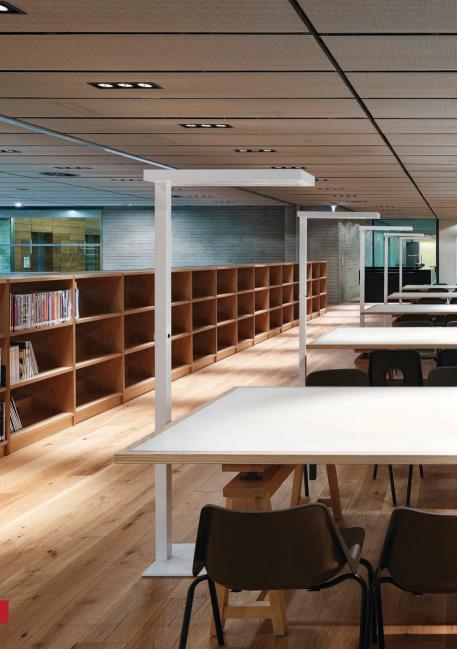

# SERIES Y In collaboration with Gensler as design consultant 2018

models: stand alone, system sizes: 4FT, 8FT

# MEANINGFUL CONNECTION

LIGHTING CAN COMPLETE A SPACE,
CREATING A CONNECTION BETWEEN
PEOPLE AND SPACE AND ADDING
CHARACTER AND PERSONALITY AND
AN EMOTIONAL RESPONSE. PROPER
LIGHTING IS ESPECIALLY IMPORTANT
IN THE MODERN WORKSPACE AND
TO ARTEMIDE'S CORE PHILOSOPHY
OF THE HUMAN LIGHT

#### FREEDOM

THE GEOMETRY OF SERIES Y GIVES
CLIENTS THE FLEXIBILITY TO BE CREATIVE
AND DESIGN UNIQUE COMPOSITIONS
STARTING WITH SIMPLE BASE MODULES.
LIGHT CAN FOLLOW THE LAYOUT OF
A STAIRCASE OR ROOM, OR SUSPEND
IN OPEN OR LINEAR CONFIGURATIONS.
THE FIXTURE GIVES THE USER BOTH
HORIZONTAL AND VERTICAL FREEDOM,
AS DURING INSTALLATION IT IS POSSIBLE
TO FREELY CHOOSE THE POSITION OF
EACH INDIVIDUAL MODULE.

## WORKSPACE

THE GENSLER TEAM
CONDUCTED RESEARCH
ON THE IDEAL WORKSPACE,
WHERE THEY DISCOVERED
THAT HIGHER CEILINGS
INSPIRE MORE CREATIVITY.
THESE OPEN SPACES ENABLE
LIGHTING TO BECOME THE
FOCUS OF THE ROOM, AND
TO CREATE A SIGNATURE
WITHIN THE SPACE.