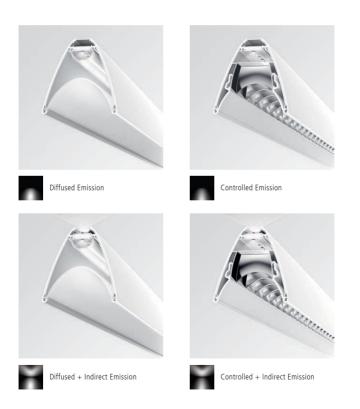

## ONE SINGLE PROFILE, THREE LIGHTING DISTRIBUTIONS

LIGHT CAN BE DISTRIBUTED AS A DIFFUSED DIRECT EMISSION, AN INDIRECT EMISSION, OR A CONTROLLED DIRECT EMISSION GIVING OPTIONS TO DIRECT LIGHT AS NEEDED WITH A SINGLE UNIT.

## OPEN PLATFORM

A SINGLE INTELLIGENT PROFILE
GENERATES THREE LIGHT

PERFORMANCES WHILE FOLLOWING

ARCHITECTURE WITH CONTINUITY,
FREEDOM, AND FLEXIBILITY. IT IS
A FLUID SYSTEM THAT HARBORS
A PATENTED OPTOELECTRONIC
TECHNOLOGY AND CAN BE USED
TO DESIGN LIGHT IN SPACE. THE
SYSTEM CAN FIT IN ANY SPACE AS
RECESSED, SURFACE MOUNTED,
SUSPENSION, OR SUSPENSION WITH
INDIRECT DISTRIBUTION.

## HYBRID SYSTEM

THE SYSTEM CAN HOST A VARIETY OF PERFORMANCE OPTIONS: DIFFUSED LIGHT, SHARP OPTICAL UNITS WITH MULTIPLE BEAM ANGLES, OR A SMART MAGNETIC TRACK. THIS MAKES A.24 AN OPEN PLATFORM THAT CAN ACCOMMODATE OTHER PRODUCTS FROM THE ARCHITECTURAL COLLECTION, INCLUDING VECTOR SPOT AND SHARP. A.24 ALLOWS THE VARIOUS LIGHTING SYSTEMS TO BE JOINED WITH SEAMLESS ELECTRICAL AND MECHANICAL CONTINUITY.