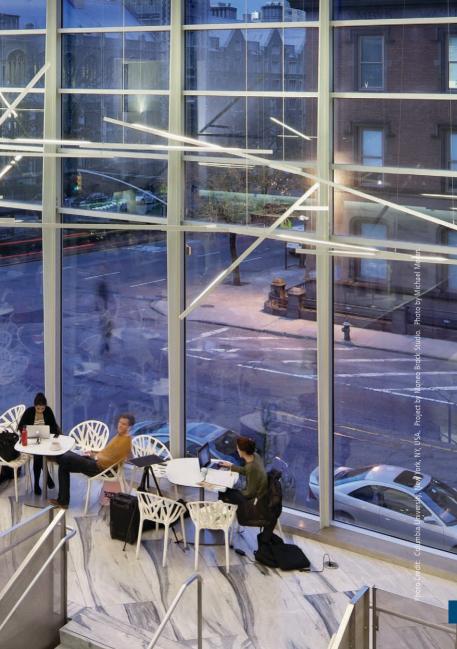

# SERIES Y In collaboration with Gensler as design consultant 2018

models: stand alone, system sizes: 4FT, 8FT

# MEANINGFUL CONNECTION

LIGHTING CAN COMPLETE A SPACE,
CREATING A CONNECTION BETWEEN
PEOPLE AND SPACE AND ADDING
CHARACTER AND PERSONALITY AND
AN EMOTIONAL RESPONSE. PROPER
LIGHTING IS ESPECIALLY IMPORTANT
IN THE MODERN WORKSPACE AND
TO ARTEMIDE'S CORE PHILOSOPHY
OF THE HUMAN LIGHT

#### FREEDOM

THE GEOMETRY OF SERIES Y GIVES
CLIENTS THE FLEXIBILITY TO BE CREATIVE
AND DESIGN UNIQUE COMPOSITIONS
STARTING WITH SIMPLE BASE MODULES.
LIGHT CAN FOLLOW THE LAYOUT OF
A STAIRCASE OR ROOM, OR SUSPEND
IN OPEN OR LINEAR CONFIGURATIONS.
THE FIXTURE GIVES THE USER BOTH
HORIZONTAL AND VERTICAL FREEDOM,
AS DURING INSTALLATION IT IS POSSIBLE
TO FREELY CHOOSE THE POSITION OF
EACH INDIVIDUAL MODULE.

## WORKSPACE

THE GENSLER TEAM
CONDUCTED RESEARCH
ON THE IDEAL WORKSPACE,
WHERE THEY DISCOVERED
THAT HIGHER CEILINGS
INSPIRE MORE CREATIVITY.
THESE OPEN SPACES ENABLE
LIGHTING TO BECOME THE
FOCUS OF THE ROOM, AND
TO CREATE A SIGNATURE
WITHIN THE SPACE.

## ONE SINGLE PROFILE, THREE LIGHTING DISTRIBUTIONS

LIGHT CAN BE DISTRIBUTED AS A DIFFUSED DIRECT EMISSION, AN INDIRECT EMISSION, OR A CONTROLLED DIRECT EMISSION GIVING OPTIONS TO DIRECT LIGHT AS NEEDED WITH A SINGLE UNIT.

SERIES Y IS AVAILABLE WITH 5
DIFFERENT COLORED ENDCAPS AND
JOINERS THAT CAN BE MIXED AND
MATCHED TO CREATE YOUR OWN
UNIQUE COLOR SCHEME. WHETHER
A TRADITIONAL ALUMINUM OR A
VIVID YELLOW, YOU CAN CHOSE IF
YOU WANT THE FIXTURE TO BLEND
IN OR MAKE A STATEMENT.