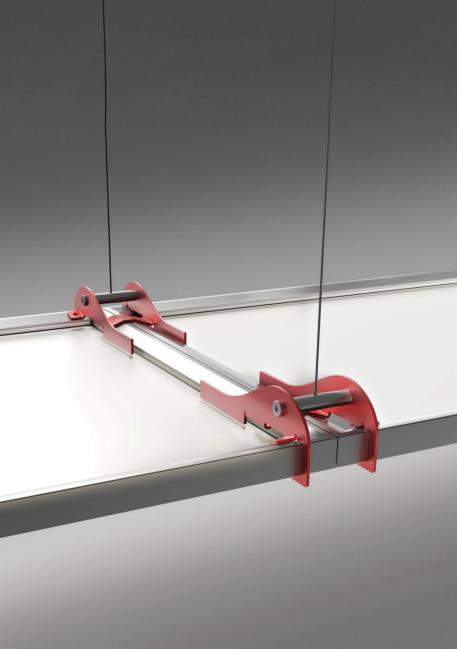

### GRAFA

Wilmotte & Industries 2014

clear anodized grey

clear anodized anthracite

models: stand alone, system sizes: rectangle - 1200x300 square - 600x600

#### **TECHNOLOGY**

GRAFA'S OPTICAL SYSTEM HAS
BEEN ENGINEERED TO OBTAIN
A HIGH UNIFORMITY LED EDGE
LIGHTING EFFECT, IN ORDER TO
HARMONIOUSLY FILL THE ROOM.
BY PROVIDING A LIGHTING
SOLUTION WITH NO BLACK SPOT,
GRAFA ANSWERS THE NEEDS OF
OFFICE OR COMMERCIAL SPACES
FOR MAXIMUM VISUAL COMFORT.

# **SIMPLICITY**

THE MINIMAL DESIGN OF GRAFA
EFFORTLESSLY BLENDS INTO ANY
OFFICE OR COMMERCIAL SPACE.
THE CHOICE OF COLOR FOR THE
MECHANICAL CLIPS ADDS A TOUCH
OF STYLE TO THE DESIGN.

#### MODULAR

SQUARE AND RECTANGLE SUSPENDED

MODULES CAN BE EASILY COMBINED

IN A VARIETY OF WAYS THANKS

TO EASY-TO-INSTALL MECHANICAL

CLIPS, ALLOWING FOR ANY OFFICE

OR COMMERCIAL SPACE TO FIND THE

PERFECT LIGHTING SOLUTION