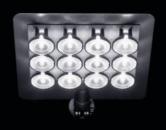

# FLEXIBLE LIGHT

SILENT FIELD IS A MULTI-PURPOSE
PRODUCT SUITED FOR ALL LIVING AND
WORKING SPACES. IT FEATURES 12
ADJUSTABLE LED UNITS THAT ENSURE
MAXIMUM LIGHT MANAGEMENT
FLEXIBILITY VIA SMALL SPOTLIGHTS.

# COLOR PERCEPTION

THE COLORS USED, A COMBINATION
OF PRIMARY AND SECONDARY SHADES,
REFLECT SIMULTANEOUS CONTRAST
THEORIES AND VISUAL PERCEPTION
PRINCIPALS. THE WHITE, BLACK OR
ORANGE COLORED SURFACE IS INJECTED
WITH NEUTRAL, MONOCHROME, OR
MULTI-COLORED ELEMENTS TO CREATE
A HARMONIOUS USE OF COLOR.