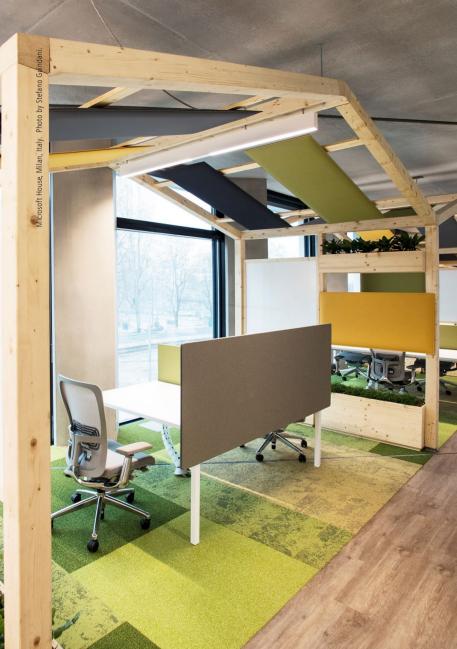

OFFER BOTH ACOUSTIC
AND VISUAL COMFORT,
WITH SOUND ABSORBING
PROPERTIES THAT CAN HELP
REDUCE NOISE POLLUTION
IN A BUSY ENVIRONMENT
WHILE PROVIDING A HIGH
PERFORMANCE LED LIGHT.

#### ACOUSTIC LIGHTING

10 Eggboard Baffle

20 Eggboard Wall/Ceiling

### EGGBOARD HORIZONTAL

Progetto CMR 2014

models: with or without light sizes: 800x800, 1600x800

#### INNOVATION

EGGBOARD IS A RESOUNDING
INNOVATION, OFFERING AN
EFFICIENT LIGHTING SOLUTION
WITH SOUND-ABSORBING
PROPERTIES. THE INTELLIGENT
FABRIC MINIMIZES SOUND
REFLECTION AND ECHO IN A
SPACE, A FEATURE THAT MAKES
A DIFFERENCE IN OPEN SPACES,
ESPECIALLY IN THE WORKPLACE

No sound-absorbing material
 Noise reduction with Eggboard installed 60 cm off the ceiling

#### ACCENT

CRAFTED OF PET, A HIGH
QUALITY MATERIAL MOLDED
INTO A SHAPE INSPIRED FROM
CARDBOARD EGG PACKAGING,
EGGBOARD IS AVAILABLE IN
VARIOUS COLORS, BRINGING A
DESIGN ACCENT TO ANY OFFICE
OR COMMERCIAL SPACE

### COMFORT

THE CURVED SINUSOID LAYER ENCLOSES

MULTIPLE LOW-VOLTAGE LEDS ASSEMBLED ON

BOARD WHOSE LIGHT EMISSION IS ADJUSTED

AND CONTROLLED WITH ROTO-SYMMETRICAL

REFLECTORS. A SOFT DOWN LIGHT AND

CONTROLLED DARK LIGHT ARE SUITABLE FOR

OFFICES EQUIPPED WITH DIGITAL MONITORS.