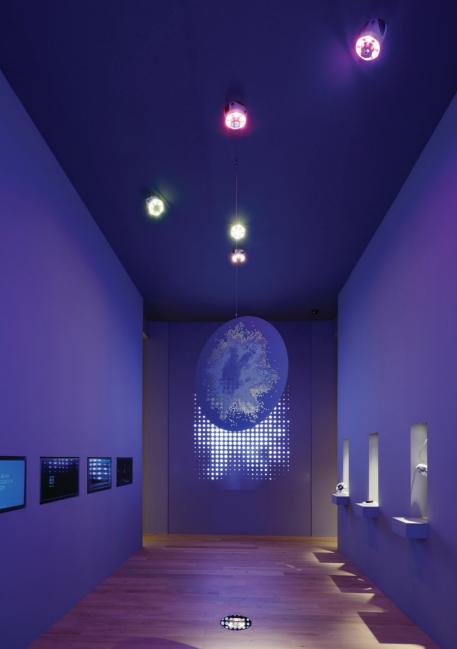

# PICTO

Artemide 2013

# **FLEXIBILITY**

WITH ITS PRECISE INCLINATION, DESIGNED WITH A LOCKING MECHANISM, PICTO IS A VERSATILE PRODUCT. A PRODUCT SUITED FOR RETAIL SPACES, SHOWROOMS, MUSEUMS, ART GALLERIES AND MORE.

# MODERN

SIMPLE IN DESIGN, A DIE-CAST
ROUND BODY IS COMPLEMENTED BY
A CLEAN RECTANGLE PLATE AND A
SLIM DECORATIVE RIM. THIS CLASSIC
GEOMETRY IS PERFECTLY FITTED FOR
MODERN INTERIORS.

## PERFORMANCE

THIS RANGE OF PROFESSIONAL PROJECTORS
OFFERS GREAT PERFORMANCE. RE-IMAGINED
TO ADAPT TO TODAY'S STANDARDS OF
INTELLIGENT, ECO-FRIENDLY, AND ENERGY
EFFICIENT LED LIGHTING, PICTO SHOWS THAT
NO DETAILS WERE LEFT BEHIND, PROVIDING
HIGH-PERFORMANCE LIGHTING TO RETAIL OR
COMMERCIAL SPACES