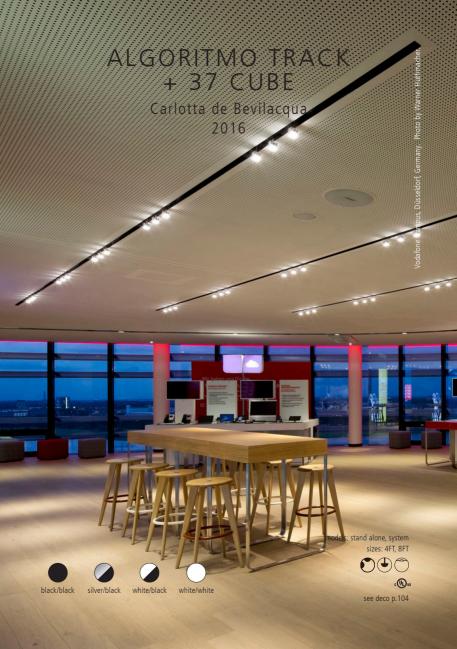

### ALGORITMO

Carlotta de Bevilacqua 2010

models: stand alone, system sizes: 4FT, 8FT

## INTEGRATED

ALGORITMO ALLOWS LIGHT
TO BE INTEGRATED IN A

DYNAMIC DIALOGUE WITH THE
ARCHITECTURE OF A SPACE.
IT CAN BE INSTALLED WITH
NO DISCONTINUITIES BETWEEN
THE FLOOR, WALL OR CEILING
IN AN INDOOR SPACE. LIGHT
CAN THEREFORE ACT AS BOTH
A CONSTRUCTION ELEMENT
AND AN OPEN SYSTEM

#### MODULAR

THE SYSTEM'S MODULARITY
ALLOWS FOR MULTIPLE LIGHTING
CONFIGURATIONS TO BE CONNECTED
USING THE SAME SHARED ELECTRICAL
SYSTEM. A VERY SMALL EXTRUDED
ALUMINUM BODY ENSURES 5
DIFFERENT LIGHTING PERFORMANCES:
AMBIENT, OFFICE, SURFACE,
ORIENTATION, OR ACCENT LIGHTING
CAN ALL BE ACHIEVED. ALGORITMO
IS AVAILABLE IN SURFACE RECESSED,
SURFACE MOUNTED OR SUSPENDED
MODULES THAT CAN BE INSTALLED IN
LINE OR AT A 90-DEGREE ANGLE.

### **GEOMETRY**

ALGORITMO CAN BE INSTALLED AT AN ANGLE OR IN A CORNER IT IS POSSIBLE TO CREATE LINES AND CORNERS OF CONTINUOUS LIGHTING ON THE SAME PLANE OR AT A 90-DEGREE ANGLE WITH DIFFERENT INSTALLATION OPTIONS. FOR EXAMPLE, THE SUSPENSION MODULE CAN CONNECT WITH A SURFACE RECESSED MODULE, CREATING A SEAMLESS LOOK AND CONTINUITY BETWEEN THE FLOOR, CEILING OR WALL.