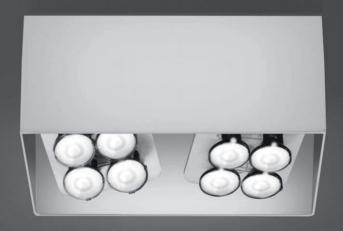

### EGGBOARD HORIZONTAL

Progetto CMR 2014

models: with or without light sizes: 800x800, 1600x800