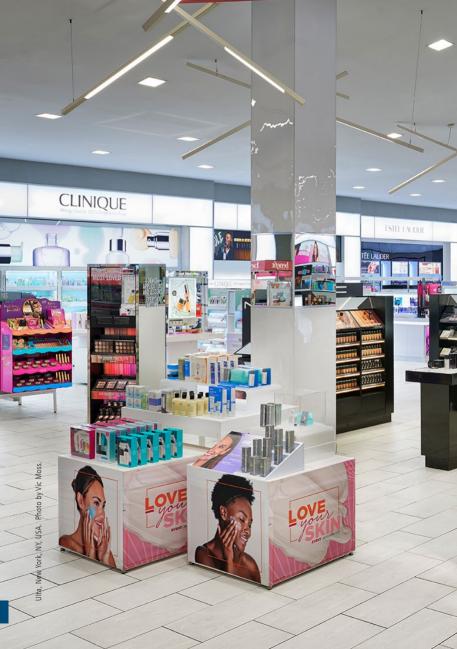

ATE A
STRUCTURE REMINISCENT
OF TREE BRANCHES, GIVING
A WARM AND EXPRESSIVE
FEELING TO THE INTERIOR.





#### STATEMENT

KAO KITS ARE INTENDED FOR
THE ILLUMINATION OF A WIDE
VARIETY OF SPACES SUCH AS
ENTRANCE HALLS, CORRIDORS,
LOBBIES, ATRIUMS, LIVING
ROOMS AND MORE. ITS LIGHT
EMISSION CREATES A SOFT AND
COMFORTABLE ILLUMINATION
THAT WILL PLEASE EVERYONE









#### MODULAR

KAO IS A SERIES OF SUSPENSION, WALL AND CEILING LIGHTING STRUCTURES COMPOSED OF PRE-ASSEMBLED SUB-UNITS, ALLOWING DESIGNERS AND ARCHITECTS TO CREATE PERSONNALIZED CONFIGURATIONS, RESULTING IN UNIQUE INSTALLATIONS.



### ACCENT

KAO KITS FOR WALL AND
CEILING APPLICATIONS ARE BOTH
FUNCTIONAL AND DECORATIVE
ELEMENTS, ENSURING A DISTINCTIVE
LOOK TO COMPLEMENT ANY SPACE
FROM HALLWAY TO RECEPTION
AREAS OR MEETING ROOMS.







#### SHARP SURFACE MOUNTED

Carlotta de Bevilacqua 2017

NEW







sizes: 1, 2, 4, 8, 12 or 16











# GIÒ LIGHT LINEAR

Patrick Norguet 2018

NEW

















# PURE

WITH ITS PURE AND SIMPLE DESIGN,
GIÒ LIGHT LINEAR CAN BE EASILY
INTEGRATED INTO ANY COMMERCIAL
SETTING. IT IS AVAILABLE IN BLACK
OR WHITE TO MATCH ANY INTERIOR.







# COMFORT

LINE DELIVERS A COMFORTABLE
LIGHT THAT IS PERFECTLY SUITED
FOR AN OFFICE OR PUBLIC SPACE.
IT DIFFUSES A SMOOTH AND
EFFICIENT LIGHT THROUGH ITS
ROUND PROFILE.



#### 37 CUBE

#### Carlotta de Bevilacqua & Paola di Arianello 2011













# **VERSATILITY**

THE CHROME HEATSINK, COMBINED WITH THE ADJUSTABLE ARM AND SATIN FINISHED LENS, ENABLE THIS LUMINAIRE TO BE VERSATILE WHILE PROVIDING A POWERFUL AND DIFFUSED LIGHTING ELEMENT.