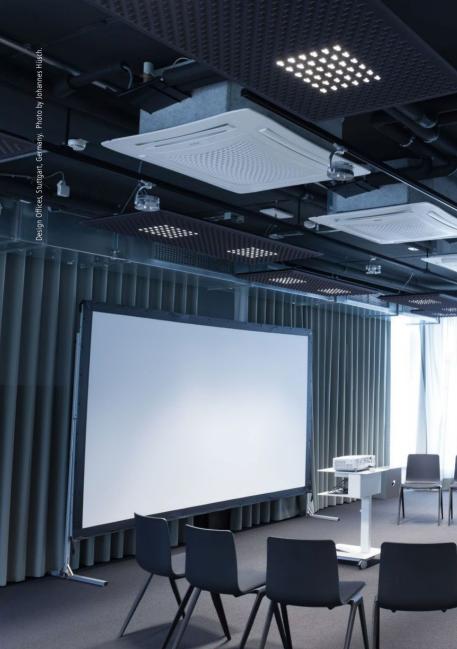

OFFER BOTH ACOUSTIC
AND VISUAL COMFORT,
WITH SOUND ABSORBING
PROPERTIES THAT CAN HELP
REDUCE NOISE POLLUTION
IN A BUSY ENVIRONMENT
WHILE PROVIDING A HIGH
PERFORMANCE LED LIGHT.

#### ACOUSTIC LIGHTING

10 Eggboard Baffle

20 Eggboard Wall/Ceiling

### EGGBOARD HORIZONTAL

Progetto CMR 2014

models: with or without light sizes: 800x800, 1600x800