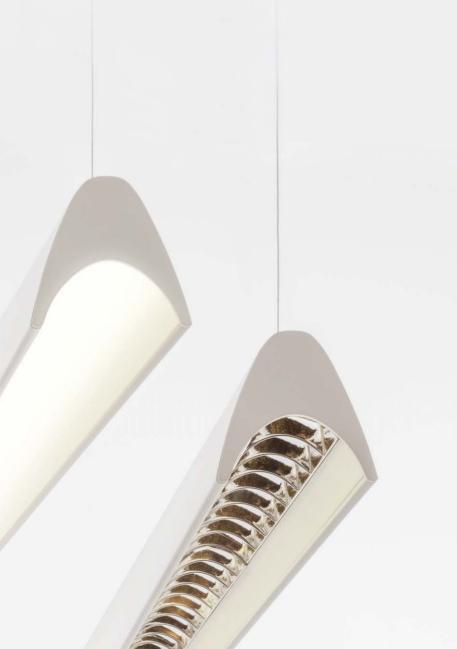

#### A.39 Carlotta de Bevilacqua 2018

models: stand alone, system emissions: diffused, sharping

## PURE

A.39 IS A PURE LINE OF LIGHT RUNNING WITH HIGH EFFICIENCY THROUGH A SPACE WITHOUT ANY INTERRUPTION.

# SMART CONSTRUCTION

A.39 FEATURES A SMART, "ALL-IN-ONE"
CONSTRUCTION METHOD. IT FEATURES
A SEAMLESS, UNIFORM BRIGHTNESS
WITH NO VISIBLE JUNCTION THANKS TO
A CONTINUOUS ROLL DIFFUSER. THIS
ALLOWS THE SYSTEM TO DISTRIBUTE A
COMFORTABLE LIGHT EMISSION.

WITH MANY OPTIONS FOR
INSTALLATION, A.39 CAN BE
ADAPTED TO FIT IN ANY SPACE.
AVAILABLE IN RECESSED, TRIM OR
TRIMLESS, SURFACE MOUNTED,
SUSPENSION, OR SUSPENSION WITH
INDIRECT DISTRIBUTION MODELS,
IT IS SUITED FOR A WIDE RANGE
OF COMMERCIAL PROJECTS.

### MODULAR

EACH MODULE IS EQUIPPED WITH ITS OWN DRIVER, AND COMES IN VARYING LENGTHS THAT CAN BE JOINED TOGETHER TO FOLLOW THE ARCHITECTURE OF A SPACE. THE MODULES CAN BE JOINED AT A 90 DEGREE ANGLE, GIVING THE USER ULTIMATE FLEXIBILITY AND THE CAPABILITY TO DESIGN LIGHT WITHIN A SPACE.