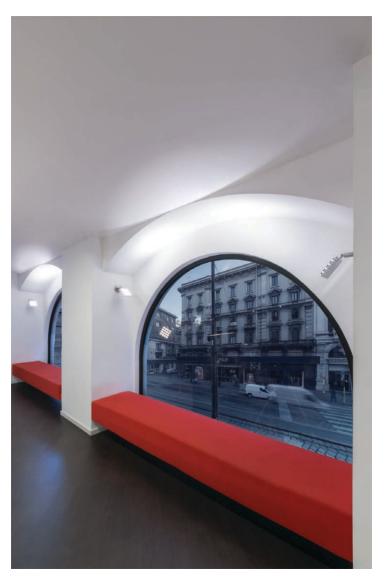

### EGGBOARD HORIZONTAL

Progetto CMR 2014

models: with or without light sizes: 800x800, 1600x800