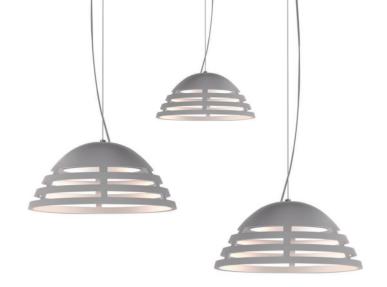

### EGGBOARD HORIZONTAL

Progetto CMR 2014

models: with or without light sizes: 800x800, 1600x800

#### INNOVATION

EGGBOARD IS A RESOUNDING
INNOVATION, OFFERING AN
EFFICIENT LIGHTING SOLUTION
WITH SOUND-ABSORBING
PROPERTIES. THE INTELLIGENT
FABRIC MINIMIZES SOUND
REFLECTION AND ECHO IN A
SPACE, A FEATURE THAT MAKES
A DIFFERENCE IN OPEN SPACES,
ESPECIALLY IN THE WORKPLACE