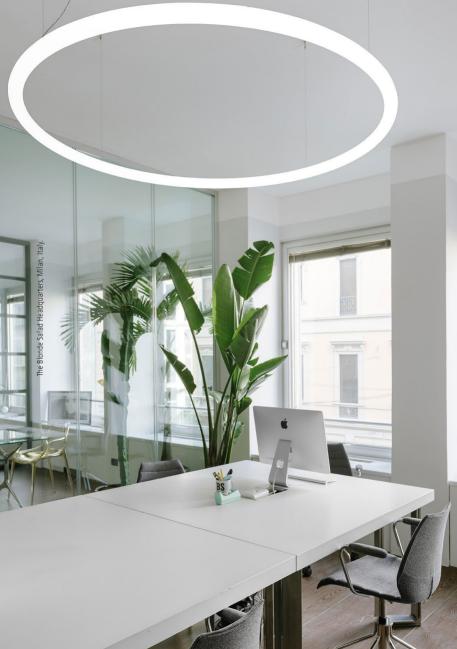

## SIZES

Ø 10 5/8" - 27 cm

Ø 22 7/16" - 57cm

Ø 38 3/16" - 97cm

Photo by Leslie Schwartz.

"THE TAGORA
COLLECTION OF CEILING
AND SUSPENSION MODELS
COMPLEMENTS ANY SPACE
WITH MINIMAL DESIGN
AND EXCELLENT LIGHTING
PERFORMANCE."

## SAVOIR-FAIRE

TAGORA'S STUNNING AESTHETIC LIES
IN THE DETAILS OF ITS DESIGN AND
HIGH-QUALITY CONSTRUCTION. ITS
DIFFUSER IS CRAFTED OUT OF SPUN
ALUMINUM AND THE REFLECTOR
INTEGRATES PERFECTLY INTO
THE DESIGN, COMBINING VISUAL
COMFORT WITH ALLURE.

#### MODERN

THE MINIMAL AND TIMELESS DESIGN
OF TAGORA EFFORTLESSLY BLENDS
INTO EITHER COMMERCIAL OR PUBLIC
SPACES. BUILT IN NORTH AMERICA,
THE TAGORA COLLECTION COMES IN A
VARIETY OF STANDARD AND CUSTOM
COLORS, AVAILABLE IN 3 DIFFERENT
SIZES. THIS MAKES IT EASY TO MAKE
A STATEMENT OR TO SEAMLESSLY
INTEGRATE IN ANY SPACE.

#### VERSATILITY

THE OPTION OF PLAYFUL CONFIGURATION
MAKES TAGORA AN OBJECT OF DESIRE.
THE TAGORA COLLECTION OF CEILING
AND SUSPENSION MODELS COMES
IN 3 DIFFERENT SIZES, INCLUDING AN
EXTRA LARGE VERSION, AND IN MANY
STANDARD AND CUSTOM COLORS. IN
SINGLE USE OR WHEN THESE MODELS
ARE COMBINED, TAGORA COMPLEMENTS
ANY SPACE WITH SIMPLE DESIGN AND
EXCELLENT LIGHTING PERFORMANCE.