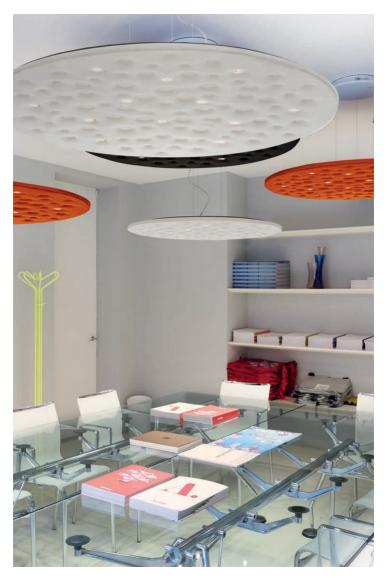

### EGGBOARD HORIZONTAL

Progetto CMR 2014

models: with or without light sizes: 800x800, 1600x800

#### INNOVATION

EGGBOARD IS A RESOUNDING
INNOVATION, OFFERING AN
EFFICIENT LIGHTING SOLUTION
WITH SOUND-ABSORBING
PROPERTIES. THE INTELLIGENT
FABRIC MINIMIZES SOUND
REFLECTION AND ECHO IN A
SPACE, A FEATURE THAT MAKES
A DIFFERENCE IN OPEN SPACES,
ESPECIALLY IN THE WORKPLACE

#### ACCENT

CRAFTED OF PET, A HIGH
QUALITY MATERIAL MOLDED
INTO A SHAPE INSPIRED FROM
CARDBOARD EGG PACKAGING,
EGGBOARD IS AVAILABLE IN
VARIOUS COLORS, BRINGING A
DESIGN ACCENT TO ANY OFFICE
OR COMMERCIAL SPACE

### COMFORT

THE CURVED SINUSOID LAYER ENCLOSES

MULTIPLE LOW-VOLTAGE LEDS ASSEMBLED ON

BOARD WHOSE LIGHT EMISSION IS ADJUSTED

AND CONTROLLED WITH ROTO-SYMMETRICAL

REFLECTORS. A SOFT DOWN LIGHT AND

CONTROLLED DARK LIGHT ARE SUITABLE FOR

OFFICES EQUIPPED WITH DIGITAL MONITORS.