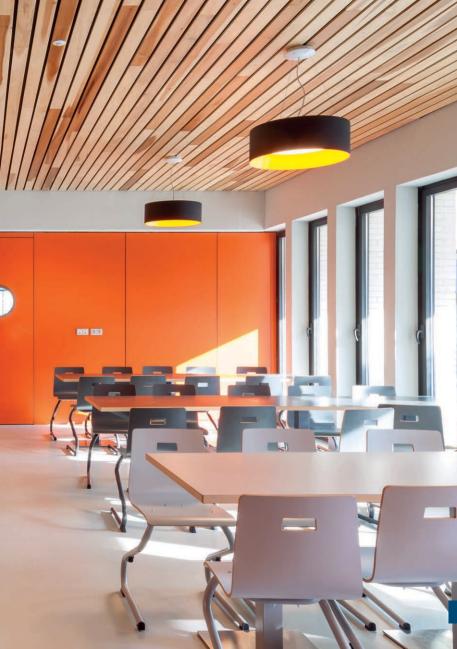

### EGGBOARD HORIZONTAL

Progetto CMR 2014

models: with or without light sizes: 800x800, 1600x800

#### INNOVATION

EGGBOARD IS A RESOUNDING
INNOVATION, OFFERING AN
EFFICIENT LIGHTING SOLUTION
WITH SOUND-ABSORBING
PROPERTIES. THE INTELLIGENT
FABRIC MINIMIZES SOUND
REFLECTION AND ECHO IN A
SPACE, A FEATURE THAT MAKES
A DIFFERENCE IN OPEN SPACES,
ESPECIALLY IN THE WORKPLACE

No sound-absorbing material
 Noise reduction with Eggboard installed 60 cm off the ceiling

#### ACCENT

CRAFTED OF PET, A HIGH
QUALITY MATERIAL MOLDED
INTO A SHAPE INSPIRED FROM
CARDBOARD EGG PACKAGING,
EGGBOARD IS AVAILABLE IN
VARIOUS COLORS, BRINGING A
DESIGN ACCENT TO ANY OFFICE
OR COMMERCIAL SPACE

### COMFORT

THE CURVED SINUSOID LAYER ENCLOSES

MULTIPLE LOW-VOLTAGE LEDS ASSEMBLED ON

BOARD WHOSE LIGHT EMISSION IS ADJUSTED

AND CONTROLLED WITH ROTO-SYMMETRICAL

REFLECTORS. A SOFT DOWN LIGHT AND

CONTROLLED DARK LIGHT ARE SUITABLE FOR

OFFICES EQUIPPED WITH DIGITAL MONITORS.