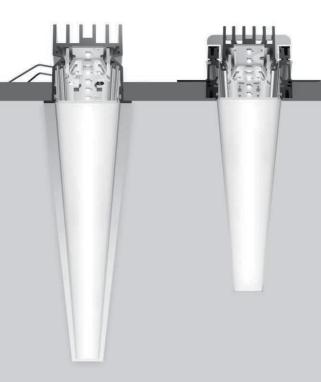

#### JAVA LED

Ernesto Gismondi 2015

models: trim, trimless sizes: single, double, triple

## VERSATILITY

IDEAL FOR BOTH RESIDENTIAL

AND COMMERCIAL APPLICATIONS,

JAVA RECESSED IS AN ADJUSTABLE

DOWNLIGHT, AVAILABLE IN VARIOUS

SINGLE AND MULTI- LAMP VERSIONS

ALLOWING YOU TO CHOOSE THE

DESIRED FOCUS OF LIGHTING.

#### SIMPLICITY

WITH A PURE, ARCHITECTURAL

DESIGN, JAVA RECESSED CREATES AN
IMPRESSION OF EXTREME SIMPLICITY.

IT WAS CREATED WITH THE OBJECTIVE
OF MAKING THE LIGHTING FIXTURE
DISAPPEAR INTO THE CEILING
FOR PROJECTS WHERE THE LIGHTING
EFFECTS ARE MORE IMPORTANT
THAN THE APPEARENCE OF THE