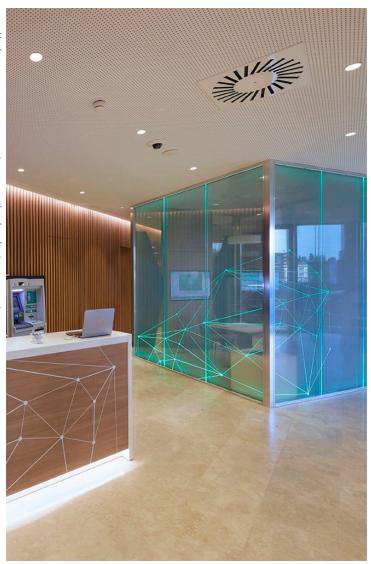

## ALPHABET OF LIGHT

Bjarke Ingels Group 2016 Photo by Pierpaolo Ferrar

## MEANINGFUL

BIG DESIGNED A NEW FONT,
AN ALPHABET THAT CAN BE
USED TO WRITE AND EXPRESS
ONE'S THOUGHTS, ESTABLISH
AN IDENTITY AND GUIDE
VISITORS THROUGH A SPACE
USING LIGHT. IT CAN HELP
GIVE SHAPE TO A WIDE RANGE
OF LOCATIONS AND PUBLIC
SPACES, FROM HOTELS, OFFICES,
UNIVERSITIES TO HOSPITALS.

## SIGNAGE

ALPHABET OF LIGHT WAS BORN OUT OF THE NEED TO CREATE A SYSTEM OF SIGNS FOR NEW BUILDINGS DESIGNED BY BIG.

"WITH ALPHABET OF LIGHT, WE HAVE
DESIGNED A MODULAR SYSTEM OF STRAIGHT
AND CURVED COMPONENTS OF LIGHT THAT
ENABLE YOU TO WRITE WITH LETTERS,
BE A STRAIGHT LINE, OR A CURVE."