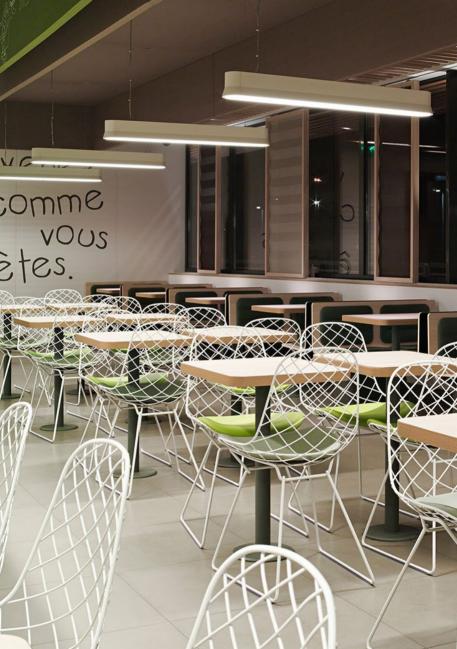

OFFER BOTH ACOUSTIC
AND VISUAL COMFORT,
WITH SOUND ABSORBING
PROPERTIES THAT CAN HELP
REDUCE NOISE POLLUTION
IN A BUSY ENVIRONMENT
WHILE PROVIDING A HIGH
PERFORMANCE LED LIGHT.

#### ACOUSTIC LIGHTING

10 Eggboard Baffle

20 Eggboard Wall/Ceiling

### EGGBOARD HORIZONTAL

Progetto CMR 2014

models: with or without light sizes: 800x800, 1600x800

#### INNOVATION

EGGBOARD IS A RESOUNDING
INNOVATION, OFFERING AN
EFFICIENT LIGHTING SOLUTION
WITH SOUND-ABSORBING
PROPERTIES. THE INTELLIGENT
FABRIC MINIMIZES SOUND
REFLECTION AND ECHO IN A
SPACE, A FEATURE THAT MAKES
A DIFFERENCE IN OPEN SPACES,
ESPECIALLY IN THE WORKPLACE