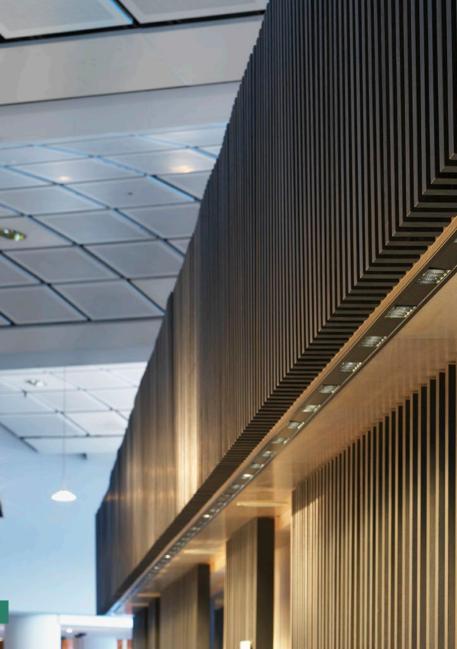

### EGGBOARD HORIZONTAL

Progetto CMR 2014

models: with or without light sizes: 800x800, 1600x800

#### INNOVATION

EGGBOARD IS A RESOUNDING
INNOVATION, OFFERING AN
EFFICIENT LIGHTING SOLUTION
WITH SOUND-ABSORBING
PROPERTIES. THE INTELLIGENT
FABRIC MINIMIZES SOUND
REFLECTION AND ECHO IN A
SPACE, A FEATURE THAT MAKES
A DIFFERENCE IN OPEN SPACES,
ESPECIALLY IN THE WORKPLACE

No sound-absorbing material
 Noise reduction with Eggboard installed 60 cm off the ceiling