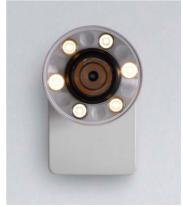

# CATA

#### Carlotta de Bevilacqua & Paola di Arianello 2012

models: catadioptric, TIR

Wide Optic

TIR Optic

# **ACCENT**

CATA IS DISTINGUISHED BY
AN UNOBSTRUSIVE DESIGN,
USING TRANSPARENT
MATERIALS AND REFLECTIVE
SURFACES TO GIVE A UNIQUE
EMPHASIS ON LIGHT

# PERFORMANCE

A SMALL SCALE LUMINAIRE WITH DEFINED, CONCENTRATED, LIGHT BEAMS THANKS TO AN INNOVATIVE CATADIOPTRIC BASED AROUND THE PRINCIPLES OF A LIGHTHOUSE. THE OPTICAL SYSTEM HAS HIGH AXIAL INTENSITIES AND AN ACCURATE LIGHT BEAM COLLIMATION, RESULTING IN AN EXCELLENT QUALITY OF LIGHT.

# **FLEXIBILITY**

CATA IS A FLEXIBLE SYSTEM THAT
MAKES USE OF TRANSPARENCY TO
ACHIEVE SUPERIOR PERFORMANCE
AND PRECISION. OPTICAL ASSEMBLIES
ARE INTERCHANGEABLE VIA A
'TWIST AND LOCK' MECHANISM.