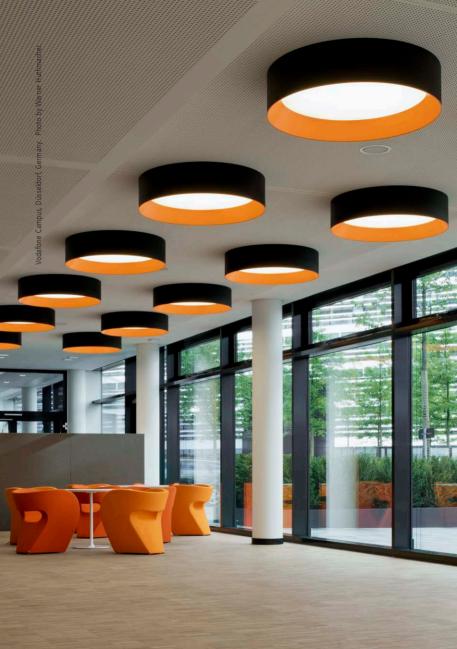

## ALPHABET OF LIGHT LINEAR AND CIRCULAR

BIG 2016

NEW

Circular Sizes: 90, 155 Linear Sizes: 120, 180, 240

## STATEMENT

THE LINEAR AND CIRCULAR
SUSPENSION MODELS ARE
AVAILABLE IN A VARIETY
OF SIZES. THEIR SIMPLE
GEOMETRIC SHAPES CAN BE
ARRANGED TO HELP GIVE
SHAPE TO AND ENHANCE THE
ARCHITECTURE OF A SPACE.
THEIR MINIMAL PRESENCE
ENCOURAGES CREATIVE
ARRANGEMENT AND GIVES
ENDLESS DESIGN POSSIBILITIES.

## SEAMLESS

ALPHABET OF LIGHT CREATES A
SEAMLESS TRANSITION BETWEEN
ALL MODULES. THE DESIGN
PRODUCES A HIGH-EFFICIENCY
LIGHT WITHOUT SHADOWS AS

grey / white

models: 270, 570, 970