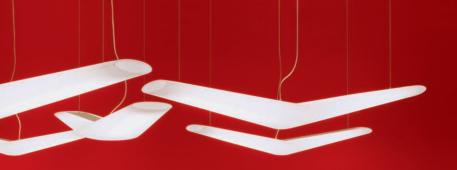

# MOUETTE

Jean-Michel Wilmotte 2004

#### CONTEMPORARY

DESIGNED BY FRENCH ARCHITECT
JEAN-MICHEL WILMOTTE, MOUETTE'S
SCULPTURAL AND GEOMETRICAL SHAPE
CRAFTED OF ROTATIONALLY MOLDED
POLYPROPYLENE COMPLEMENTS
ANY INTERIOR WITH A STRONG
CONTEMPORARY PRESENCE, WHETHER
RESIDENTIAL OR COMMERCIAL.

#### MODULAR

AVAILABLE IN FOUR SIZES,
EITHER WITH ASYMMETRICAL
OR SYMMETRICAL DIFFUSER
WINGS, THE MOUETTE
PENDANT LIGHT IS IDEAL FOR
COMMERCIAL APPLICATION,
WELCOMING ENDLESS CREATIVE
CONFIGURATIONS THAT FORM
VISUALLY STORYTELLING CLUSTERS

#### AERIAL

AN ARTFUL FORM AND SHAPE
THAT DIFFUSES BRILLIANT LIGHT,
MOUETTE INSPIRES A PLEASANT
FEEL WITH ITS AERIAL, SEEMINGLY
FLOATING COMPOSURE THAT
ADORNS ANY INTERIOR WITH
A WELCOMING DYNAMIC.

ARCHITECTURAL LIGHTING SYSTEMS MAKE USE OF MODULES AND COMPONENTS OF VARYING SIZES THAT CAN BE JOINED TOGETHER TO CREATE THE IDEAL LAYOUT PRODUCTS RANGE FROM SIMPLE LINEAR SYSTEMS TO THOSE THAT GIVE YOU THE FREEDOM TO DESIGN LIGHT IN A SPACE ACCORDING TO YOUR IMAGINATION. SYSTEMS CAN BE CONNECTED IN COUNTIESS WAYS DELIVERING BOTH HIGH PERFORMANCE LIGHT AND DESIGN FLEXIBILITY.