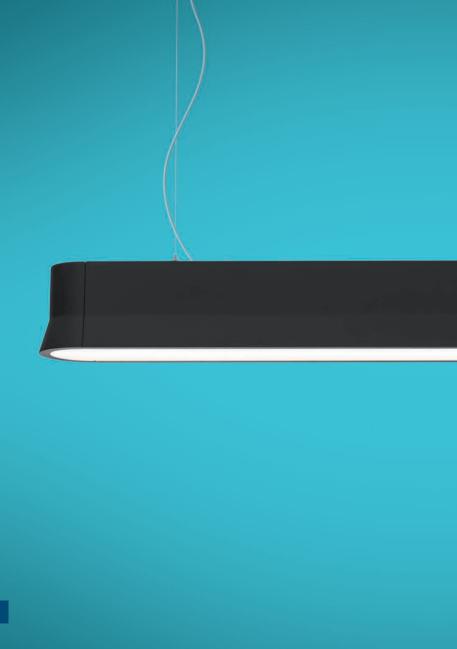

### ALGORITMO

Carlotta de Bevilacqua 2010

models: stand alone, system sizes: 4FT, 8FT

## INTEGRATED

ALGORITMO ALLOWS LIGHT
TO BE INTEGRATED IN A

DYNAMIC DIALOGUE WITH THE
ARCHITECTURE OF A SPACE.
IT CAN BE INSTALLED WITH
NO DISCONTINUITIES BETWEEN
THE FLOOR, WALL OR CEILING
IN AN INDOOR SPACE. LIGHT
CAN THEREFORE ACT AS BOTH
A CONSTRUCTION ELEMENT
AND AN OPEN SYSTEM

#### MODULAR

THE SYSTEM'S MODULARITY
ALLOWS FOR MULTIPLE LIGHTING
CONFIGURATIONS TO BE CONNECTED
USING THE SAME SHARED ELECTRICAL
SYSTEM. A VERY SMALL EXTRUDED
ALUMINUM BODY ENSURES 5
DIFFERENT LIGHTING PERFORMANCES:
AMBIENT, OFFICE, SURFACE,
ORIENTATION, OR ACCENT LIGHTING
CAN ALL BE ACHIEVED. ALGORITMO
IS AVAILABLE IN SURFACE RECESSED,
SURFACE MOUNTED OR SUSPENDED
MODULES THAT CAN BE INSTALLED IN
LINE OR AT A 90-DEGREE ANGLE.

### **GEOMETRY**

ALGORITMO CAN BE INSTALLED AT AN ANGLE OR IN A CORNER IT IS POSSIBLE TO CREATE LINES AND CORNERS OF CONTINUOUS LIGHTING ON THE SAME PLANE OR AT A 90-DEGREE ANGLE WITH DIFFERENT INSTALLATION OPTIONS. FOR EXAMPLE, THE SUSPENSION MODULE CAN CONNECT WITH A SURFACE RECESSED MODULE, CREATING A SEAMLESS LOOK AND CONTINUITY BETWEEN THE FLOOR, CEILING OR WALL.