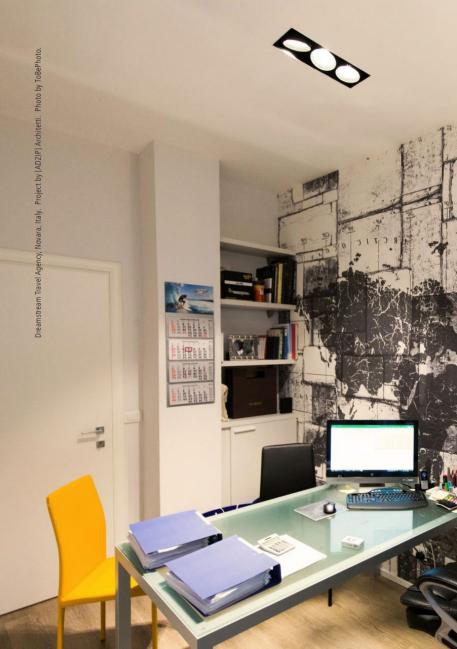

# SERIES Y In collaboration with Gensler as design consultant 2018

models: stand alone, system sizes: 4FT, 8FT

# MEANINGFUL CONNECTION

LIGHTING CAN COMPLETE A SPACE,
CREATING A CONNECTION BETWEEN
PEOPLE AND SPACE AND ADDING
CHARACTER AND PERSONALITY AND
AN EMOTIONAL RESPONSE. PROPER
LIGHTING IS ESPECIALLY IMPORTANT
IN THE MODERN WORKSPACE AND
TO ARTEMIDE'S CORE PHILOSOPHY
OF THE HUMAN LIGHT

#### FREEDOM

THE GEOMETRY OF SERIES Y GIVES
CLIENTS THE FLEXIBILITY TO BE CREATIVE
AND DESIGN UNIQUE COMPOSITIONS
STARTING WITH SIMPLE BASE MODULES.
LIGHT CAN FOLLOW THE LAYOUT OF
A STAIRCASE OR ROOM, OR SUSPEND
IN OPEN OR LINEAR CONFIGURATIONS.
THE FIXTURE GIVES THE USER BOTH
HORIZONTAL AND VERTICAL FREEDOM,
AS DURING INSTALLATION IT IS POSSIBLE
TO FREELY CHOOSE THE POSITION OF
EACH INDIVIDUAL MODULE.

## WORKSPACE

THE GENSLER TEAM
CONDUCTED RESEARCH
ON THE IDEAL WORKSPACE,
WHERE THEY DISCOVERED
THAT HIGHER CEILINGS
INSPIRE MORE CREATIVITY.
THESE OPEN SPACES ENABLE
LIGHTING TO BECOME THE
FOCUS OF THE ROOM, AND
TO CREATE A SIGNATURE
WITHIN THE SPACE.