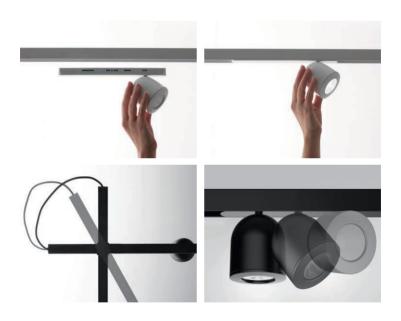

# VECTOR TRACK SPOT SYSTEM

Carlotta de Bevilacqua 2017

NEW

# SPOT SYSTEM

VECTOR IS A SPOT SYSTEM THAT COMES IN
TWO SIZES WITH DIFFERENT BEAM ANGLES
(SPOT, FLOOD, WIDE FLOOD) OBTAINED BY
MEANS OF REFRACTIVE OR HYBRID OPTICAL
UNITS. THE HEAD CAN BE ROTATED TO
DIRECT LIGHT AS NEEDED, AS THE JUNCTION
ALLOWS 360° ROTATION AND 90° TILTING FOR
MAXIMUM EMISSION ADJUSTMENT ERFEDOM

# VERSATILE APPLICATIONS

VECTOR'S SIMPLE GEOMETRY IS

DESIGNED TO ENABLE SMART AND

VERSATILE APPLICATIONS. IT CAN

BE FITTED INTO THE INNOVATIVE

MAGNETIC TRACK OF A.24 AND OLMO

OR IT CAN BE INSTALLED AS RECESSED.

### PERFORMANCE

THE LATEST LED TECHNOLOGY IS
INTEGRATED WITHIN VECTOR, DIFFUSING
A HIGH QUALITY AND POWERFUL LIGHT
THAT IS RELIABLE OVER TIME. IT IS
AVAILABLE IN THREE VERSIONS: TRACK,
MAGNETIC TRACK, AND RECESSED,
AND SUITED TO A WIDE RANGE OF
COMMERCIAL PROJECTS.