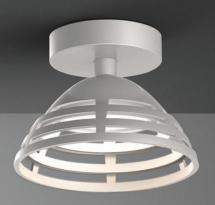

### EGGBOARD HORIZONTAL

Progetto CMR 2014

models: with or without light sizes: 800x800, 1600x800

#### INNOVATION

EGGBOARD IS A RESOUNDING
INNOVATION, OFFERING AN
EFFICIENT LIGHTING SOLUTION
WITH SOUND-ABSORBING
PROPERTIES. THE INTELLIGENT
FABRIC MINIMIZES SOUND
REFLECTION AND ECHO IN A
SPACE, A FEATURE THAT MAKES
A DIFFERENCE IN OPEN SPACES,
ESPECIALLY IN THE WORKPLACE