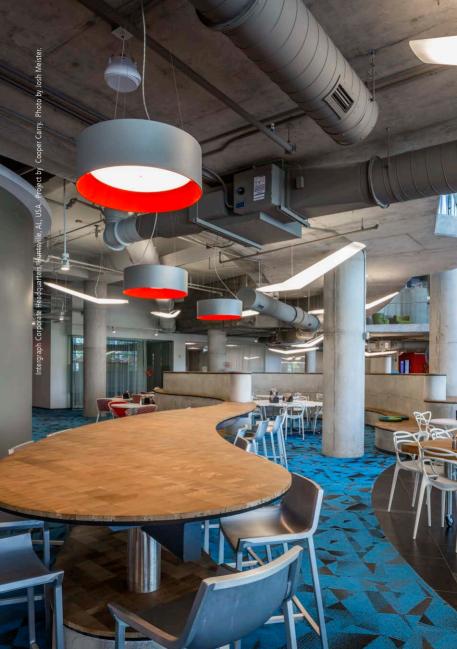

#### ACOUSTIC LIGHTING

10 Eggboard Baffle

20 Eggboard Wall/Ceiling

### EGGBOARD HORIZONTAL

Progetto CMR 2014

models: with or without light sizes: 800x800, 1600x800

#### INNOVATION

EGGBOARD IS A RESOUNDING
INNOVATION, OFFERING AN
EFFICIENT LIGHTING SOLUTION
WITH SOUND-ABSORBING
PROPERTIES. THE INTELLIGENT
FABRIC MINIMIZES SOUND
REFLECTION AND ECHO IN A
SPACE, A FEATURE THAT MAKES
A DIFFERENCE IN OPEN SPACES,
ESPECIALLY IN THE WORKPLACE