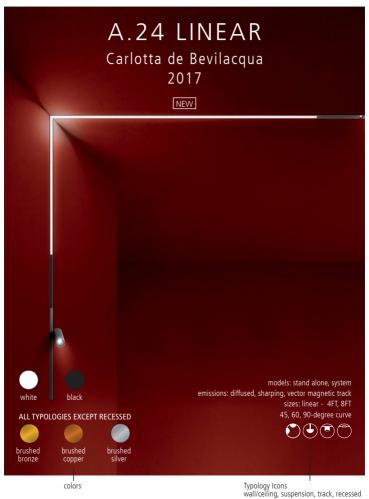

### A.24 LINEAR

Carlotta de Bevilacqua 2017

NEW

ALL TYPOLOGIES EXCEPT RECESSED

models: stand alone, system emissions: diffused, sharping, vector magnetic track sizes: linear - 4FT, 8FT 45, 60, 90-degree curve

## OPEN PLATFORM

A SINGLE INTELLIGENT PROFILE
GENERATES THREE LIGHT

PERFORMANCES WHILE FOLLOWING

ARCHITECTURE WITH CONTINUITY,
FREEDOM, AND FLEXIBILITY. IT IS
A FLUID SYSTEM THAT HARBORS
A PATENTED OPTOELECTRONIC
TECHNOLOGY AND CAN BE USED
TO DESIGN LIGHT IN SPACE. THE
SYSTEM CAN FIT IN ANY SPACE AS
RECESSED, SURFACE MOUNTED,
SUSPENSION, OR SUSPENSION WITH
INDIRECT DISTRIBUTION.

## HYBRID SYSTEM

THE SYSTEM CAN HOST A VARIETY OF PERFORMANCE OPTIONS: DIFFUSED LIGHT, SHARP OPTICAL UNITS WITH MULTIPLE BEAM ANGLES, OR A SMART MAGNETIC TRACK. THIS MAKES A.24 AN OPEN PLATFORM THAT CAN ACCOMMODATE OTHER PRODUCTS FROM THE ARCHITECTURAL COLLECTION, INCLUDING VECTOR SPOT AND SHARP. A.24 ALLOWS THE VARIOUS LIGHTING SYSTEMS TO BE JOINED WITH SEAMLESS ELECTRICAL AND MECHANICAL CONTINUITY.

## MODULAR

PRECONFIGURED MODULES CAN BE
COMBINED TO CREATE THE DESIRED
LIGHTING EFFECTS. INDIVIDUAL MODULES
CAN EASILY BE REMOVED AND CHANGED
AS NEEDED, WITHOUT HAVING TO REMOVE
THE NEIGHBORING MODULES.

## ANGULAR

A SINGLE PROFILE, ONLY 24 MM THICK, CAN BE INSTALLED IN RECESSED, CEILING OR SUSPENSION MODE TO CONTINUOUSLY FOLLOW THE ANGLES ON A FLAT OR THREE-DIMENSIONAL SURFACE. THE SYSTEM CAN BE INSTALLED AT A 90° ANGLE USING A SPECIAL JOINT THAT FEEDS THE ELECTRICAL CONNECTION IN BOTH DIRECTIONS. IT IS POSSIBLE TO CREATE OPEN OR CLOSED CONFIGURATIONS OR TO CREATE AN ANGULAR, GEOMETRIC LAYOUT TO MATCH THE ARCHITECTURE OF A SPACE.