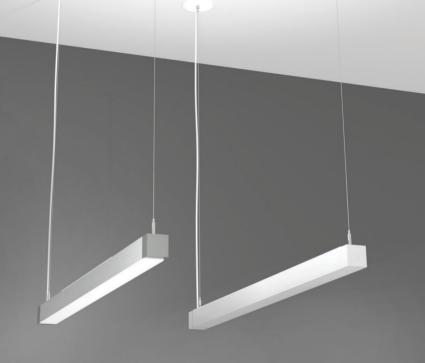

# KAO Bruno Houssin 2007

models: A, B, C, D, E, F, G

### **PRECISE**

ELEGANT, SQUARE ALUMINUM
PROFILES, ARE ASSEMBLED
TOGETHER TO CREATE A
STRUCTURE REMINISCENT
OF TREE BRANCHES, GIVING
A WARM AND EXPRESSIVE
FEELING TO THE INTERIOR.

#### STATEMENT

KAO KITS ARE INTENDED FOR
THE ILLUMINATION OF A WIDE
VARIETY OF SPACES SUCH AS
ENTRANCE HALLS, CORRIDORS,
LOBBIES, ATRIUMS, LIVING
ROOMS AND MORE. ITS LIGHT
EMISSION CREATES A SOFT AND
COMFORTABLE ILLUMINATION
THAT WILL PLEASE EVERYONE

#### MODULAR

KAO IS A SERIES OF SUSPENSION, WALL AND CEILING LIGHTING STRUCTURES COMPOSED OF PRE-ASSEMBLED SUB-UNITS, ALLOWING DESIGNERS AND ARCHITECTS TO CREATE PERSONNALIZED CONFIGURATIONS, RESULTING IN UNIQUE INSTALLATIONS.