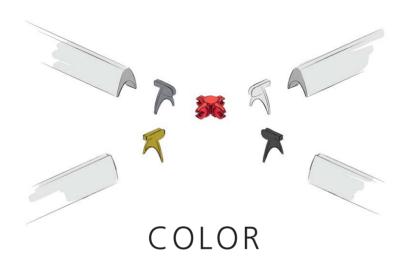

SERIES Y IS AVAILABLE WITH 5
DIFFERENT COLORED ENDCAPS AND
JOINERS THAT CAN BE MIXED AND
MATCHED TO CREATE YOUR OWN
UNIQUE COLOR SCHEME. WHETHER
A TRADITIONAL ALUMINUM OR A
VIVID YELLOW, YOU CAN CHOSE IF
YOU WANT THE FIXTURE TO BLEND
IN OR MAKE A STATEMENT.