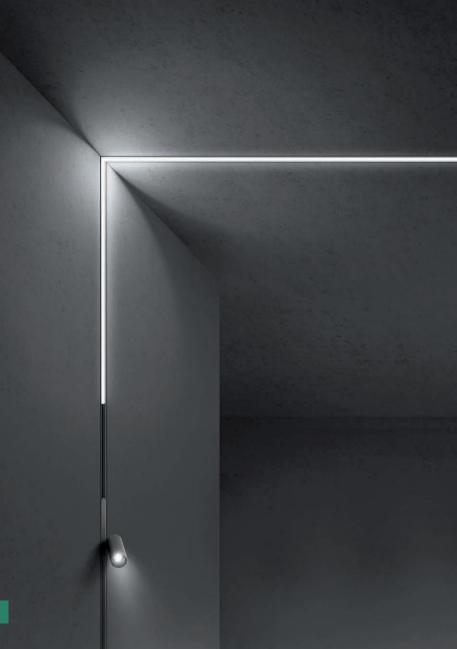

## ANGULAR

A SINGLE PROFILE, ONLY 24 MM THICK, CAN BE INSTALLED IN RECESSED, CEILING OR SUSPENSION MODE TO CONTINUOUSLY FOLLOW THE ANGLES ON A FLAT OR THREE-DIMENSIONAL SURFACE. THE SYSTEM CAN BE INSTALLED AT A 90° ANGLE USING A SPECIAL JOINT THAT FEEDS THE ELECTRICAL CONNECTION IN BOTH DIRECTIONS. IT IS POSSIBLE TO CREATE OPEN OR CLOSED CONFIGURATIONS OR TO CREATE AN ANGULAR, GEOMETRIC LAYOUT TO MATCH THE ARCHITECTURE OF A SPACE.

### **GEOMETRY**

ALGORITMO CAN BE INSTALLED AT AN ANGLE OR IN A CORNER IT IS POSSIBLE TO CREATE LINES AND CORNERS OF CONTINUOUS LIGHTING ON THE SAME PLANE OR AT A 90-DEGREE ANGLE WITH DIFFERENT INSTALLATION OPTIONS. FOR EXAMPLE, THE SUSPENSION MODULE CAN CONNECT WITH A SURFACE RECESSED MODULE, CREATING A SEAMLESS LOOK AND CONTINUITY BETWEEN THE FLOOR, CEILING OR WALL.