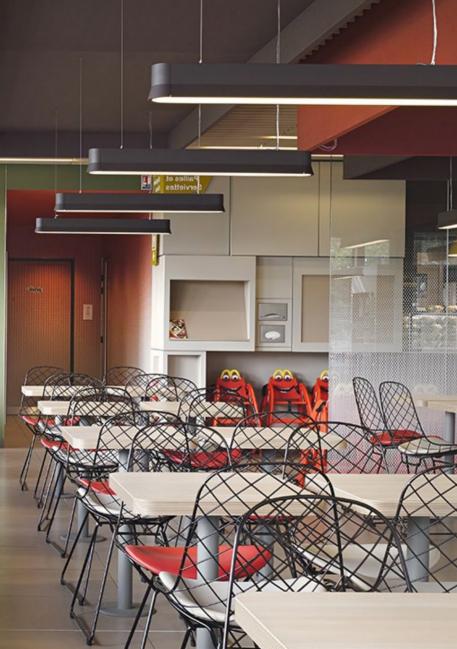

#### ACOUSTIC LIGHTING

10 Eggboard Baffle

20 Eggboard Wall/Ceiling

### EGGBOARD HORIZONTAL

Progetto CMR 2014

models: with or without light sizes: 800x800, 1600x800

#### INNOVATION

EGGBOARD IS A RESOUNDING
INNOVATION, OFFERING AN
EFFICIENT LIGHTING SOLUTION
WITH SOUND-ABSORBING
PROPERTIES. THE INTELLIGENT
FABRIC MINIMIZES SOUND
REFLECTION AND ECHO IN A
SPACE, A FEATURE THAT MAKES
A DIFFERENCE IN OPEN SPACES,
ESPECIALLY IN THE WORKPLACE

#### EGGBOARD BAFFLE

Progetto CMR 2018

model: stand alone size: 1600x400

### EGGBOARD WALL/CEILING

Progetto CMR 2018

NEW