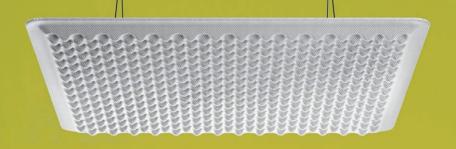

#### ACOUSTIC LIGHTING

10 Eggboard Baffle

20 Eggboard Wall/Ceiling

### EGGBOARD HORIZONTAL

Progetto CMR 2014

models: with or without light sizes: 800x800, 1600x800

#### INNOVATION

EGGBOARD IS A RESOUNDING
INNOVATION, OFFERING AN
EFFICIENT LIGHTING SOLUTION
WITH SOUND-ABSORBING
PROPERTIES. THE INTELLIGENT
FABRIC MINIMIZES SOUND
REFLECTION AND ECHO IN A
SPACE, A FEATURE THAT MAKES
A DIFFERENCE IN OPEN SPACES,
ESPECIALLY IN THE WORKPLACE

#### ACCENT

CRAFTED OF PET, A HIGH
QUALITY MATERIAL MOLDED
INTO A SHAPE INSPIRED FROM
CARDBOARD EGG PACKAGING,
EGGBOARD IS AVAILABLE IN
VARIOUS COLORS, BRINGING A
DESIGN ACCENT TO ANY OFFICE
OR COMMERCIAL SPACE

### COMFORT

THE CURVED SINUSOID LAYER ENCLOSES

MULTIPLE LOW-VOLTAGE LEDS ASSEMBLED ON

BOARD WHOSE LIGHT EMISSION IS ADJUSTED

AND CONTROLLED WITH ROTO-SYMMETRICAL

REFLECTORS. A SOFT DOWN LIGHT AND

CONTROLLED DARK LIGHT ARE SUITABLE FOR