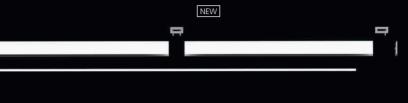

MODULES CAN BE
COMBINED TO CREATE THE DESIRED
LIGHTING EFFECTS. INDIVIDUAL MODULES
CAN EASILY BE REMOVED AND CHANGED
AS NEEDED, WITHOUT HAVING TO REMOVE
THE NEIGHBORING MODULES.





## ANGULAR

A SINGLE PROFILE, ONLY 24 MM THICK, CAN BE INSTALLED IN RECESSED, CEILING OR SUSPENSION MODE TO CONTINUOUSLY FOLLOW THE ANGLES ON A FLAT OR THREE-DIMENSIONAL SURFACE. THE SYSTEM CAN BE INSTALLED AT A 90° ANGLE USING A SPECIAL JOINT THAT FEEDS THE ELECTRICAL CONNECTION IN BOTH DIRECTIONS. IT IS POSSIBLE TO CREATE OPEN OR CLOSED CONFIGURATIONS OR TO CREATE AN ANGULAR, GEOMETRIC LAYOUT TO MATCH THE ARCHITECTURE OF A SPACE.





## A.24 CIRCULAR

Carlotta de Bevilacqua 2017

NEW



model: stand alone emissions: diffused, sharping sizes: Ø4FT, Ø5FT















#### A.39 Carlotta de Bevilacqua 2018













models: stand alone, system emissions: diffused, sharping







## PURE

A.39 IS A PURE LINE OF LIGHT RUNNING WITH HIGH EFFICIENCY THROUGH A SPACE WITHOUT ANY INTERRUPTION.



# SMART CONSTRUCTION

A.39 FEATURES A SMART, "ALL-IN-ONE"
CONSTRUCTION METHOD. IT FEATURES
A SEAMLESS, UNIFORM BRIGHTNESS
WITH NO VISIBLE JUNCTION THANKS TO
A CONTINUOUS ROLL DIFFUSER. THIS
ALLOWS THE SYSTEM TO DISTRIBUTE A
COMFORTABLE LIGHT EMISSION.





WITH MANY OPTIONS FOR
INSTALLATION, A.39 CAN BE
ADAPTED TO FIT IN ANY SPACE.
AVAILABLE IN RECESSED, TRIM OR
TRIMLESS, SURFACE MOUNTED,
SUSPENSION, OR SUSPENSION WITH
INDIRECT DISTRIBUTION MODELS,
IT IS SUITED FOR A WIDE RANGE
OF COMMERCIAL PROJECTS.



### MODULAR

EACH MODULE IS EQUIPPED WITH ITS OWN DRIVER, AND COMES IN VARYING LENGTHS THAT CAN BE JO