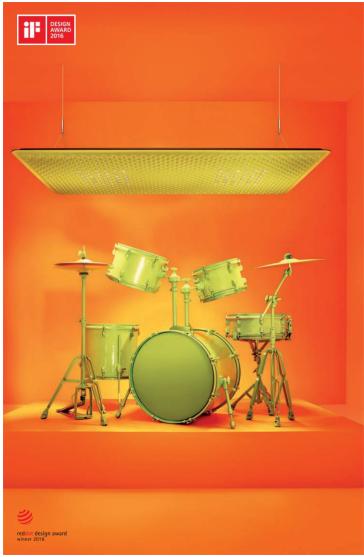

#### SILENT FIELD 2.0

Carlotta de Bevilacqua & Laura Pessoni 2018

NEW

# SOUND ABSORPTION

SILENT FIELD IS MADE UP OF A SOUND ABSORBING SURFACE, CHARACTERIZED BY SEVERAL HOLLOW, CRATER-LIKE SHAPES THAT CAPTURE SOUND.

THE VARYING THICKNESS OF THE SURFACE ALLOWS FOR VARIOUS FREQUENCIES OF SOUND TO BE ABSORBED WITHIN A SPACE. THEIR GEOMETRY AND VARYING DENSITIES ENSURE BROAD-SPECTRUM SOUND ABSORPTION OF THE REVERBERATING FREQUENCIES TYPICAL OF HUMAN VOICE.

#### SILENT FIELD

Carlotta de Bevilacqua & Laura Pessoni 2016

## **VERSATILE**

THIS MULTI-PURPOSE PRODUCT WORKS ON THREE LEVELS: LIGHT, PERCEPTION AND ACOUSTICS.

"SILENT FIELD IS INTENDED TO RESTORE HIGH ENVIRONMENTAL QUALITY WITHOUT INVADING SPACE BY ESTABLISHING MULTIPLE RELATIONS AMONG LOCALIZED SOUND AND LIGHT AREAS."

# FLEXIBLE LIGHT

SILENT FIELD IS A MULTI-PURPOSE
PRODUCT SUITED FOR ALL LIVING AND
WORKING SPACES. IT FEATURES 12
ADJUSTABLE LED UNITS THAT ENSURE
MAXIMUM LIGHT MANAGEMENT
FLEXIBILITY VIA SMALL SPOTLIGHTS.

# COLOR PERCEPTION

THE COLORS USED, A COMBINATION
OF PRIMARY AND SECONDARY SHADES,
REFLECT SIMULTANEOUS CONTRAST
THEORIES AND VISUAL PERCEPTION
PRINCIPALS. THE WHITE, BLACK OR
ORANGE COLORED SURFACE IS INJECTED
WITH NEUTRAL, MONOCHROME, OR
MULTI-COLORED ELEMENTS TO CREATE
A HARMONIOUS USE OF COLOR.