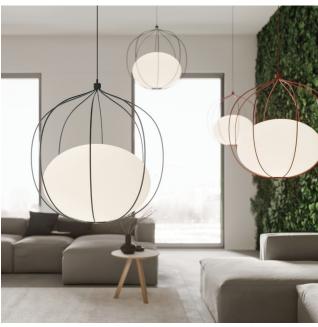

## Outsider

Pendants in Black Aluminum

Benben - Type 4

Pendant Fixture in Black and Yellow Copper

Paraaf

Pendant Fixture in Stainless Steel

Founded in 2005, Northern has set the bar where aesthetics are concerned, not a surprise given the company's Norwegian roots. Steeped in the lofty design principles for which the region is known, the manufacturer bills itself as a serious "mood maker," and its products prove the stance is spot-on as its lighting sets the tone for spaces ranging from midcentury modern chic to light-hearted contemporary.