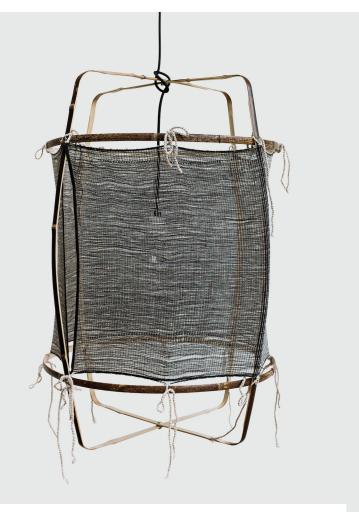

## Z11 Black

Pendant Fixture with Silk White Shade

Buri Bulb

Pendant Fixture in Black Bamboo