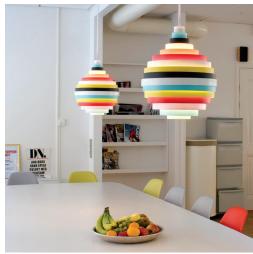

Nybro, Sweden

Silo

Pendant Fixture in White, Black, Green and Yellow Painted Aluminum

PXL

Pendant Fixture in Multi-Colored Metal

HOOP

Pendant Fixture in Black, Blue and Orange Painted Metal

Z11 Black Silk Cashmere Dark Pendant