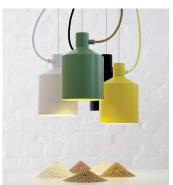

## Outsider

Pendants in Black Aluminum

Benben - Type 4

Pendant Fixture in Black and Yellow Copper

Paraaf

Pendant Fixture in Stainless Steel

Founded in 2005, Northern has set the bar where aesthetics are concerned, not a surprise given the company's Norwegian roots. Steeped in the lofty design principles for which the region is known, the manufacturer bills itself as a serious "mood maker," and its products prove the stance is spot-on as its lighting sets the tone for spaces ranging from midcentury modern chic to light-hearted contemporary.