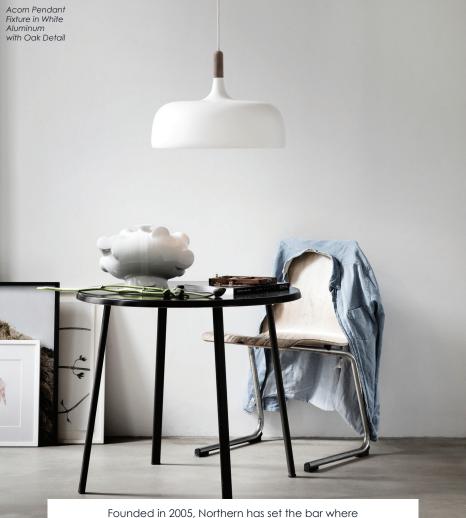

## Outsider

Pendants in Black Aluminum

Benben - Type 4

Pendant Fixture in Black and Yellow Copper

Paraaf

Pendant Fixture in Stainless Steel

Founded in 2005, Northern has set the bar where aesthetics are concerned, not a surprise given the company's Norwegian roots. Steeped in the lofty design principles for which the region is known, the manufacturer bills itself as a serious "mood maker," and its products prove the stance is spot-on as its lighting sets the tone for spaces ranging from midcentury modern chic to light-hearted contemporary.