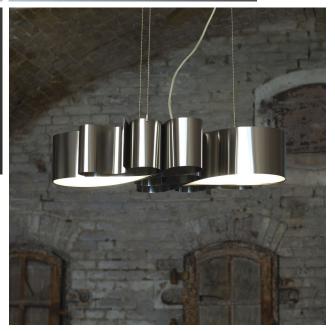

## Outsider

Pendants in Black Aluminum

Benben - Type 4

Pendant Fixture in Black and Yellow Copper

Paraaf

Pendant Fixture in Stainless Steel

Founded in 2005, Northern has set the bar where aesthetics are concerned, not a surprise given the company's Norwegian roots. Steeped in the lofty design principles for which the region is known, the manufacturer bills itself as a serious "mood maker," and its products prove the stance is spot-on as its lighting sets the tone for spaces ranging from midcentury modern chic to light-hearted contemporary.